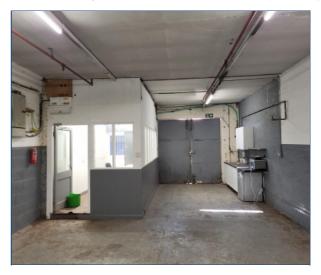

## DESCRIPTION

The property, which forms part of an existing industrial estate, is situated just off New Road and benefits from open plan industrial space, administration office and wc facilities. There is access to a shared yard area.

## ACCOMMODATION

All measurements are approximate: Warehouse / Production 1,339 sq ft (124.4 sq m) Outside: Car parking for 1 vehicle.