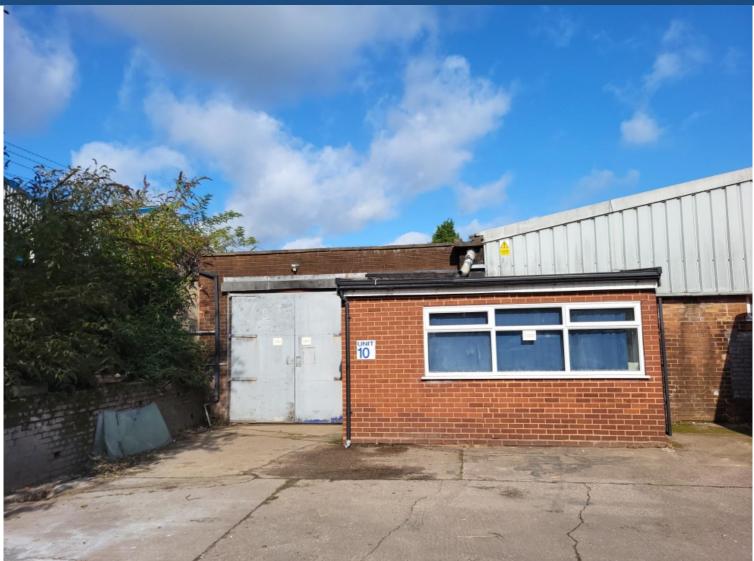

## Unit 10B, New Road, Burntwood, Staffs, WS7 0AZ

- Workshop with Office
- Approximately 1,339 sq ft (124.4 sq m)
- Shared Yard Area
- Car Parking for 1 Vehicle
- EPC Rating C-53

Printcode: 20240423

Tel: 01543 506640 www.adixon.co.uk

## Unit 10B New Road, Burntwood

## DESCRIPTION

The property, which forms part of an existing industrial estate, is situated just off New Road and benefits from open plan industrial space, administration office and wc facilities. There is access to a shared yard area.