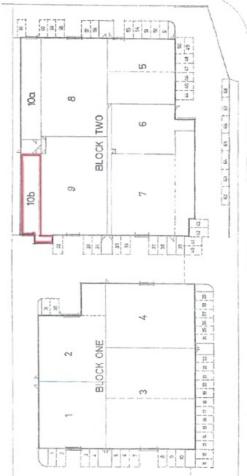

## Unit 10B, New Road, Burntwood, Staffs, WS7 0AZ

- Workshop with Office
- Approximately 1,339 sq ft (124.4 sq m)
- Shared Yard Area
- Car Parking for 1 Vehicle
- EPC Rating C-53

Printcode: 20240423

Tel: 01543 506640 www.adixon.co.uk

## LOCATION

The property is situated in a mixed use area and forms part of an existing industrial estate fronting New Road and being within close proximity of Cannock Road (A5190). Lichfield is approximately 4 miles east whilst Cannock is approximately 3 miles west where there is direct access to junction T7 of the M6 Toll Road as well as junctions 11 and 12 of the M6 motorway.