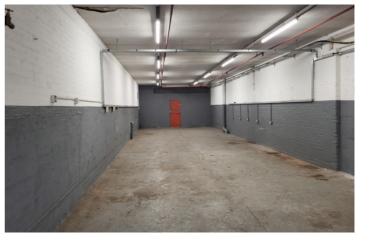

## DESCRIPTION

The property, which forms part of an existing industrial estate, is situated just off New Road and benefits from open plan industrial space, administration office and wc facilities. There is access to a shared yard area.

## ACCOMMODATION

All measurements are approximate: Warehouse / Production 1,339 sq ft (124.4 sq m) Outside: Car parking for 1 vehicle.