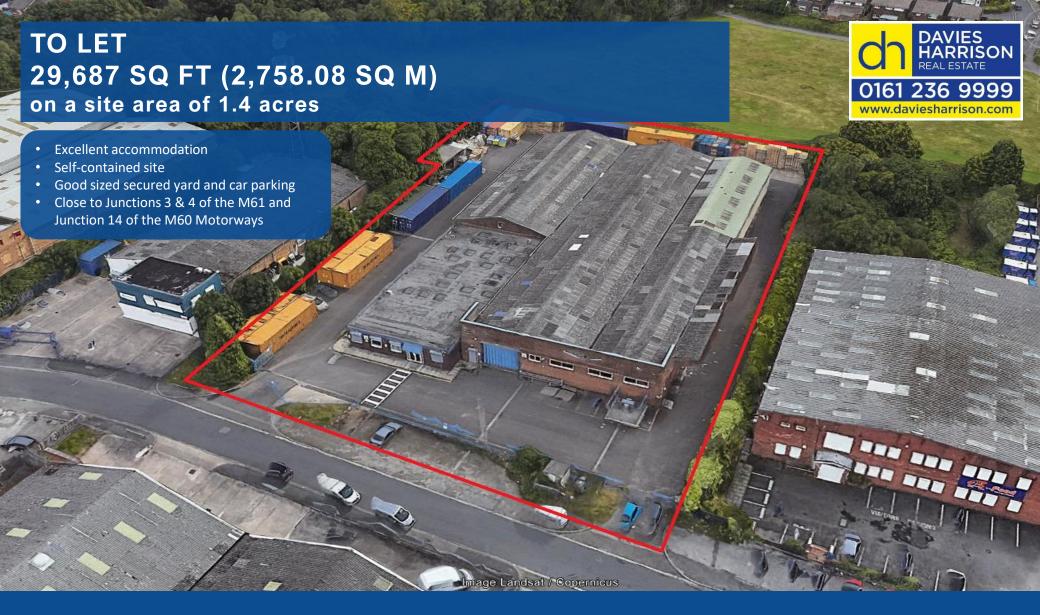

UNIT 6, SMITHFOLD LANE, OFF MANCHESTER ROAD EAST (A6), LITTLE HULTON, WORSLEY, MANCHESTER, M28 0GP

SELF-CONTAINED INDUSTRIAL / WAREHOUSE BUILDING INCORPORATING GOOD QUALITY OFFICES

#### **LOCATION**

The property is located on Smithfold Lane, off Manchester Road East (A6) within Little Hulton, Worsley.

It lies approximately 2.5 miles from Junctions 3 and 4 of the M61 Motorway and Junction 14 of the M60 Motorway.

The property also lies within close proximity to the East Lancashire Road (A580) and Manchester City Centre.

### **DESCRIPTION**

The building comprises a self-contained single storey industrial / warehouse building incorporating good quality offices with the warehouse / industrial area being in three bays.

## **SPECIFICATION**

- Detached single storey industrial / warehouse building with a combination of corrugated sheet covering and PVC metal deck cladding
- Good quality high percentage office space
- LED lighting throughout the warehouse
- Heating throughout the warehouse
- Onsite substation
- Good sized yard and car parking
- Secure self-contained site

## **ACCOMMODATION**

The property has the following Gross Internal Area (GIA):

| 1 1 /                           |           | ` ,      |
|---------------------------------|-----------|----------|
|                                 | Sq ft     | Sq m     |
| Main Warehouse                  | 16,764    | 1,557.45 |
| Smaller Warehouse               | 5,958     | 553.54   |
| Offices / Welfare Accommodation | 4,701     | 436.77   |
| Canopy                          | 980       | 91.04    |
| External Storage                | 1,284     | 119.28   |
| Total                           | 29,687    | 2,758.08 |
| Site Area                       | 1.4 acres | 0.566 ha |