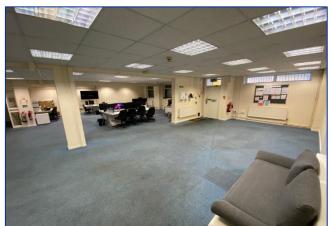

### **DESCRIPTION**

The building comprises a self-contained single storey industrial / warehouse building incorporating good quality offices with the warehouse / industrial area being in three bays.

## **SPECIFICATION**

- Detached single storey industrial / warehouse building with a combination of corrugated sheet covering and PVC metal deck cladding
- Good quality high percentage office space
- LED lighting throughout the warehouse
- Heating throughout the warehouse
- Onsite substation
- Good sized yard and car parking
- Secure self-contained site