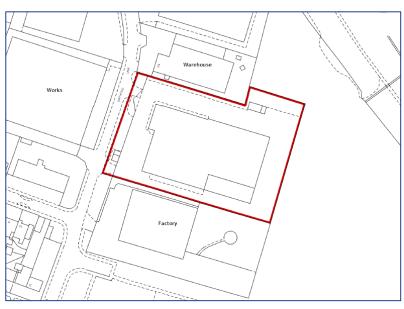

### **DESCRIPTION**

The building comprises a self-contained single storey industrial / warehouse building incorporating good quality offices with the warehouse / industrial area being in three bays.

## **ACCOMMODATION**

The property has the following Gross Internal Area (GIA):

| 1 1 /                           |           | ` ,      |
|---------------------------------|-----------|----------|
|                                 | Sq ft     | Sq m     |
| Main Warehouse                  | 16,764    | 1,557.45 |
| Smaller Warehouse               | 5,958     | 553.54   |
| Offices / Welfare Accommodation | 4,701     | 436.77   |
| Canopy                          | 980       | 91.04    |
| External Storage                | 1,284     | 119.28   |
| Total                           | 29,687    | 2,758.08 |
| Site Area                       | 1.4 acres | 0.566 ha |