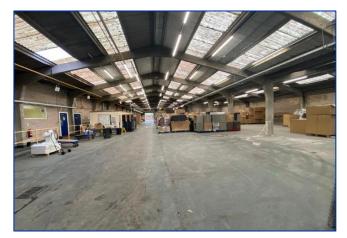

### **DESCRIPTION**

The building comprises a self-contained single storey industrial / warehouse building incorporating good quality offices with the warehouse / industrial area being in three bays.

## **SPECIFICATION**

- Detached single storey industrial / warehouse building with a combination of corrugated sheet covering and PVC metal deck cladding
- Good quality high percentage office space
- LED lighting throughout the warehouse
- Heating throughout the warehouse
- Onsite substation
- Good sized yard and car parking
- Secure self-contained site