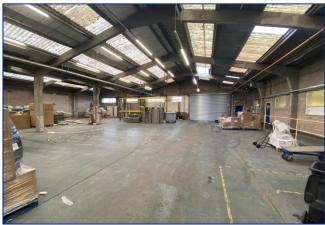

### **DESCRIPTION**

The building comprises a self-contained single storey industrial / warehouse building incorporating good quality offices with the warehouse / industrial area being in three bays.

## **SPECIFICATION**

- Detached single storey industrial / warehouse building with a combination of corrugated sheet covering and PVC metal deck cladding
- Good quality high percentage office space
- LED lighting throughout the warehouse
- Heating throughout the warehouse
- Onsite substation
- Good sized yard and car parking
- Secure self-contained site