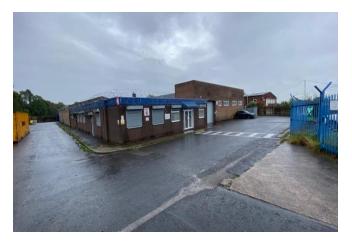

### **DESCRIPTION**

The building comprises a self-contained single storey industrial / warehouse building incorporating good quality offices with the warehouse / industrial area being in three bays.

## **SPECIFICATION**

- Detached single storey industrial / warehouse building with a combination of corrugated sheet covering and PVC metal deck cladding
- Good quality high percentage office space
- LED lighting throughout the warehouse
- Heating throughout the warehouse
- Onsite substation
- Good sized yard and car parking
- Secure self-contained site