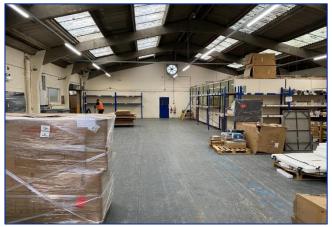

### **DESCRIPTION**

The building comprises a self-contained single storey industrial / warehouse building incorporating good quality offices with the warehouse / industrial area being in three bays.

## **SPECIFICATION**

- Detached single storey industrial / warehouse building with a combination of corrugated sheet covering and PVC metal deck cladding
- Good quality high percentage office space
- LED lighting throughout the warehouse
- Heating throughout the warehouse
- Onsite substation
- Good sized yard and car parking
- Secure self-contained site