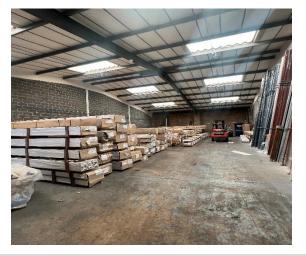

### Description

The property comprises a modern single storey warehouse.

It benefits from the following:

- A single electronic level access door
- 4m eaves
- WC facilities
- LED lighting
- 3phase electricity, water and mains gas