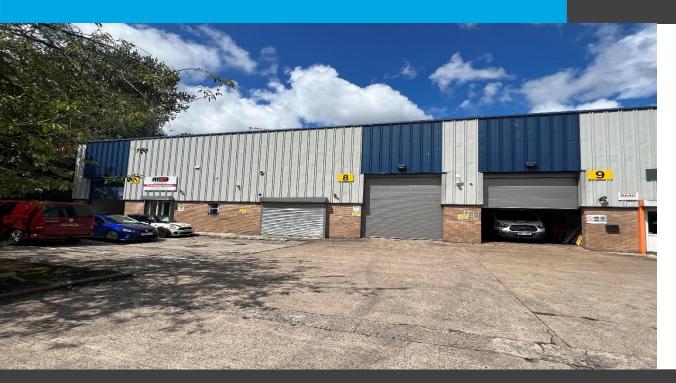

# FOR SALE

Unit 8, Cranford Court, Hardwick Grange, Warrington, WA14RX

## Unit 8, Cranford Court, Hardwick Grange, Warrington, WA1 4RX

### Description

The property comprises a modern single storey warehouse.

It benefits from the following:

- A single electronic level access door
- 4m eaves
- WC facilities
- LED lighting
- 3phase electricity, water and mains gas