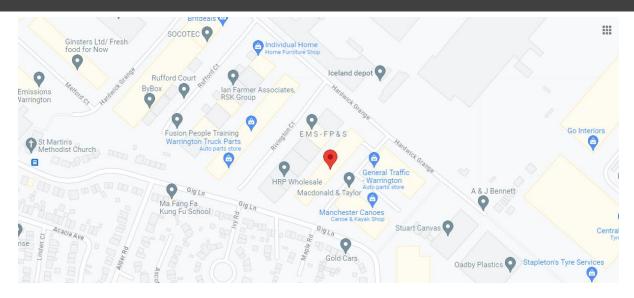

### Location

Cranford Court is situated to the east of Warrington, in the well known Grange Industrial area. J21 of the M6 is approx. 1.5miles to the south and provides easy eaccess to the national motorway network. The M62 / M6 and M6/M56 interchange lies one junction either side of J21 of the M6.