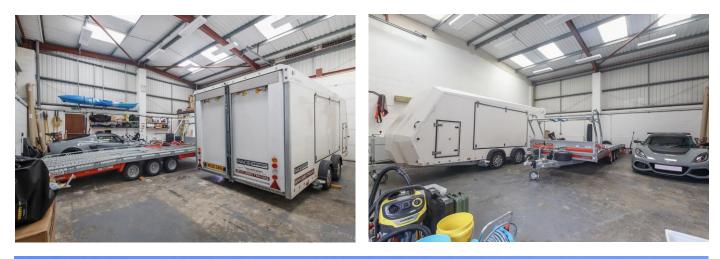

The A31 connects with the M3 motorway, which gives access to the south coast and the national motorway network.

**DESCRIPTION:** The property comprises a modern single storey light industrial unit suitable for workshops, storage and for various other purposes. The gross internal floor area extends to:

#### 98.50 SQ M (1,060 SQ FT)

- AMENITIES: \* WC Facilities
  - \* Three Phase Power
  - \* Loading Door
    - \* Minimum Eaves 5M rising to 5.57M
    - \* On Site Parking
- **LEASE:** The premises are available by way of a new Full Repairing and Insuring Lease for a term to be agreed.
- **RENT:** £13,250 per annum exclusive. The Rent is subject to VAT
- **RATES:**Rateable Value £9,500 payable at 49.9p in the £ (2023/2024)Small Business Rates should be available on these premises making<br/>them exempt for qualifying occupiers
- **EPC:** D 87