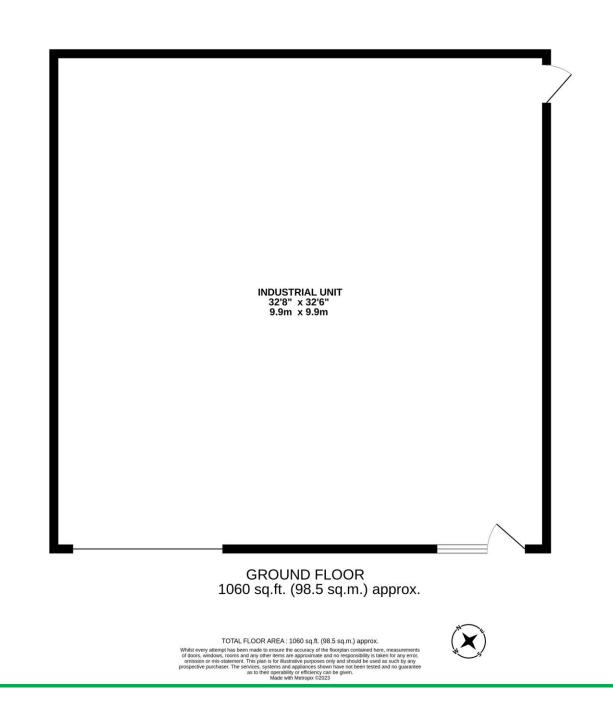

#### Ground Floor

#### 98.50 SQ M (1,060 SQ FT)

- AMENITIES: \* WC Facilities
  - \* Three Phase Power
  - \* Loading Door
    - \* Minimum Eaves 5M rising to 5.57M
    - \* On Site Parking
- **LEASE:** The premises are available by way of a new Full Repairing and Insuring Lease for a term to be agreed.
- **RENT:** £13,250 per annum exclusive. The Rent is subject to VAT
- **RATES:**Rateable Value £9,500 payable at 49.9p in the £ (2023/2024)Small Business Rates should be available on these premises making<br/>them exempt for qualifying occupiers
- **EPC:** D 87