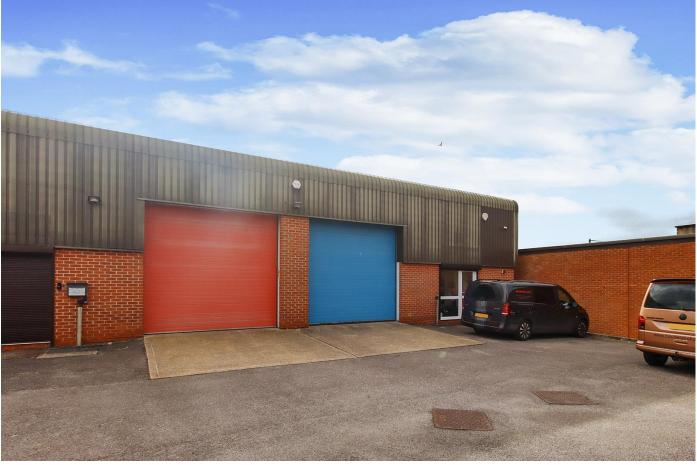

19 East Street Farnham Surrey GU9 7SD T: 01252 717979 F: 01252 719811

**LOCATION:** Situated on the edge of New Alresford, Prospect Business Centre is a small development of light industrial/warehouse units within an established industrial location, close to local shops and other facilities. The larger city centre of Winchester is to the south.

The A31 connects with the M3 motorway, which gives access to the south coast and the national motorway network.

**DESCRIPTION:** The property comprises a modern single storey light industrial unit suitable for workshops, storage and for various other purposes. The gross internal floor area extends to:

#### 98.50 SQ M (1,060 SQ FT)

- AMENITIES: \* WC Facilities
  - \* Three Phase Power
  - \* Loading Door
    - \* Minimum Eaves 5M rising to 5.57M
    - \* On Site Parking
- **LEASE:** The premises are available by way of a new Full Repairing and Insuring Lease for a term to be agreed.
- **RENT:** £13,250 per annum exclusive. The Rent is subject to VAT
- **RATES:**Rateable Value £9,500 payable at 49.9p in the £ (2023/2024)Small Business Rates should be available on these premises making<br/>them exempt for qualifying occupiers
- **EPC:** D 87