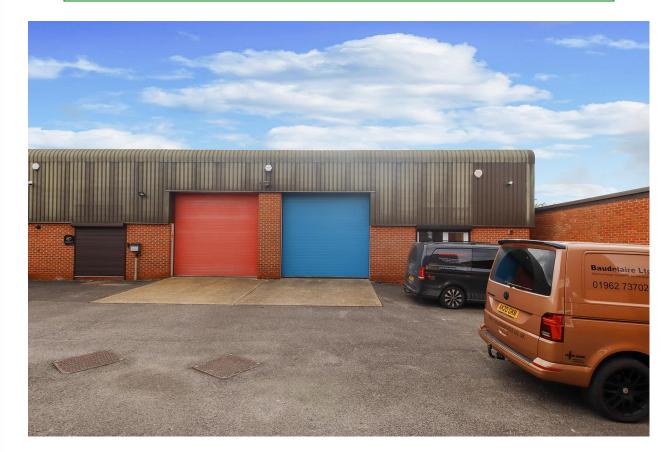

19 East Street Farnham Surrey GU9 7SD T: 01252 717979 F: 01252 719811

**LOCATION:** Situated on the edge of New Alresford, Prospect Business Centre is a small development of light industrial/warehouse units within an established industrial location, close to local shops and other facilities. The larger city centre of Winchester is to the south.

The A31 connects with the M3 motorway, which gives access to the south coast and the national motorway network.

**DESCRIPTION:** The property comprises a modern single storey light industrial unit suitable for workshops, storage and for various other purposes. The gross internal floor area extends to:

#### 98.50 SQ M (1,060 SQ FT)

- AMENITIES: \* WC Facilities
  - \* Three Phase Power
  - \* Loading Door
    - \* Minimum Eaves 5M rising to 5.57M
    - \* On Site Parking
- **LEASE:** The premises are available by way of a new Full Repairing and Insuring Lease for a term to be agreed.
- **RENT:** £13,250 per annum exclusive. The Rent is subject to VAT
- **RATES:**Rateable Value £9,500 payable at 49.9p in the £ (2023/2024)Small Business Rates should be available on these premises making<br/>them exempt for qualifying occupiers
- **EPC:** D 87