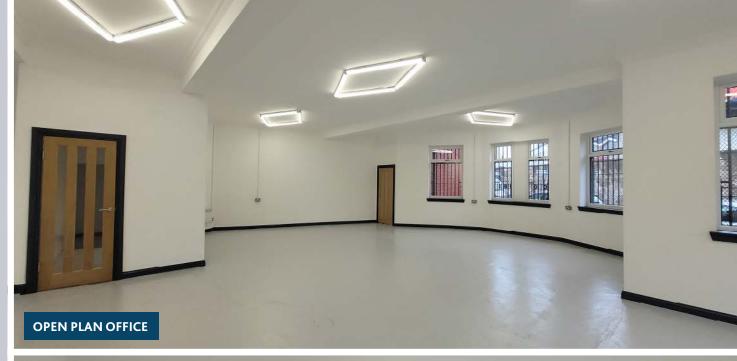

# **DESCRIPTION**

The subjects are located on the first floor of a single storey traditional building of brick construction.

Internally, the property comprises a recently refurbished open plan area with a private meeting room. There are kitchen and toilet facilities to the rear.