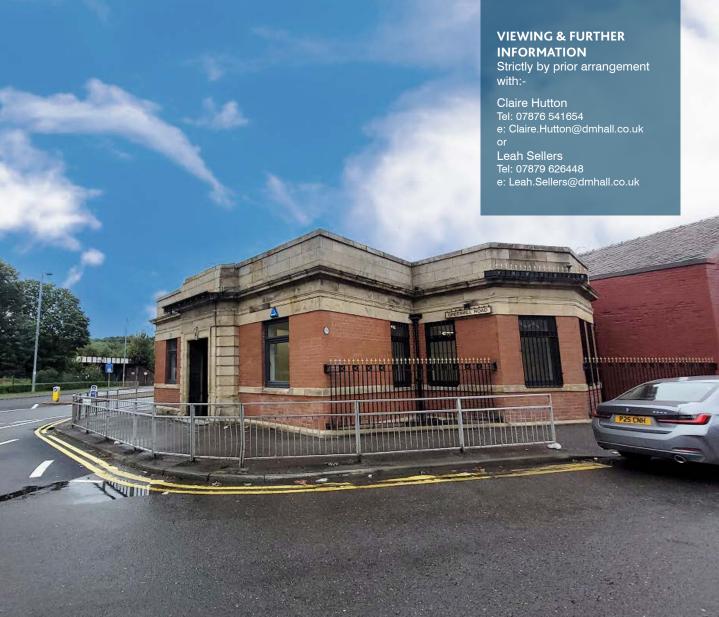

### **LOCATION**

The subjects are located on the junction between Greenhill Road and Underwood Road, in the west end of Paisley. Glasgow City Centre lies approximately 11 miles to the east.

There are numerous transport links to Glasgow City Centre with Paisley Gilmour Street train station nearby and bus routes accessed along the parade. Glasgow International Airport is located within 2 miles.

# **DESCRIPTION**

The subjects are located on the first floor of a single storey traditional building of brick construction.

Internally, the property comprises a recently refurbished open plan area with a private meeting room. There are kitchen and toilet facilities to the rear.

The subjects benefit from 3 allocated parking spaces.

Access is via a single door, protected by storm doors.