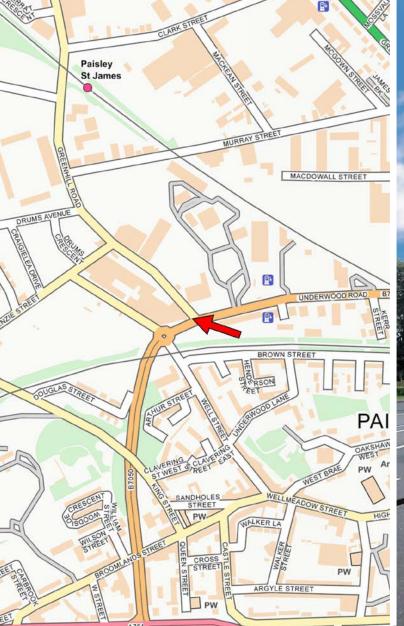

### **LOCATION**

The subjects are located on the junction between Greenhill Road and Underwood Road, in the west end of Paisley. Glasgow City Centre lies approximately 11 miles to the east.

There are numerous transport links to Glasgow City Centre with Paisley Gilmour Street train station nearby and bus routes accessed along the parade. Glasgow International Airport is located within 2 miles.

Nearby occupiers include Industrial supply merchants, The wee furniture factory, Royal Mail, Glastech and St Mirren Football Stadium.

The approximate location of the subject is shown on the appended street plan.