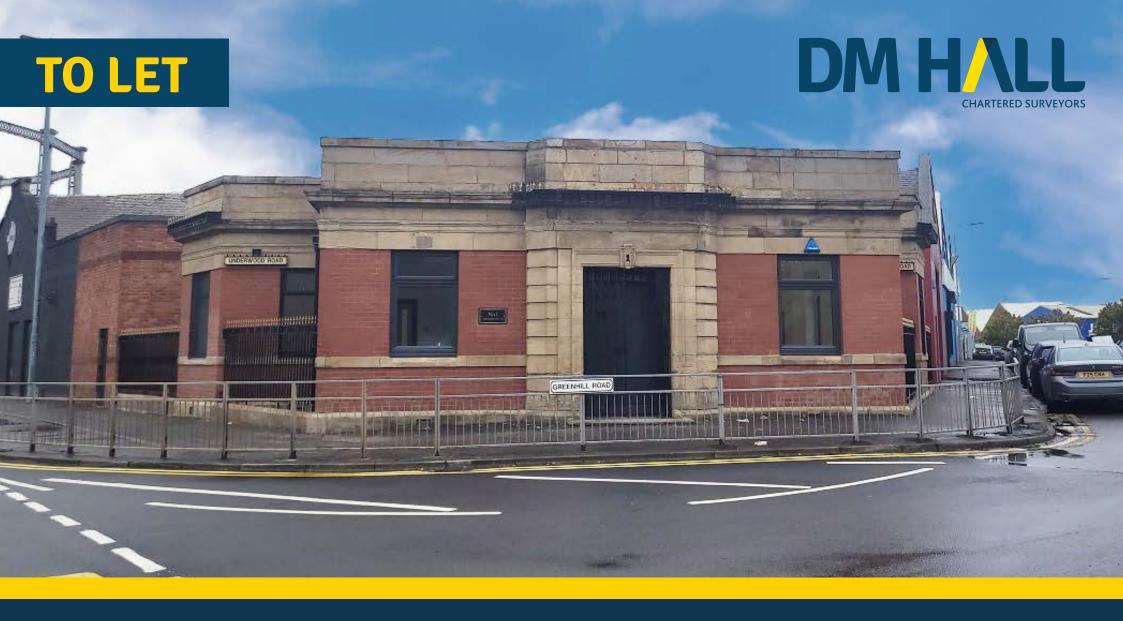

### **LOCATION**

The subjects are located on the junction between Greenhill Road and Underwood Road, in the west end of Paisley. Glasgow City Centre lies approximately 11 miles to the east.

There are numerous transport links to Glasgow City Centre with Paisley Gilmour Street train station nearby and bus routes accessed along the parade. Glasgow International Airport is located within 2 miles.

# OFFICE • 1 GREENHILL ROAD • PAISLEY • PA3 1RJ

- > Newly refurbished office premises in Paisley.
- > Excellent transport links available.
- > Allocated parking spaces provided.

- > Net Internal Area of 146.11 sq.m. (1,573 sq.ft). approx.
- > OFFERS OVER £18,000 PER ANNUM INVITED.