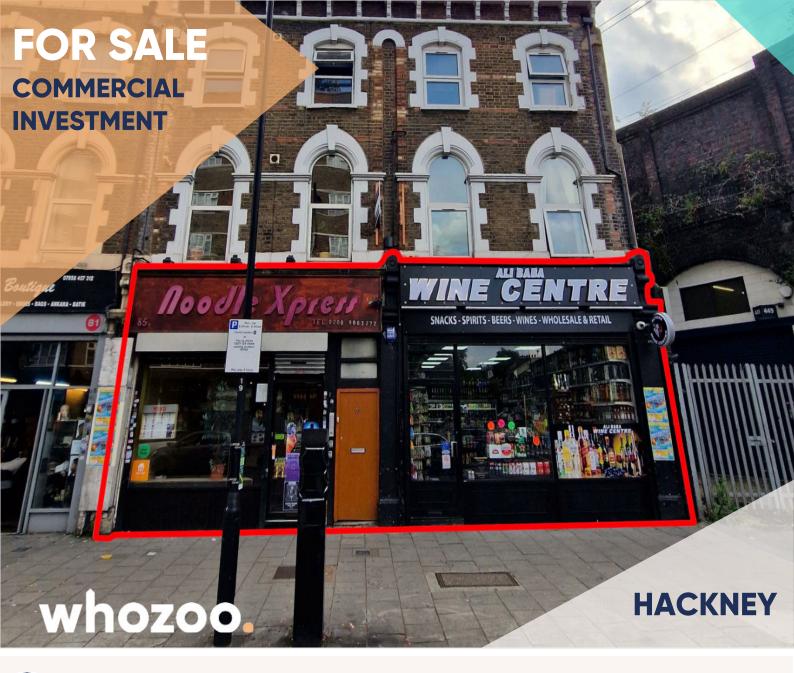

85 & 89 Amhurst Road, Hackney, London E8 2AH

Price **£650,000** 

#### **Additional Information**

An opportunity to purchase two adjoining ground floor shops on Amhurst Road, Hackney E8. Both units are self-contained.

Both units are located in a prominent position at the junction of Dalston Lane and Pembury Road. They sit on the main road amongst a popular parade of local shops in a predominantly residential area.

Number 85 measures 764sqft (GIA) let to a Chinese restaurant t/a Noodle Xpress on a 15-year lease from 25 December 2012 at £25,000 per annum. Number 89 measures 614sqft (GIA) let to a convenience store t/a Wine Centre on a 12-year lease from 12 December 2022 at £25,000 per annum. Each unit comes with the benefit of a 250-year lease starting from 30th June 2023.