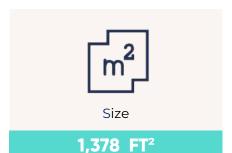

Number 85 measures 764sqft (GIA) let to a Chinese restaurant t/a Noodle Xpress on a 15-year lease from 25 December 2012 at £25,000 per annum. Number 89 measures 614sqft (GIA) let to a convenience store t/a Wine Centre on a 12-year lease from 12 December 2022 at £25,000 per annum. Each unit comes with the benefit of a 250-year lease starting from 30th June 2023.