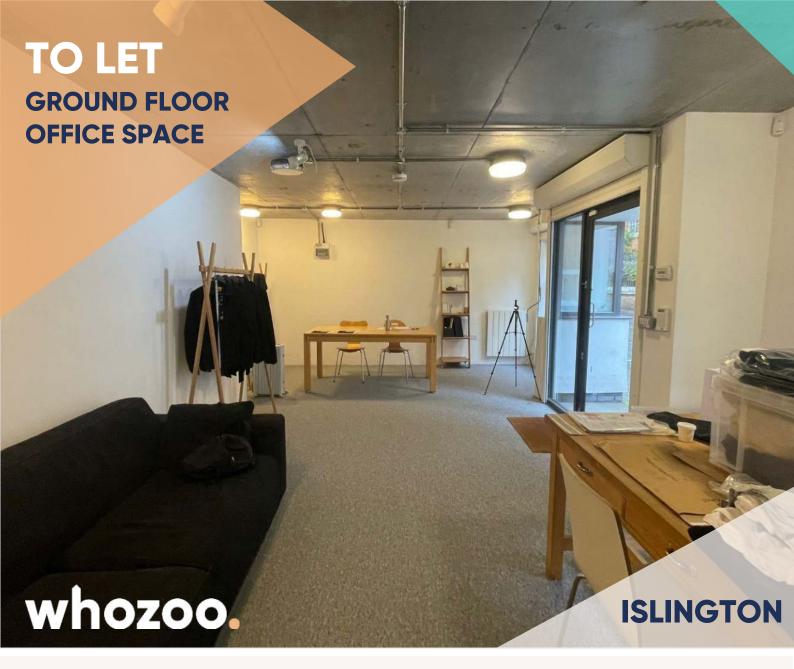

### **Additional Information**

This office space spans 495 sqft in size and features a private entrance, making it the perfect option for those seeking a quiet and private workspace.

The space is presented in a modern open-plan design with a kitchenette and a large accessible toilet. We believe the property to be suitable for a variety of uses such as:

- Architects
- Consultants
- IT & repairs
- Agencies
- Classes or teaching use

The space is situated in the heart of Islington, it is surrounded by trendy cafes, restaurants, and shops, offering plenty of options for lunch or after-work drinks.

Public transport is easily accessible, with several bus stops and train stations within walking distance. Viewings are strictly on an appointment basis only and the office will be provided unfurnished.