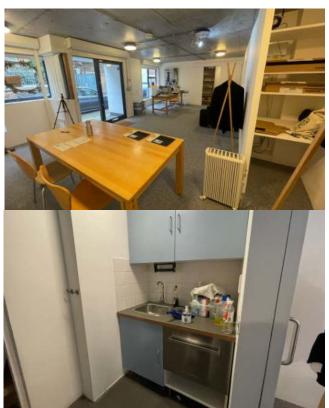

### **Additional Information**

This office space spans 495 sqft in size and features a private entrance, making it the perfect option for those seeking a quiet and private workspace.

The space is presented in a modern open-plan design with a kitchenette and a large accessible toilet. We believe the property to be suitable for a variety of uses such as:

- Architects
- Consultants
- IT & repairs
- Agencies
- Classes or teaching use

The space is situated in the heart of Islington, it is surrounded by trendy cafes, restaurants, and shops, offering plenty of options for lunch or after-work drinks.