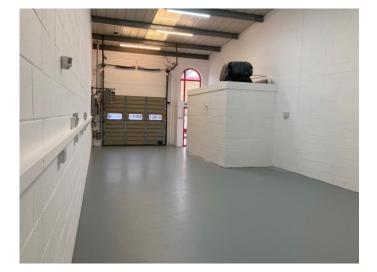

## Description

Unit 8 Mill Farm Business Park is a mid of terrace modern brick built industrial/warehouse unit of 894 sq ft.

#### Amenities

- One loading door
- Lighting throughout
- 3 phase electricity
- Wc
- Car parking
- EPC upon application