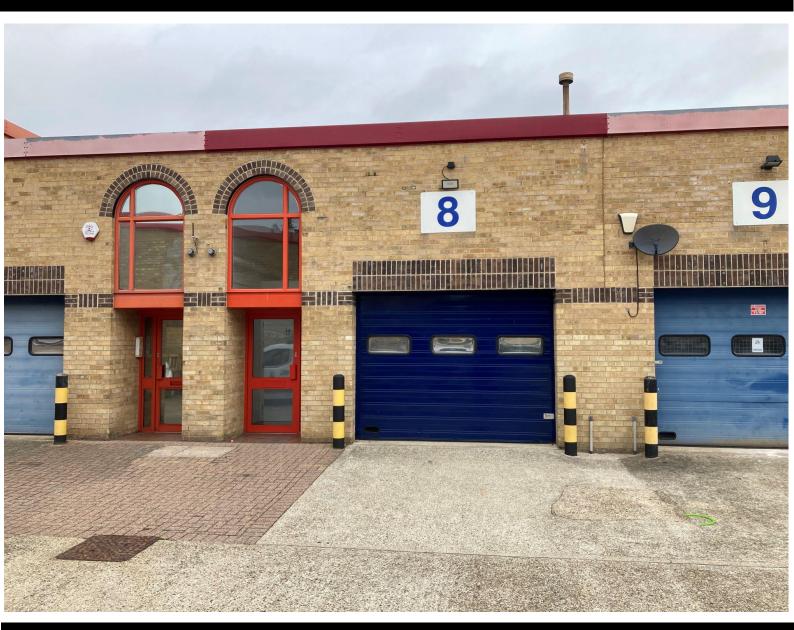

## UNIT 8 MILL FARM, MILLFIELD ROAD, HOUNSLOW TW4 5PY.

- Production/Industrial use
- Up and over loading door
- Three phase power

- Allocated parking spaces
- Gated estate
- Close to Motorway network
- *<b>ADE SOUZA*

## Description

Unit 8 Mill Farm Business Park is a mid of terrace modern brick built industrial/warehouse unit of 894 sq ft.