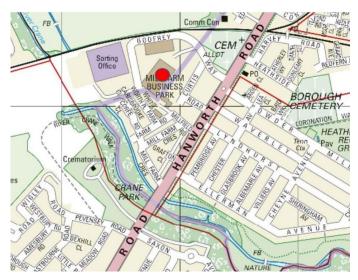

#### Location

The premises are located within Mill Farm Business Park just off Hanworth Road, (A314) about 1.5 miles south-west of Hounslow Town centre and 1mile from A316 Country Way access to M3 Motorway.