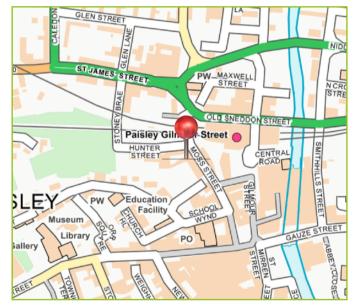

The property is located at the northern end of Moss Street adjacent to it's junction with Hunter Street, a short distance from Paisley town centre. The property is convenient to the Paisley one way system providing links to the M8 motorway and Glasgow International Airport. In addition, Gilmour Street railway station is within convenient walking distance. Surrounding occupiers include Cochran Dickie Estate Agents, Summits Outdoor and JD Wetherspoon.