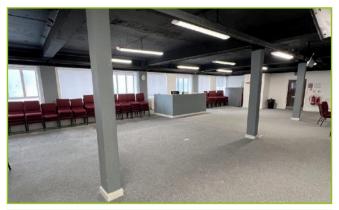

The hall is on the ground floor and benefits from frontage onto Hunter Street. The floor is of concrete and is covered in laminate. The walls are covered in plaster/paint. The ceilings are exposed and incorporate drop strip LED lights.