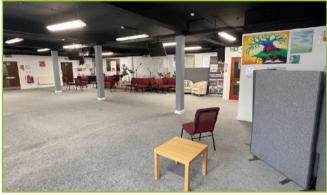

The hall is on the ground floor and benefits from frontage onto Hunter Street. The floor is of concrete and is covered in laminate. The walls are covered in plaster/paint. The ceilings are exposed and incorporate drop strip LED lights.