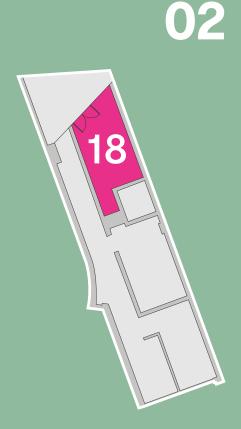

#### Floorplans

| UNIT | SQ FT       | SQ M  |
|------|-------------|-------|
| 1    | 622         | 58.70 |
| 2    | 410         | 38.10 |
| 3    | 440         | 40.90 |
| 4    | UNDER OFFER |       |
| 5    | UNDER       | OFFER |
| 8    | 474         | 44.00 |
| 9    | 299         | 27.80 |
| 10   | 647         | 60.10 |
| 11   | UNDER       | OFFER |
| 12   | UNDER       | OFFER |
| 13   | UNDER       | OFFER |
| 14   | 1,040       | 96.60 |
| 15   | 619         | 57.50 |
| 16   | UNDER       | OFFER |
| 17   | 841         | 78.10 |
| 18   | UNDER       | OFFER |

# HIGH ROAD 16

Floorplans

| UNIT | SQ FT       | SQ M  |
|------|-------------|-------|
| 1    | 622         | 58.70 |
| 2    | 410         | 38.10 |
| 3    | 440         | 40.90 |
| 4    | UNDER OFFER |       |
| 5    | UNDER OFFER |       |
| 8    | 474         | 44.00 |
| 9    | 299         | 27.80 |
| 10   | 647         | 60.10 |
| 11   | UNDER       | OFFER |
| 12   | UNDER       | OFFER |
| 13   | UNDER       | OFFER |
| 14   | 1,040       | 96.60 |
| 15   | 619         | 57.50 |
| 16   | UNDER       | OFFER |
| 17   | 841         | 78.10 |
| 18   | UNDER OFFER |       |

CURTIS LANE

Stairs down to Curtis Lane & Station Grove 5

11

12

13

16

18