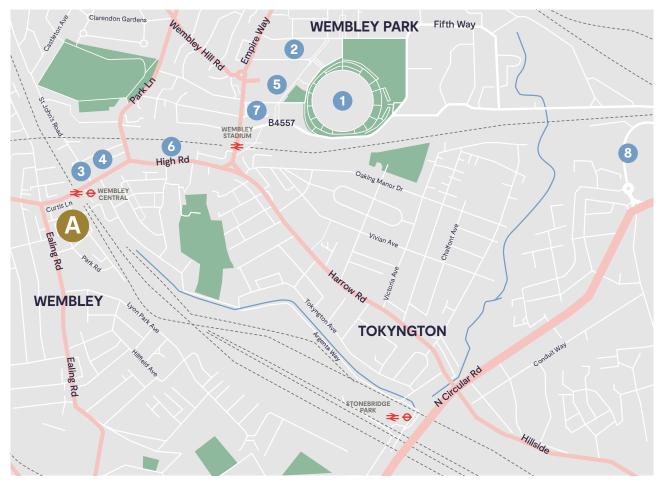

#### **484**

Maximum occupancy over 148 apartments

- A The Assembly at Wembley Central
  1 Wembley Stadium
  2 Wembley Arena
  3 Local shops
  (TK Maxx, Costa, Primark)
  6 L
- 4 PureGym

London Designer Outlet

(Nike, Adidas, Converse, New Balance,
Next, GAP, M&S, The Body Shop, Haribo,
Nandos, Pizza Express, Wagamama)

London Hackspace

Hotels (Hilton, Ibis, Holiday Inn)
IKEA