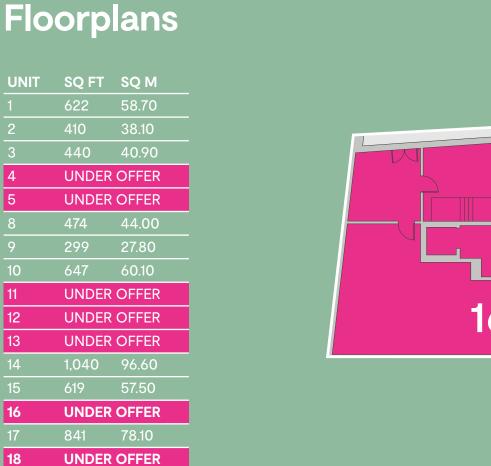

#### Floorplans

| UNIT | SQ FT       | SQ M  |
|------|-------------|-------|
| 1    | 622         | 58.70 |
| 2    | 410         | 38.10 |
| 3    | 440         | 40.90 |
| 4    | UNDER OFFER |       |
| 5    | UNDER       | OFFER |
| 8    | 474         | 44.00 |
| 9    | 299         | 27.80 |
| 10   | 647         | 60.10 |
| 11   | UNDER       | OFFER |
| 12   | UNDER       | OFFER |
| 13   | UNDER       | OFFER |
| 14   | 1,040       | 96.60 |
| 15   | 619         | 57.50 |
| 16   | UNDER       | OFFER |
| 17   | 841         | 78.10 |
| 18   | UNDER       | OFFER |

# HIGH ROAD 16

Floorplans

| UNIT | SQ FT       | SQ M  |
|------|-------------|-------|
| 1    | 622         | 58.70 |
| 2    | 410         | 38.10 |
| 3    | 440         | 40.90 |
| 4    | UNDER OFFER |       |
| 5    | UNDER OFFER |       |
| 8    | 474         | 44.00 |
| 9    | 299         | 27.80 |
| 10   | 647         | 60.10 |
| 11   | UNDER       | OFFER |
| 12   | UNDER       | OFFER |
| 13   | UNDER       | OFFER |
| 14   | 1,040       | 96.60 |
| 15   | 619         | 57.50 |
| 16   | UNDER       | OFFER |
| 17   | 841         | 78.10 |
| 18   | UNDER OFFER |       |