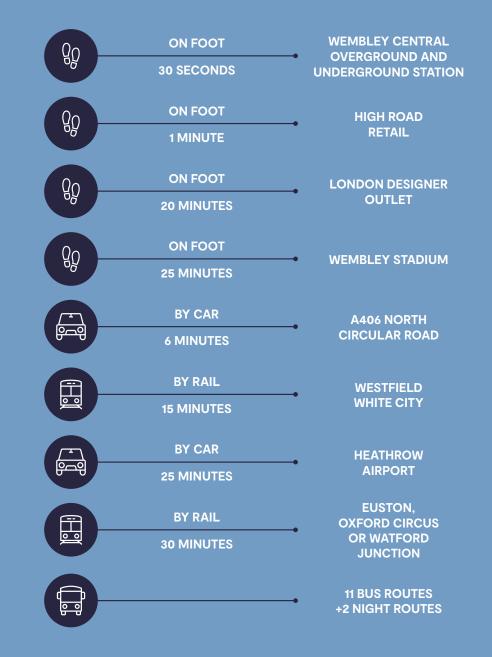

#### Key stats Why Wembley?

c.15,000 Residents in Wembley Central

**324,000+** People in the London Borough of Brent

#### 3.3 million

People entering/exiting Wembley Central station in 2017-18