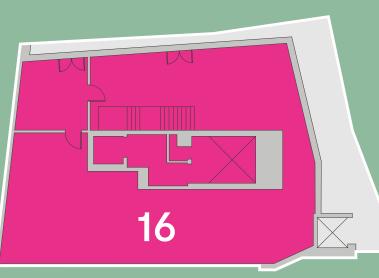

#### Floorplans

| UNIT | SQ FT       | SQ M  |
|------|-------------|-------|
| 1    | 622         | 58.70 |
| 2    | 410         | 38.10 |
| 3    | 440         | 40.90 |
| 4    | UNDER OFFER |       |
| 5    | UNDER       | OFFER |
| 8    | 474         | 44.00 |
| 9    | 299         | 27.80 |
| 10   | 647         | 60.10 |
| 11   | UNDER       | OFFER |
| 12   | UNDER       | OFFER |
| 13   | UNDER       | OFFER |
| 14   | 1,040       | 96.60 |
| 15   | 619         | 57.50 |
| 16   | UNDER       | OFFER |
| 17   | 841         | 78.10 |
| 18   | UNDER       | OFFER |

# HIGH ROAD 16

Floorplans

| UNIT | SQ FT       | SQ M  |
|------|-------------|-------|
| 1    | 622         | 58.70 |
| 2    | 410         | 38.10 |
| 3    | 440         | 40.90 |
| 4    | UNDER OFFER |       |
| 5    | UNDER OFFER |       |
| 8    | 474         | 44.00 |
| 9    | 299         | 27.80 |
| 10   | 647         | 60.10 |
| 11   | UNDER       | OFFER |
| 12   | UNDER       | OFFER |
| 13   | UNDER       | OFFER |
| 14   | 1,040       | 96.60 |
| 15   | 619         | 57.50 |
| 16   | UNDER       | OFFER |
| 17   | 841         | 78.10 |
| 18   | UNDER OFFER |       |

CURTIS LANE

Stairs down to Curtis Lane & Station Grove 5

11

12

13

16

18