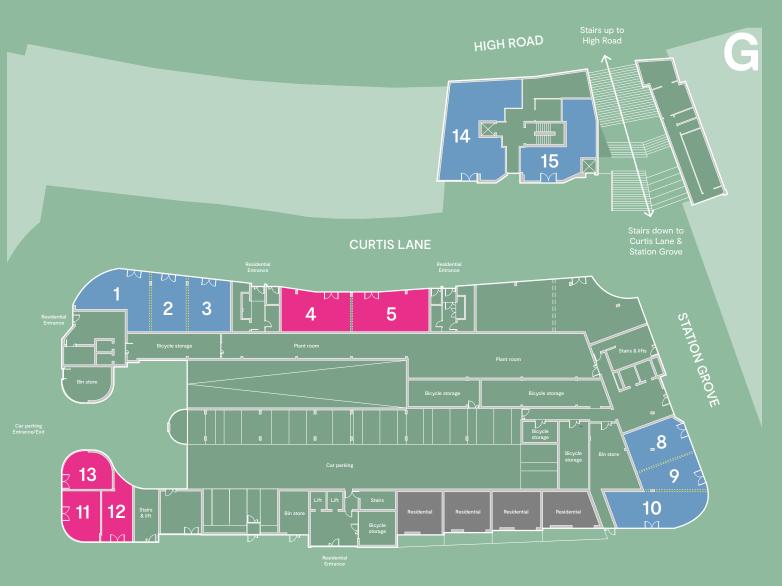

#### Floorplans

| UNIT | SQ FT       | SQ M  |
|------|-------------|-------|
| 1    | 622         | 58.70 |
| 2    | 410         | 38.10 |
| 3    | 440         | 40.90 |
| 4    | UNDER OFFER |       |
| 5    | UNDER       | OFFER |
| 8    | 474         | 44.00 |
| 9    | 299         | 27.80 |
| 10   | 647         | 60.10 |
| 11   | UNDER       | OFFER |
| 12   | UNDER       | OFFER |
| 13   | UNDER       | OFFER |
| 14   | 1,040       | 96.60 |
| 15   | 619         | 57.50 |
| 16   | UNDER       | OFFER |
| 17   | 841         | 78.10 |
| 18   | UNDER       | OFFER |

# HIGH ROAD 16

Floorplans

| UNIT | SQ FT       | SQ M  |
|------|-------------|-------|
| 1    | 622         | 58.70 |
| 2    | 410         | 38.10 |
| 3    | 440         | 40.90 |
| 4    | UNDER OFFER |       |
| 5    | UNDER OFFER |       |
| 8    | 474         | 44.00 |
| 9    | 299         | 27.80 |
| 10   | 647         | 60.10 |
| 11   | UNDER       | OFFER |
| 12   | UNDER       | OFFER |
| 13   | UNDER       | OFFER |
| 14   | 1,040       | 96.60 |
| 15   | 619         | 57.50 |
| 16   | UNDER       | OFFER |
| 17   | 841         | 78.10 |
| 18   | UNDER OFFER |       |

CURTIS LANE

Stairs down to Curtis Lane & Station Grove 5

11

12

13

16

18