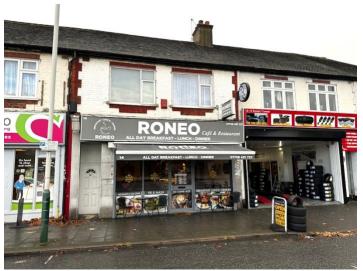

#### **Description:**

The premises comprise of a ground floor shop trading as a Café together with a selfcontained 2 Bedroom Flat, sold with the tenant to remain and as an investment.

#### Café

| Customer Seating area | 521.94 sq. ft | 48.49 m2 |
|-----------------------|---------------|----------|
| L- shaped Kitchen     | 217.18 sq. ft | 20.18 m2 |
| Rear Covered Store    | 300.74 sq. ft | 27.94 m2 |
| Customer WC's         | 72.12 sq. ft  | 6.7 m2   |