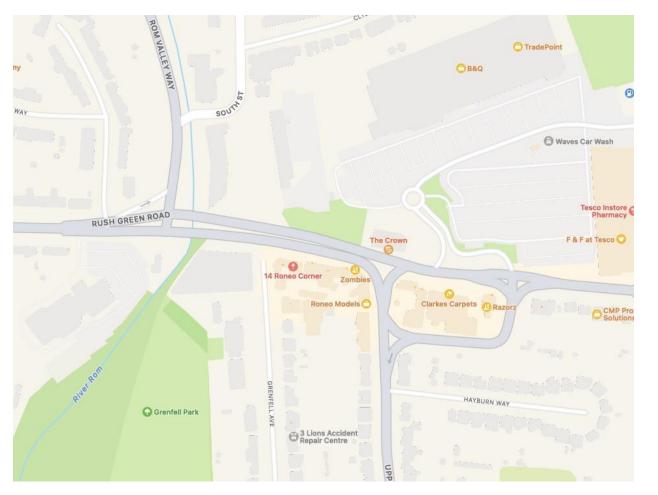

14 & 14a Roneo Corner, Hornchurch, Essex. RM12 4TN

#### Location:

Roneo Corner is a bustling and well-known intersection situated in the heart of Hornchurch. Positioned amongst a mix of commercial and residential properties. The area is characterised by a variety of shops, restaurants, cafes, and local businesses. Roneo Corner's location makes it easily accessible by both car and public transportation, which adds to its convenience. The intersection connects several important roads, making it a key transportation hub within the town.