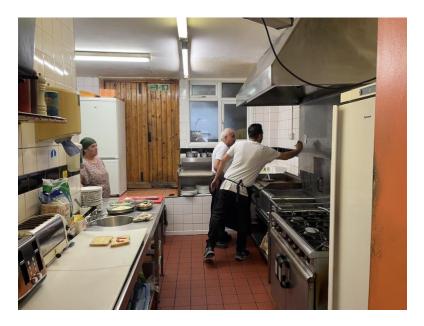

#### **Description:**

The premises comprise of a ground floor shop trading as a Café together with a selfcontained 2 Bedroom Flat, sold with the tenant to remain and as an investment.

#### Café

| Customer Seating area | 521.94 sq. ft | 48.49 m2 |
|-----------------------|---------------|----------|
| L- shaped Kitchen     | 217.18 sq. ft | 20.18 m2 |
| Rear Covered Store    | 300.74 sq. ft | 27.94 m2 |
| Customer WC's         | 72.12 sq. ft  | 6.7 m2   |