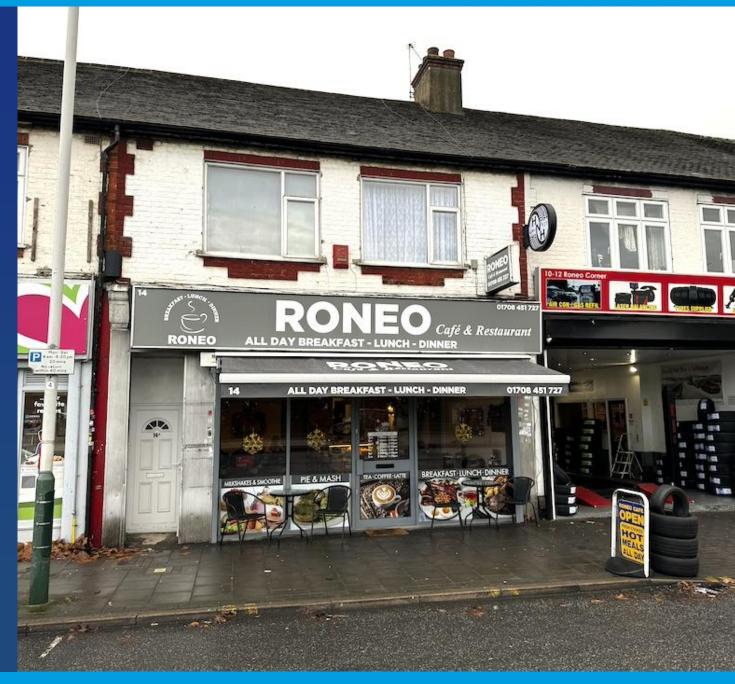

14 & 14a Roneo Corner, Hornchurch, Essex. RM12 4TN

#### Location:

Roneo Corner is a bustling and well-known intersection situated in the heart of Hornchurch. Positioned amongst a mix of commercial and residential properties. The area is characterised by a variety of shops, restaurants, cafes, and local businesses. Roneo Corner's location makes it easily accessible by both car and public transportation, which adds to its convenience. The intersection connects several important roads, making it a key transportation hub within the town.

#### **Description:**

The premises comprise of a ground floor shop trading as a Café together with a selfcontained 2 Bedroom Flat, sold with the tenant to remain and as an investment.