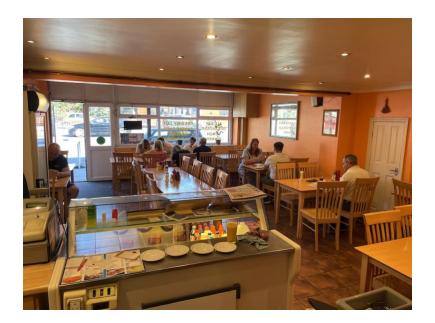

#### **Description:**

The premises comprise of a ground floor shop trading as a Café together with a selfcontained 2 Bedroom Flat, sold with the tenant to remain and as an investment.

#### Café

| Customer Seating area | 521.94 sq. ft | 48.49 m2 |
|-----------------------|---------------|----------|
| L- shaped Kitchen     | 217.18 sq. ft | 20.18 m2 |
| Rear Covered Store    | 300.74 sq. ft | 27.94 m2 |
| Customer WC's         | 72.12 sq. ft  | 6.7 m2   |