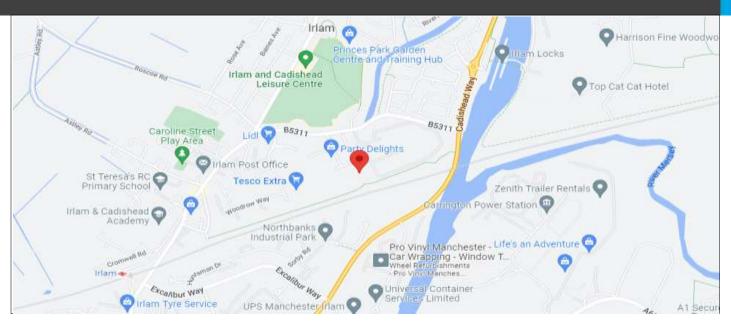

#### Location

The property is situated on the popular Fairhills Business Centre in Irlam, which is located on Fairhills Road, which in turn provides direct access on Cadishead Way.

Access to the property is excellent with both the M6o and M6 motorways just minutes away. Junction 21 of the M6 is less than 5 miles away and junction 11 of the M6o only 4miles.