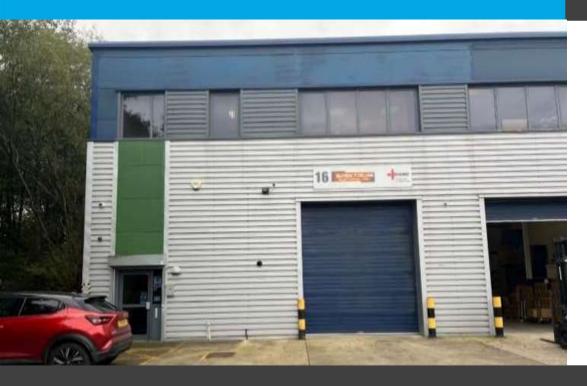

#### Unit 16, Fairhills Business Centre, Soapstone Way, Irlam, M44 6GP

#### Description

The property is a modern end terrace, steel portal frame warehouse which be nefits from the following:

- -6m eaves
- LED lighting
- a single electric roller shutter door
- 4 parking spaces
- good quality integral offices, with WC and kitchen