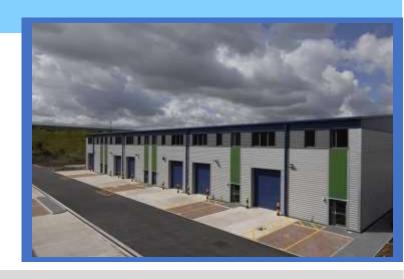

#### Description

The property is a modern end terrace, steel portal frame warehouse which be nefits from the following:

- -6m eaves
- LED lighting
- a single electric roller shutter door
- 4 parking spaces
- good quality integral offices, with WC and kitchen