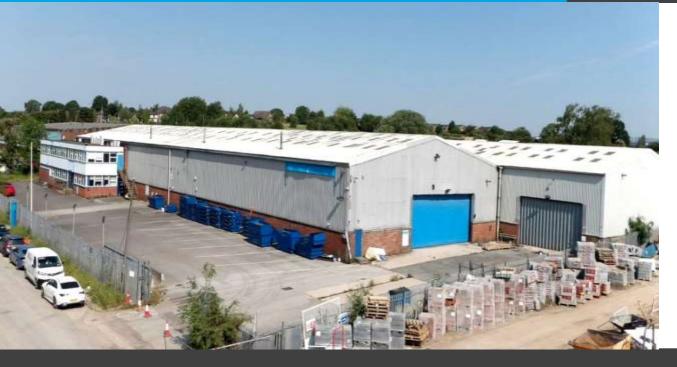

# Detached Single Storey Warehouse with Offices

- Up to 6metre eaves
- 2 loading doors
- 3 ton crane in one bay
- Two storey offices
- PRICE ON APPLICATION

## Description

The property comprises a new single storey warehouse.

It benefits from the following:

- Two level access loading doors
- Circa 6m eaves
- Two storey offices
- A 3 ton crane
- Insulated profile roof
- 3,858 sq ft of offices