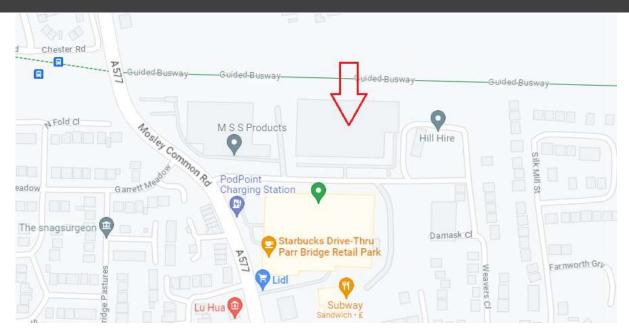

### Location

The property is situated on Bankfield Road, within 1mile of the A580. J14 of the M60 is approximately 4miles to the East. Parr Bridge Retail Park is next door which is home to Starbucks, Lidl and Subway.