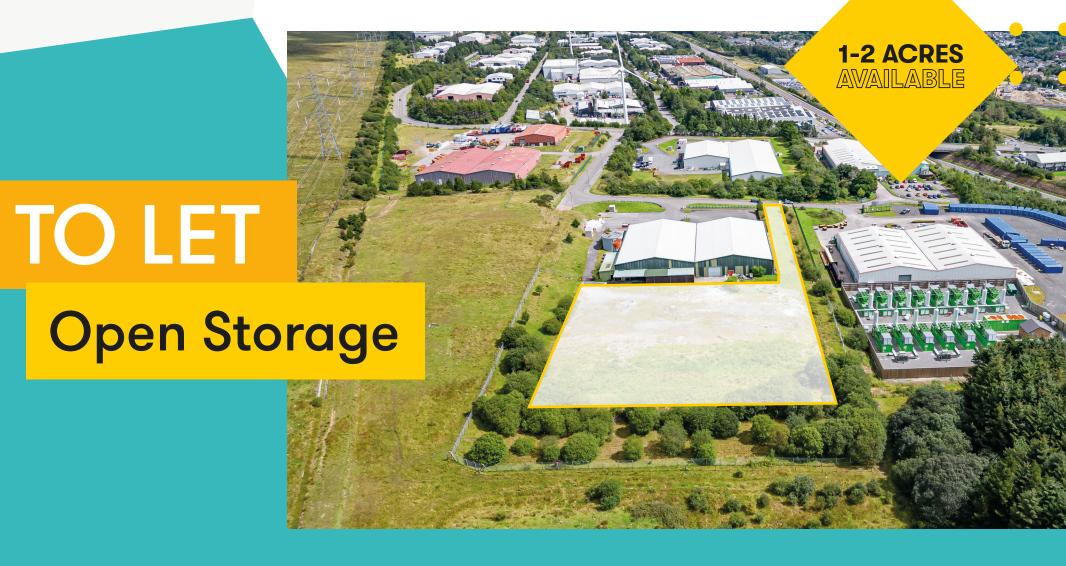

The Rassau Industrial Estate is an established, fullyoccupied industrial site comprised of purpose-built light industrial/ manufacturing units. The units offer ancillary office accommodation with parking and loading areas.

## **Specification**

- · Short-term flexible agreements considered
- 24-hour access
- Perimeter fencing
- CCTV can be installed if required
- Lighting with electric and water supply can be provided upon request
- Bespoke works can be discussed