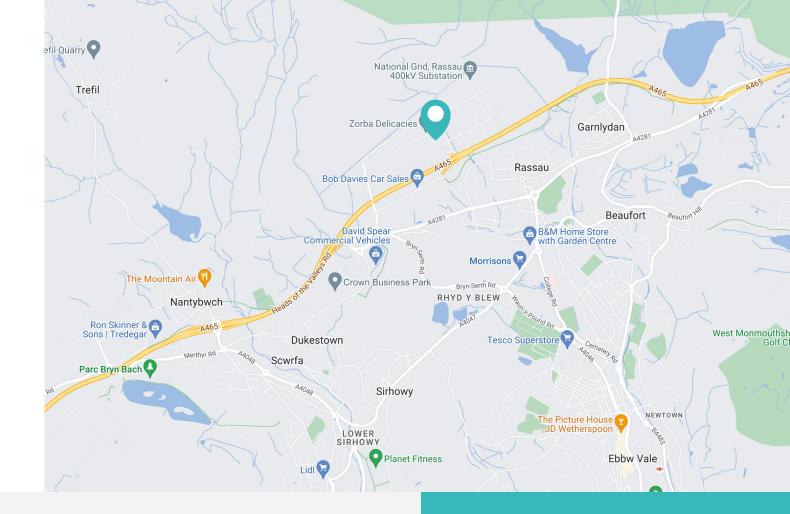

#### Location

Rassau Industrial Estate is situated adjacent to the A465, based just north of Ebbw Vale, Wales. The town is located 31 miles north of Cardiff and 22 miles north of Newport, offering access to the A470 and the A4042.

### By Road

M4 J26 22 minutes & J32 29 minutes drive

# By Rail

Ebbw Vale railway station 3 miles

### By Air

Cardiff Airport 58 minutes drive