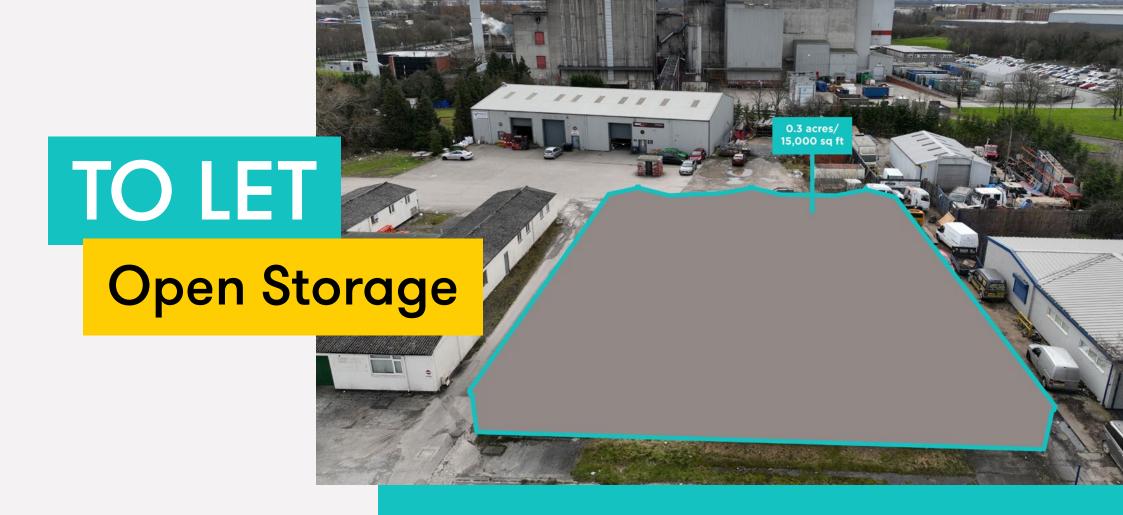

O.3 Acres

Bryn Lane, Bowling Bank,
Wrexham LL13 9XW, UK

# Enquiries are welcome for open storage at Bryn Lane, with 0.3 acres available.

Bryn Lane is situated on Wrexham Industrial Estate, a sought after business location, which is home to 340 businesses. Our site benefits from exceptional transport links, including the A483, which is approximately 6 minutes' drive.

# **Specification**

Short term/flexible agreements

24hr access

Secure gated site

Flectric and water can be provided upon request

Ancillary office can be provided