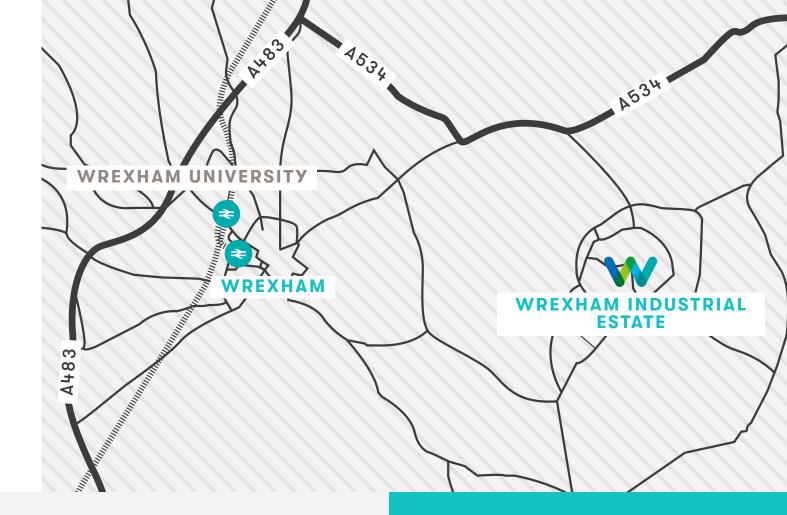

# Enquiries are welcome for open storage at Bryn Lane, with 0.3 acres available.

Bryn Lane is situated on Wrexham Industrial Estate, a sought after business location, which is home to 340 businesses. Our site benefits from exceptional transport links, including the A483, which is approximately 6 minutes' drive.

#### By Road

We're located within easy reach of Chester, Liverpool, Manchester, Shrewsbury, Birmingham, Wolverhampton and the North West.