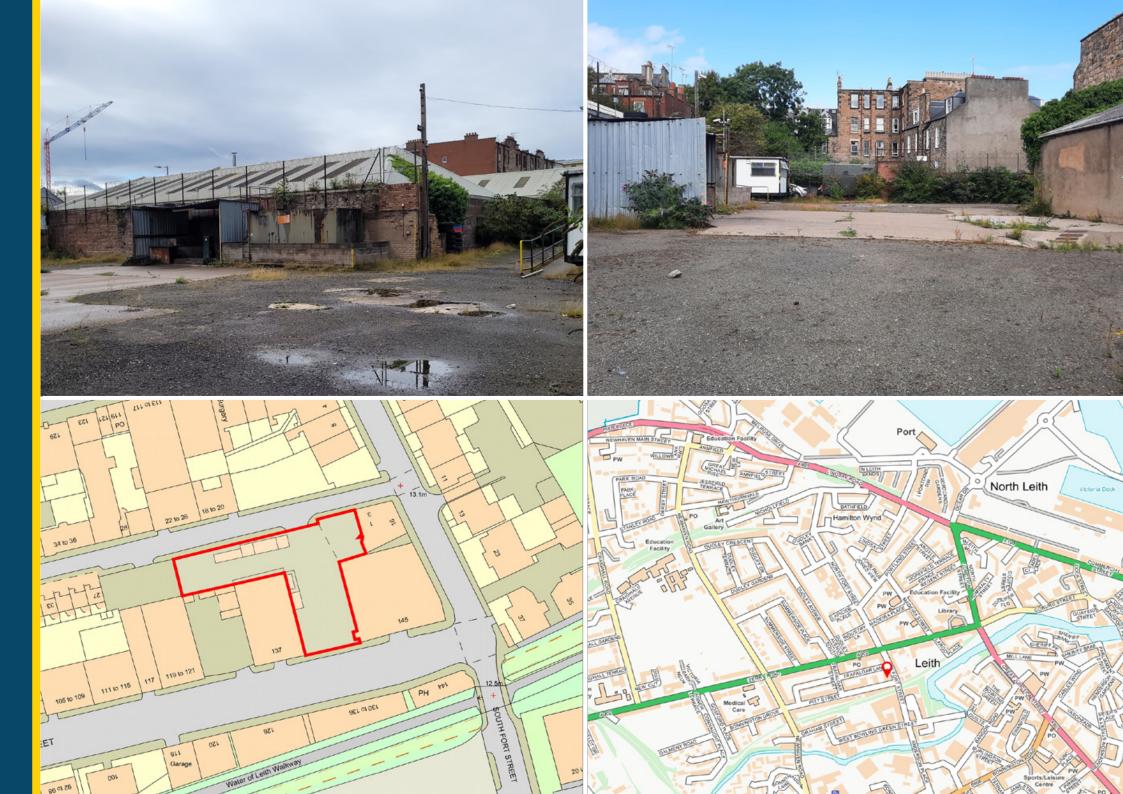

### LOCATION

The subjects are situated approximately 3 miles northeast of Edinburgh City Centre and approximately 5 miles northwest of the A1 that in turn connects the Edinburgh City bypass and the Scottish motorway network.

The property is located on Pitt Street, close to the junction with South Fort Street, that connects Ferry Road to the north and Anderson Place to the south. Nearby occupiers include Studio 128 photography studio, Zed Autos, Edinburgh Vehicle Conversions and Snowtec Ski and Snowboard workshop.

# **DESCRIPTION**

The subjects comprise a yard benefitting from the following:

- Security Fencing
- Part hardcore/part concrete surfaced
- Access from Pitt Street to the south and Trafalgar Lane to the north
- Immediate Entry available

### **ACCOMODATION**

The subjects total approximately 0.13 HA (0.31 Acres).