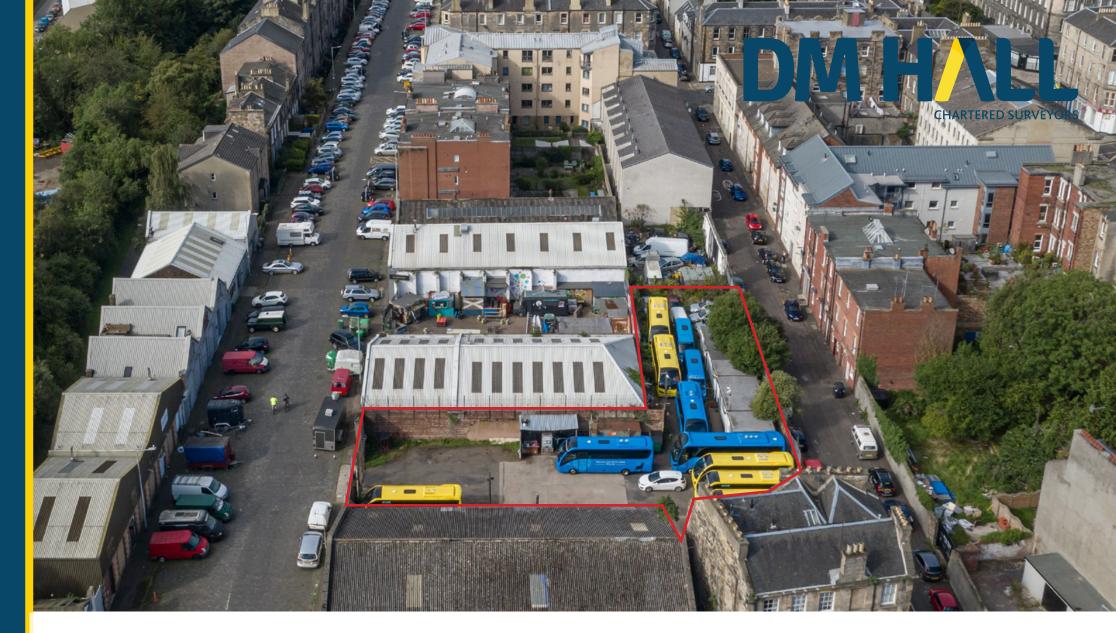

# YARD - TO LET SHORT TERM

Yard 145A Pitt Street, Edinburgh, EH6 4DE

- > Secure yard of 0.13 ha (0.31 ac)
- > Available short term
- > Immediate entry available

The property is located on Pitt Street, close to the junction with South Fort Street, that connects Ferry Road to the north and Anderson Place to the south. Nearby occupiers include Studio 128 photography studio, Zed Autos, Edinburgh Vehicle Conversions and Snowtec Ski and Snowboard workshop.

# **DESCRIPTION**

The subjects comprise a yard benefitting from the following:

- Security Fencing
- Part hardcore/part concrete surfaced
- Access from Pitt Street to the south and Trafalgar Lane to the north
- Immediate Entry available

### **ACCOMODATION**

The subjects total approximately 0.13 HA (0.31 Acres).