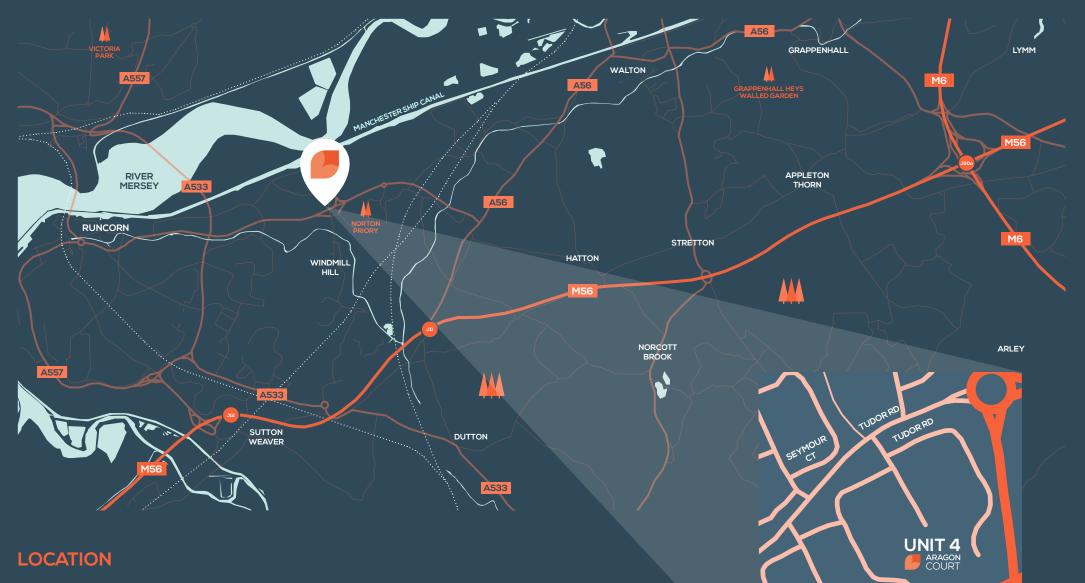

Manor Park Industrial Park is located adjacent to the A558 about 4 miles north east of Runcorn town centre. The Estate benefits from direct access to the M56 Junction 11, which is about 2 miles away. Manor Park is on of the leading business estates in the North West and provides industrial and office accommodation.