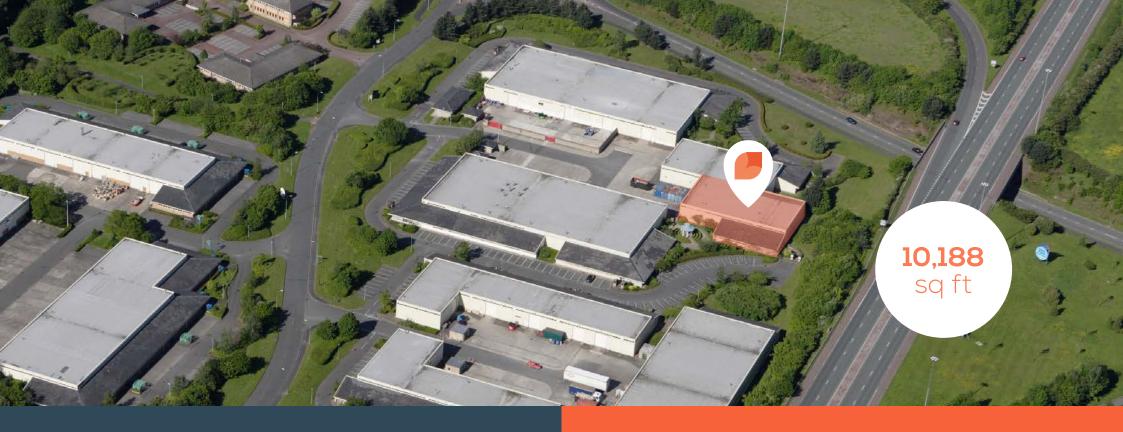

# **10,188** sq ft

## DESCRIPTION

This detached industrial property occupies a very prominent location on Aragon Court, Manor Park Industrial Estate, with close proximity to the Daresbury Expressway.

The property is of steel portal frame construction with metal clad elevations and a trocal flat roof. The accommodation is mainly open plan ware house with with W/Cs, kitchen and office/reception area around the perimeter.

## **PROPERTY BENEFITS:**

- I ro
  Rec
  Image: Constraint of the second sec
- 1 roller shutter door Reception Offices Kitchen Eaves height 4.8 - 5.7m
  - Edves height 4.6 3.7m
  - Refurbishment available
  - 24 hr access