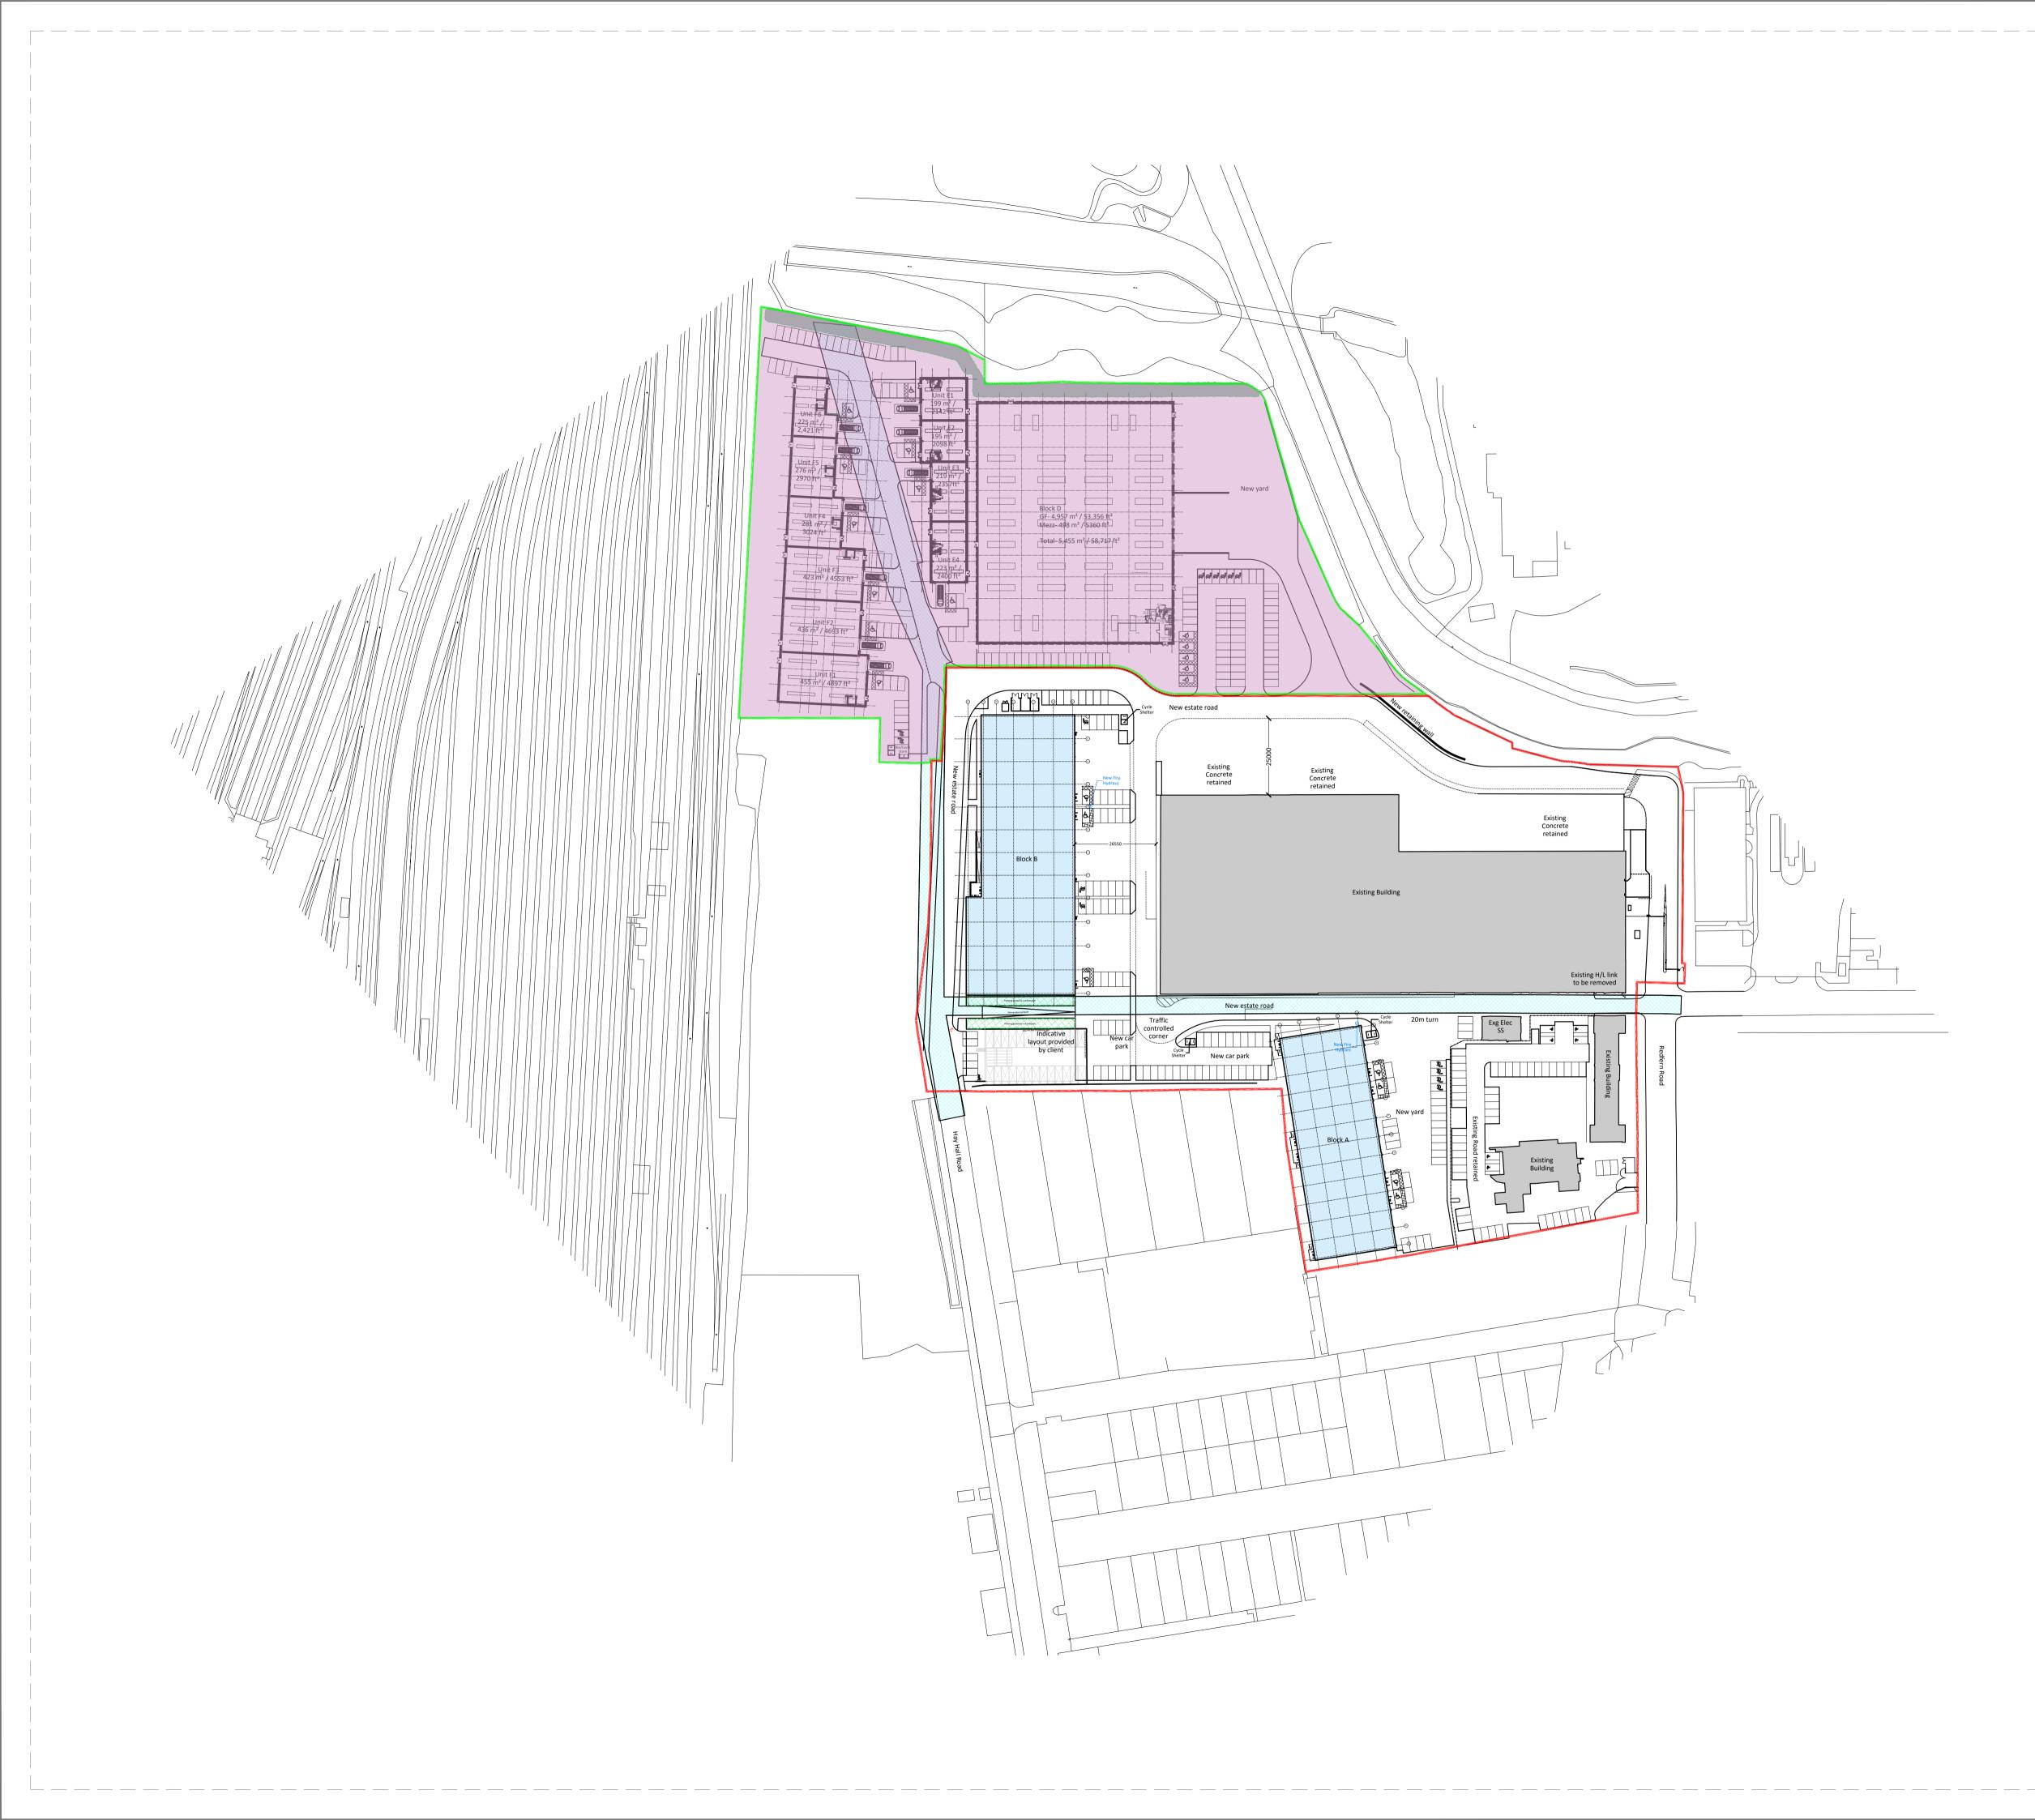

North Point:

ale Bar:

| Revision | Date     | Description                                                                                                                                                                                                                                                                        | Checked |  |  |
|----------|----------|------------------------------------------------------------------------------------------------------------------------------------------------------------------------------------------------------------------------------------------------------------------------------------|---------|--|--|
| Ą        | 14/04/22 | 4 Parking spaces omitted to suit comments regarding retained trees.                                                                                                                                                                                                                | PS      |  |  |
| 3        | 03/05/22 | Unit B4 enlarged to suit discussions with client.                                                                                                                                                                                                                                  | PS      |  |  |
|          | 26/05/22 | Existing Fire Hydrants and 100m radius added. Unit B4 in abeyance.                                                                                                                                                                                                                 | PS      |  |  |
| )        | 04/07/22 | Existing walls reinstated where Unit B4 was proposed.                                                                                                                                                                                                                              | PS      |  |  |
|          | 04/08/22 | Grid lines updated to suit Steel design.                                                                                                                                                                                                                                           | PS      |  |  |
|          | 06/10/22 | EVCP active & passive locations added. Provisional size<br>and location of HV intake & HV/ LV Switchroom added,<br>subject to client's comments. Additional parking added to<br>the rear of the storage container area to suit loss of<br>parking to the left-hand side of Unit B. | PS      |  |  |
| Ĵ        | 10/10/22 | Locations of active EVCP's amended to suit comments<br>during DTM. Line of Phase 2 boundary added as<br>requested by design team.                                                                                                                                                  | PS      |  |  |
| 1        | 27/10/22 | Locations of new Fire Hydrants revised to suit comments from local Fire Brigade and Novo.                                                                                                                                                                                          | PS      |  |  |
|          | 12/12/22 | Position and size of Sub-Station adjacent to Block B<br>updated to suit comments from Novo.                                                                                                                                                                                        | PS      |  |  |
|          | 19/01/23 | Road amended to the side of Block B to provide sufficient<br>space for the sub-station door to be opened without<br>causing access issues.                                                                                                                                         | PS      |  |  |
|          | 02/02/23 | Construction of customer sub-station amended to suit comments from FI Construction.                                                                                                                                                                                                | PS      |  |  |
| N        | 04/04/23 | Locations of all external guarding added.                                                                                                                                                                                                                                          | JT      |  |  |
| 1        | 11/04/23 | External guarding removed from fire escape doors to suit comments from Socotec.                                                                                                                                                                                                    | JT      |  |  |
| )        | 13/07/23 | As-built issue.                                                                                                                                                                                                                                                                    | JT      |  |  |
| 2        | 11/09/23 | As-built issue.                                                                                                                                                                                                                                                                    | ΤL      |  |  |
|          |          |                                                                                                                                                                                                                                                                                    |         |  |  |

Phase 3 layout still TBC by client, layout shown is purely indicative and subject to changes

Sewer Easement

## Note:

The Red Line Boundary shows the extent of the site.

Denotes proposed scheme for Phase 3 works which is subject to Planning Approval.

AS BUILT NOTE

For reference, the information indicated within this AS BUILT drawing reflects the AS BUILT DESIGN only. It may not necessarily reflects the true construction and/or fabrication of the proposal indicated within this document.

T: 0113 518 1010 E: info@domusarchitecture.co.uk W: domusarchitecture.co.uk

Industrial Development

Site Address:

Hay Hall Business Park

FI Real Estate Management

Title:

Proposed Site Layout

| Date:<br>February 2022 | Scale: 1:1000 (A1) | Checked:<br>PS |
|------------------------|--------------------|----------------|
| Project:<br>1900       | Dwg No:<br>A1-02   | Revision:<br>Q |