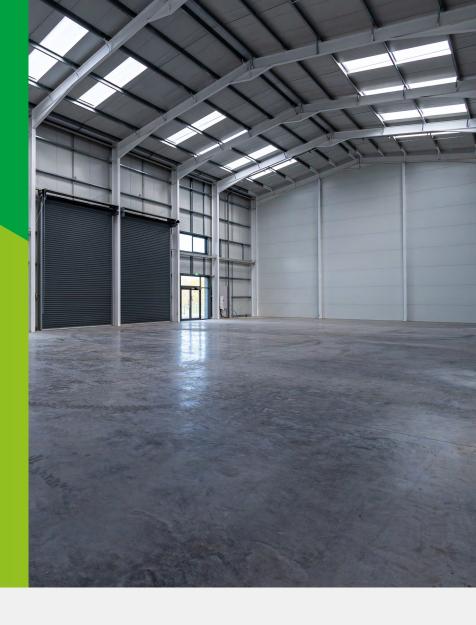

TO LET

NEW BUILD INDUSTRIAL UNITS
FROM 2,666-4,499 SQ.FT

ASTMOOR POINT, HARDWICK ROAD
ASTMOOR INDUSTRIAL ESTATE, RUNCORN WA7 1PH

**8M EAVES TO HAUNCH** 

UNITS CAN BE COMBINED

ELECTRIC ROLLER SHUTTER DOORS UP TO 5.6M HEIGHT & 4M WIDE ROLLER SHUTTER ACCESS

**3 PHASE ELECTRIC** 

**DEDICATED PARKING TO ALL UNITS** 

**ONSITE CYCLE PARKING** 

**EV CHARGING** 

**BESPOKE FIT OUT AVAILABLE** 

**SPECIFICATION** 

| UNIT  | SQ FT  |
|-------|--------|
| 1     | 2,666  |
| 2     | 2,666  |
| 3     | 2,666  |
| 4     | 2,666  |
| 5     | 2,666  |
| 6     | 2,666  |
| 7     | 2,666  |
| 8     | 2,666  |
| 9     | 4,499  |
| TOTAL | 25,829 |
|       |        |