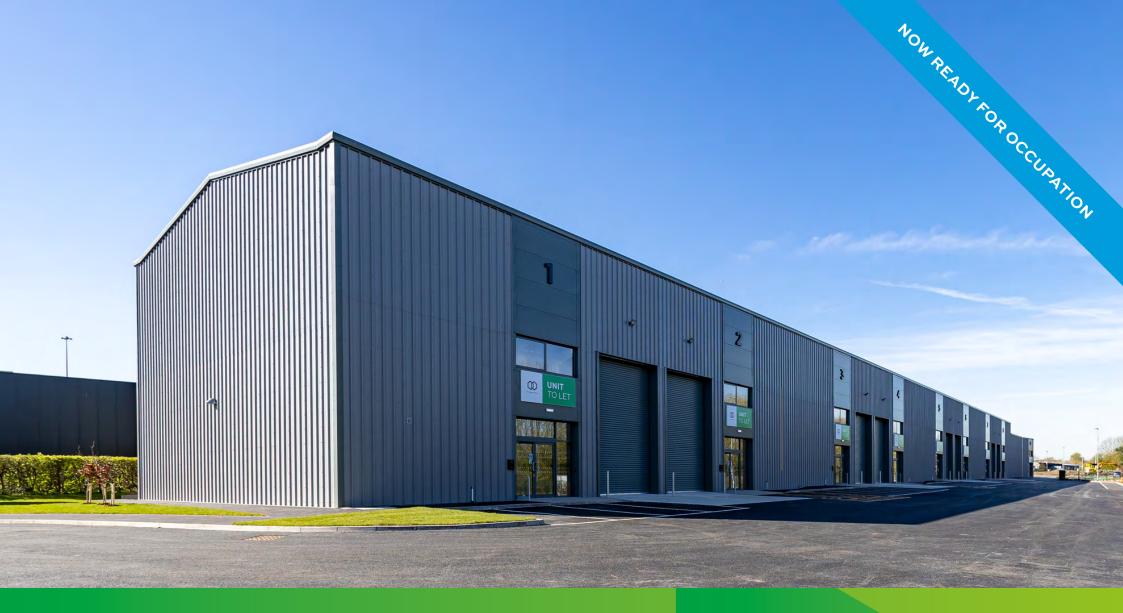

TO LET

NEW BUILD INDUSTRIAL UNITS
FROM 2,666-4,499 SQ.FT

ASTMOOR POINT, HARDWICK ROAD
ASTMOOR INDUSTRIAL ESTATE, RUNCORN WA7 1PH

**8M EAVES TO HAUNCH** 

UNITS CAN BE COMBINED

ELECTRIC ROLLER SHUTTER DOORS UP TO 5.6M HEIGHT & 4M WIDE ROLLER SHUTTER ACCESS