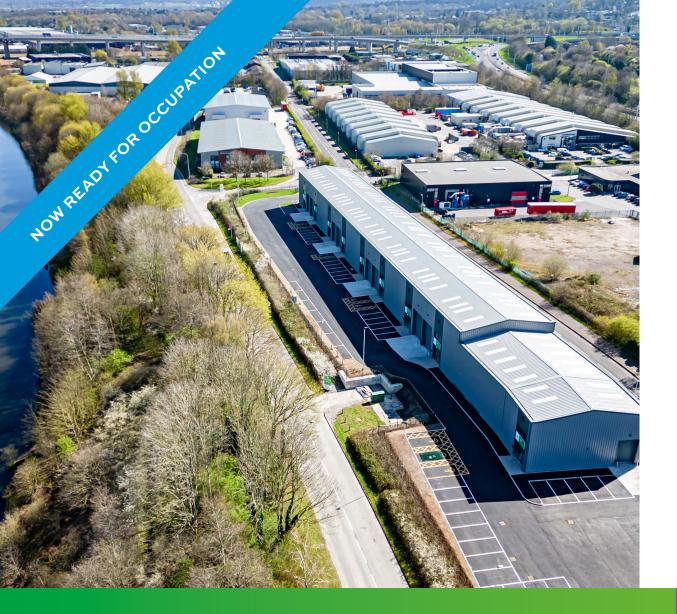

FLOOR AREAS ARE GROSS INTERNAL AREAS.

TO LET

NEW BUILD INDUSTRIAL UNITS
FROM 2,666-4,499 SQ.FT

**FLOOR PLAN** 

Astmoor is one of the largest industrial estates in Runcorn, and now benefits from the new Mersey Gateway Bridge which has further enhanced connectivity, attracting a huge variety of occupiers.

Astmoor Industrial Estate is situated to the east of Runcorn and benefits from good dual carriageway links to the M56 motorway via the A558 and A56.

Runcorn is located in north west Cheshire approximately 30 miles south west of Manchester, 18 miles south east of Liverpool and 20 miles north east of Chester.