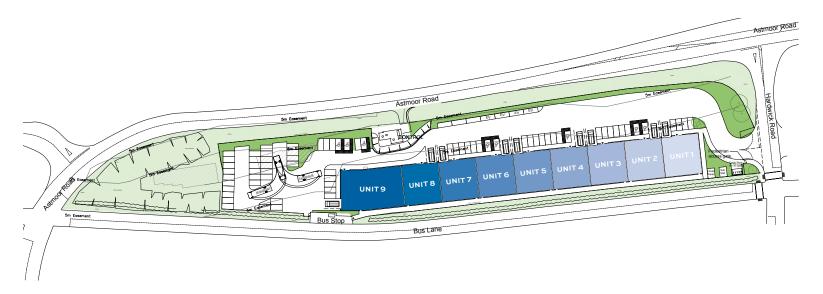

FLOOR AREAS ARE GROSS INTERNAL AREAS.

TO LET

NEW BUILD INDUSTRIAL UNITS
FROM 2,666-4,499 SQ.FT

**FLOOR PLAN** 

Astmoor is one of the largest industrial estates in Runcorn, and now benefits from the new Mersey Gateway Bridge which has further enhanced connectivity, attracting a huge variety of occupiers.

**3 PHASE ELECTRIC** 

**DEDICATED PARKING TO ALL UNITS** 

**ONSITE CYCLE PARKING** 

**EV CHARGING** 

**BESPOKE FIT OUT AVAILABLE** 

**SPECIFICATION** 

| UNIT  | SQ FT  |
|-------|--------|
| 1     | 2,666  |
| 2     | 2,666  |
| 3     | 2,666  |
| 4     | 2,666  |
| 5     | 2,666  |
| 6     | 2,666  |
| 7     | 2,666  |
| 8     | 2,666  |
| 9     | 4,499  |
| TOTAL | 25,829 |
|       |        |