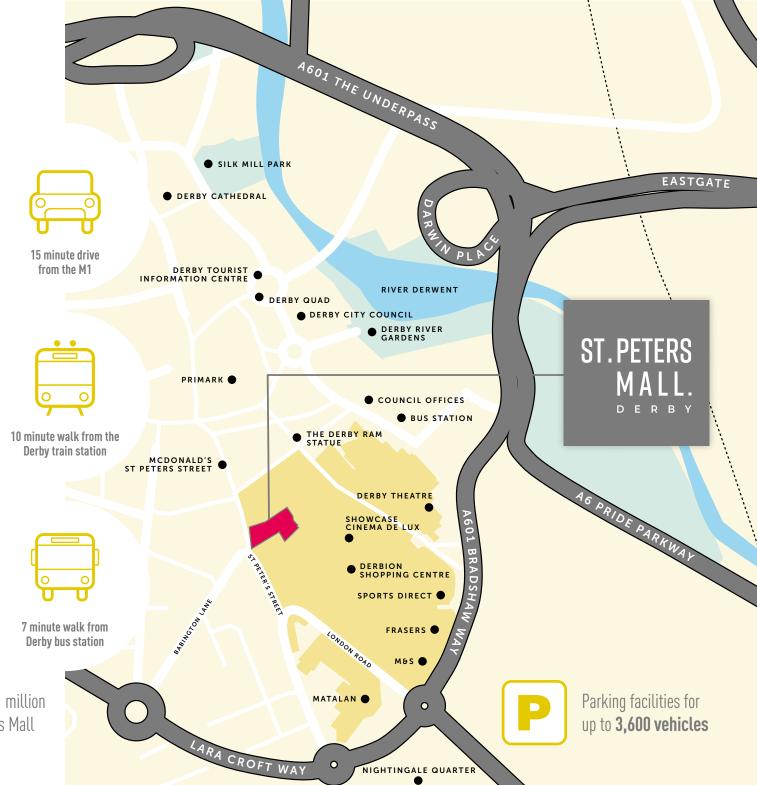

# LOCATION

Located in the heart of Derby City Centre, finding St Peters Mall is easy with its great transport links and parking facilities for up to **3,700 vehicles**.

St Peters Mall is connected to the Derbion Shopping Centre, a scheme that comprises of 1.3 million sq ft of retail space, allowing the Mall to benefit from the extended footfall between Derbion and the rest of the city centre.

**Annual footfall of 24 million**, with 2.1 million being recorded directly through St Peters Mall

| ST. PETERS | LOCATION     |
|------------|--------------|
| JI.FLILNJ  | CATCHMENT    |
|            | SITUATION    |
| MALL.      | AVAILABILITY |
| DERBY      | CONTACTS     |