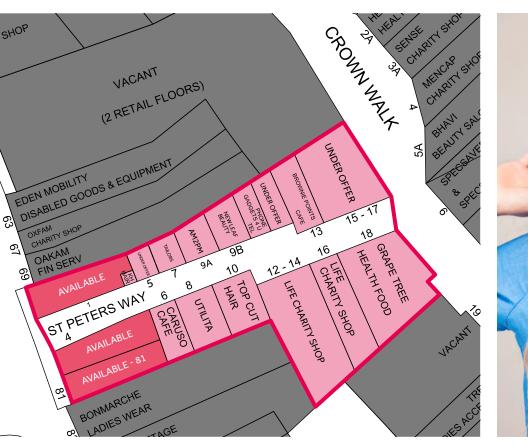

# SITUATION

### AVAILABILITY

| UNIT | GROUND FLOOR | FIRST FLOOR | SECOND FLOOR | TOTAL SQ.FT |
|------|--------------|-------------|--------------|-------------|
| 1&3  | 946          | 705         | 645          | 2,296       |
| 2&4  | 981          | 531         | 531          | 2,173       |
| 81   | 1,090        | 868         | 418          | 2,376       |