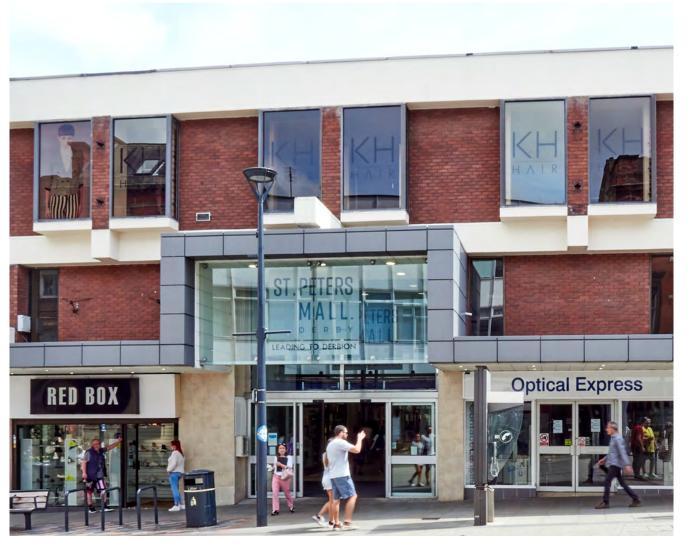

## ST. PETERS MALL. D E R B V D

9

0.0-

ST. PHTERS

LEADING TO DERBION

B Y

R

St Peters Mall, Derby is a newly refurbished shopping mall which is connected to the Derbion Shopping Centre, (formerly Intu Derby).

St Peters Mall is the arterial route between **Derbion and the rest of the city centre.** 

Surrounding retailers include: Boots, Optical Express, M&S, Frasers.

tic