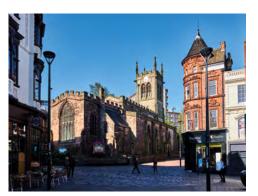

# LOCATION

Located in the heart of Derby City Centre, finding St Peters Mall is easy with its great transport links and parking facilities for up to **3,700 vehicles**.

St Peters Mall is connected to the Derbion Shopping Centre, a scheme that comprises of 1.3 million sq ft of retail space, allowing the Mall to benefit from the extended footfall between Derbion and the rest of the city centre.