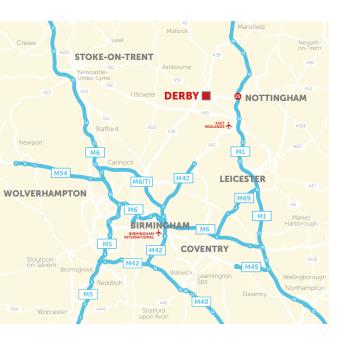

# LOCATION

Located in the heart of Derby City Centre, finding St Peters Mall is easy with its great transport links and parking facilities for up to **3,700 vehicles**.

St Peters Mall is connected to the Derbion Shopping Centre, a scheme that comprises of 1.3 million sq ft of retail space, allowing the Mall to benefit from the extended footfall between Derbion and the rest of the city centre.

**DERBY IS THE 20TH LARGEST CITY IN THE UK. AROUND £4BN HAS BEEN INVESTED** INTO DERBY IN THE LAST 10 YEARS. (SOURCE: MARKETING DERBY / THEGEOGRAPHIST.COM)

EE

**CATCHMENT PROFILE: 30% WEALTHY ACHIEVERS** 32% COMFORTABLY OFF (28% ABOVE UK AVERAGE)