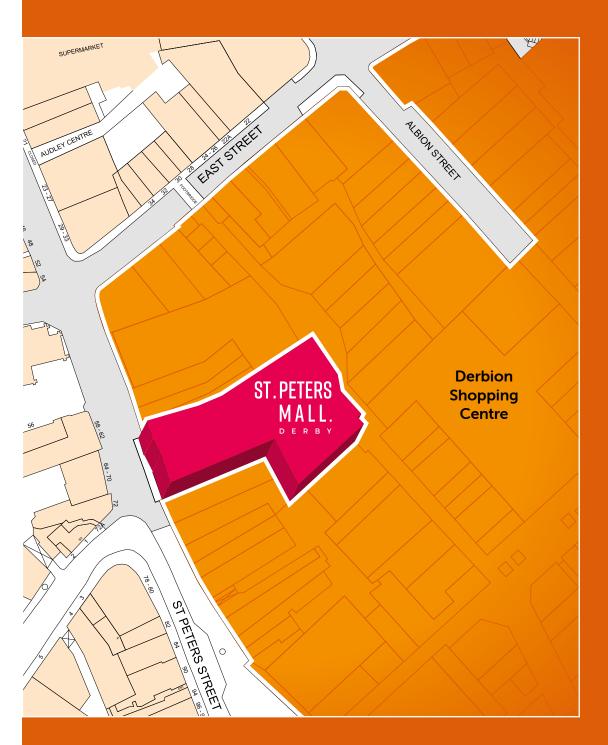

# LOCATION

Located in the heart of Derby City Centre, finding St Peters Mall is easy with its great transport links and parking facilities for up to **3,700 vehicles**.

St Peters Mall is connected to the Derbion Shopping Centre, a scheme that comprises of 1.3 million sq ft of retail space, allowing the Mall to benefit from the extended footfall between Derbion and the rest of the city centre.

**Annual footfall of 24 million**, with 2.1 million being recorded directly through St Peters Mall

| ST. PETERS | LOCATION     |
|------------|--------------|
| JI.FLILNJ  | CATCHMENT    |
|            | SITUATION    |
| MALL.      | AVAILABILITY |
| DERBY      | CONTACTS     |