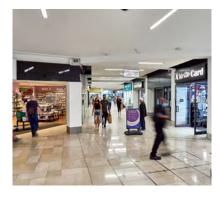

# SITUATION

### AVAILABILITY

| UNIT | GROUND FLOOR | FIRST FLOOR | SECOND FLOOR | TOTAL SQ.FT |
|------|--------------|-------------|--------------|-------------|
| 1&3  | 946          | 705         | 645          | 2,296       |
| 2&4  | 981          | 531         | 531          | 2,173       |
| 81   | 1,090        | 868         | 418          | 2,376       |