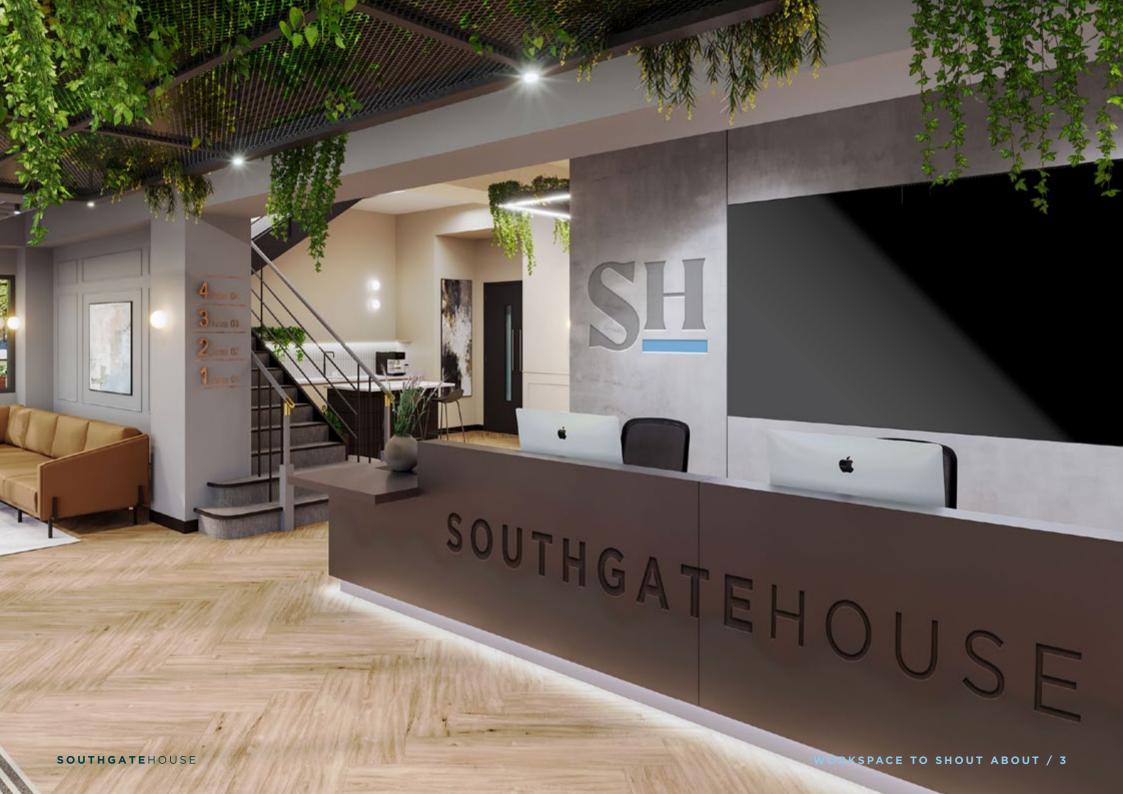

from the brand new LED lighting to the efficient air conditioning

are integral to a workspace that is shaped with you in mind.

Dedicated receptionist ensures a professional and welcoming entrance for workers and visitors. Southgate House also offers secure bike racks and the convenience of shower facilities & changing rooms

These thoughtfully curated features enhance your workspace, making it a place where you can thrive and achieve your best work.

**Brand New LED Lighting** 

**Air Conditioning** 

**Parking Spaces** 

Reception