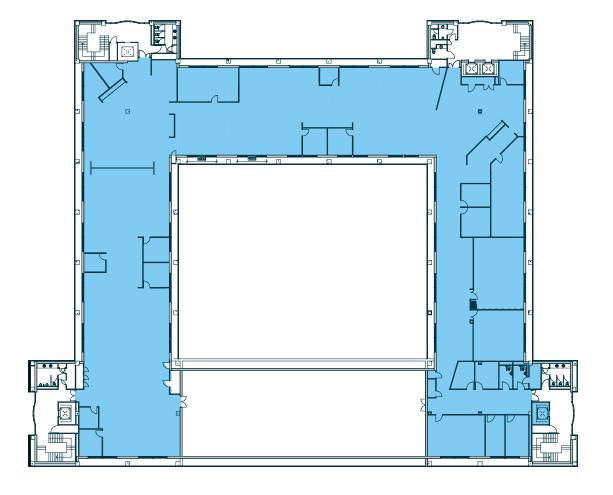

Kitchenette

Tea & Coffee Station

**Brand New LED Lighting** 

**Bookable Meeting Rooms** 

**Brand New VRV System** 

**Newly Refurbished** 

**AVAILABLE OFFICE SPACE** 

20,500 SQFT

Kitchenette

Tea & Coffee Station

**Direct Access to Roof Garden** 

**Brand New LED Lighting** 

**Bookable Meeting Rooms** 

**Brand New VRV System** 

**Newly Refurbished** 