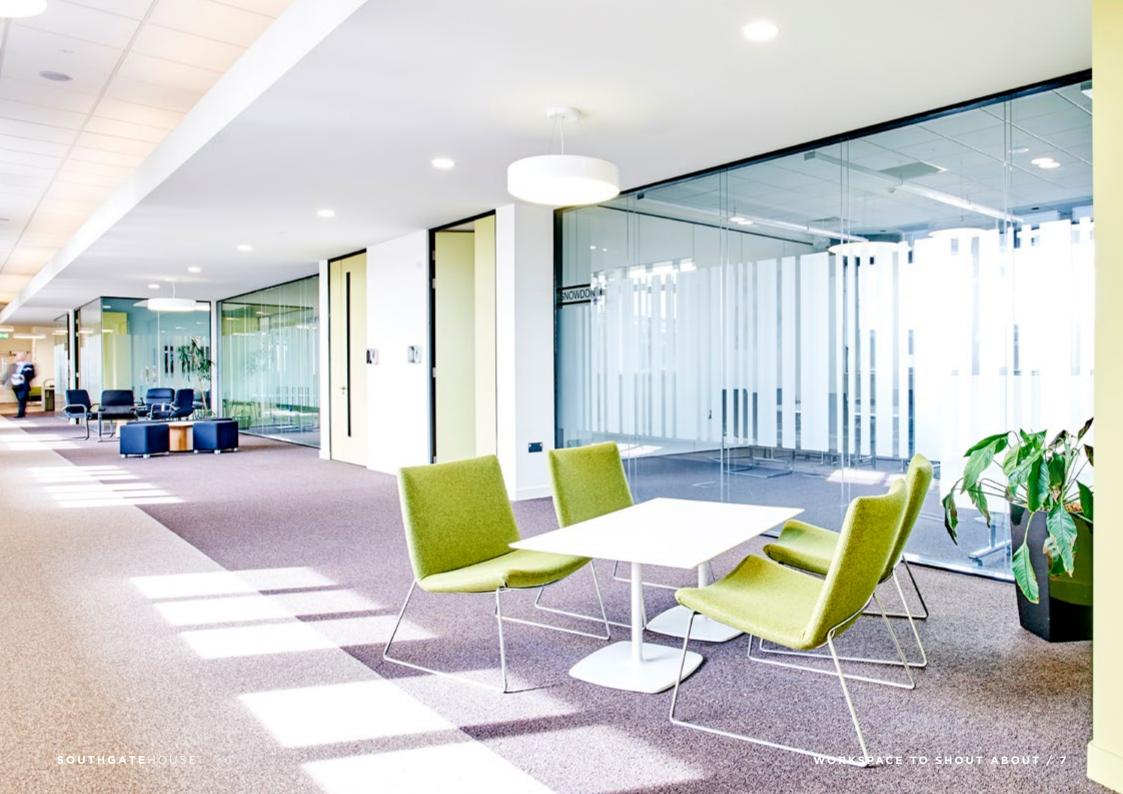

# SHAPED AROUND Designed for optimal productivity and comfort, quality finishes

The integration of raised access floors and new carpets adds functionality along with the six passenger lifts to access all floors.

from the brand new LED lighting to the efficient air conditioning

are integral to a workspace that is shaped with you in mind.

Dedicated receptionist ensures a professional and welcoming entrance for workers and visitors. Southgate House also offers secure bike racks and the convenience of shower facilities & changing rooms

These thoughtfully curated features enhance your workspace, making it a place where you can thrive and achieve your best work.

**Brand New LED Lighting** 

**Air Conditioning** 

**Parking Spaces** 

Reception