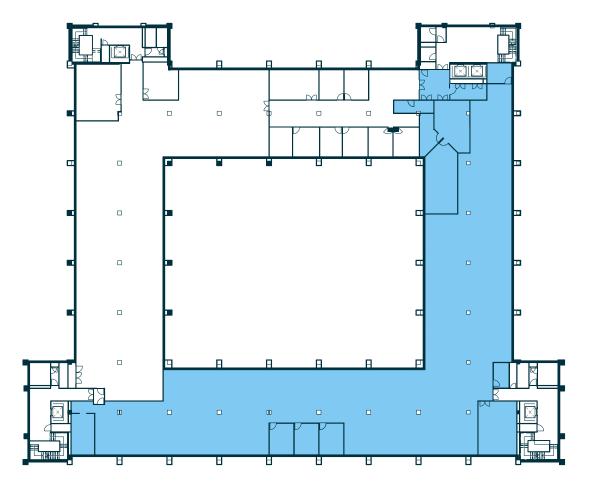

6 Passenger Lift

**Raised Access Floors** 

**Secure Bike Racks** 

**Shower Facilities** 

Free Coffee Bar

Free Bookable Meeting
Rooms & Coworking Space

**AVAILABLE OFFICE SPACE** 

13,000 sqft