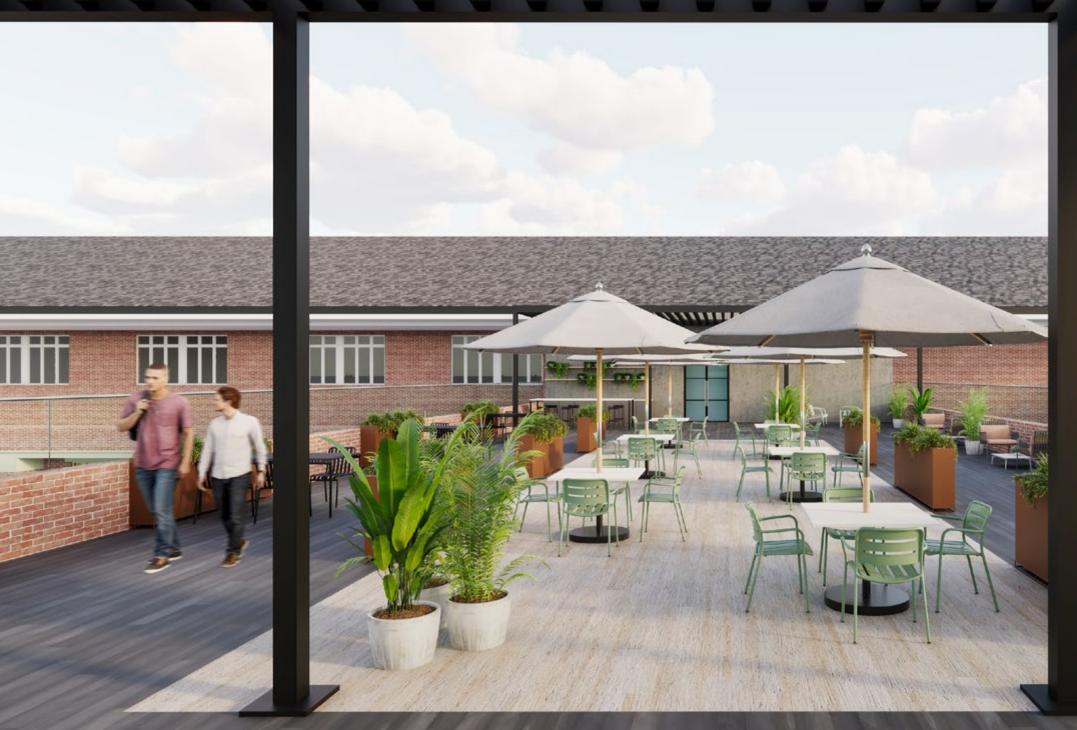

## SHOUT ABOUT

Introducing Gloucester's best-kept secret. Southgate House offers premium workspaces with a view. Standing four storeys tall, its unique footprint is shaping a new way of working.

Perfectly positioned with extensive secure car parking outside and a refurbished space as soon as you step inside. Set on reaching BREEAM accreditation, every detail has been carefully considered throughout, even as far as the landscaped rooftop garden.

Kitchenette

Tea & Coffee Station

**Direct Access to Roof Garden** 

**Brand New LED Lighting** 

**Bookable Meeting Rooms** 

**Brand New VRV System** 

**Newly Refurbished** 