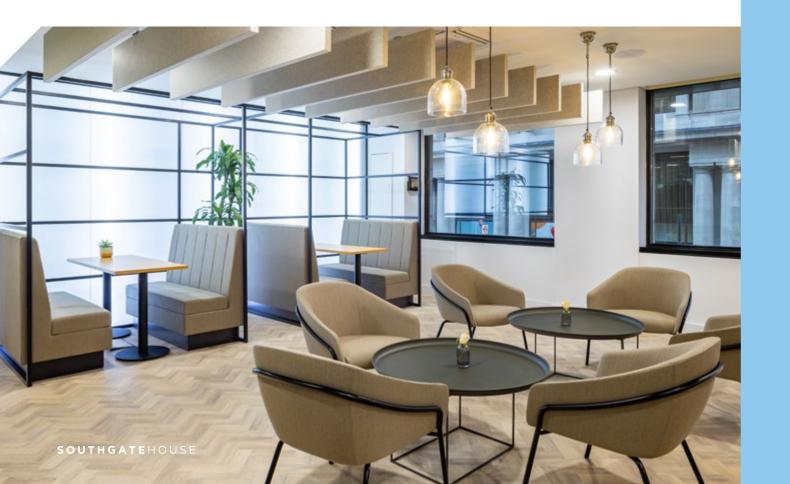

# SHAPED AROUND Designed for optimal productivity and comfort, quality finishes

The integration of raised access floors and new carpets adds functionality along with the six passenger lifts to access all floors.

from the brand new LED lighting to the efficient air conditioning

are integral to a workspace that is shaped with you in mind.

Dedicated receptionist ensures a professional and welcoming entrance for workers and visitors. Southgate House also offers secure bike racks and the convenience of shower facilities & changing rooms

These thoughtfully curated features enhance your workspace, making it a place where you can thrive and achieve your best work.

**Brand New LED Lighting** 

**Air Conditioning** 

**Parking Spaces** 

Reception