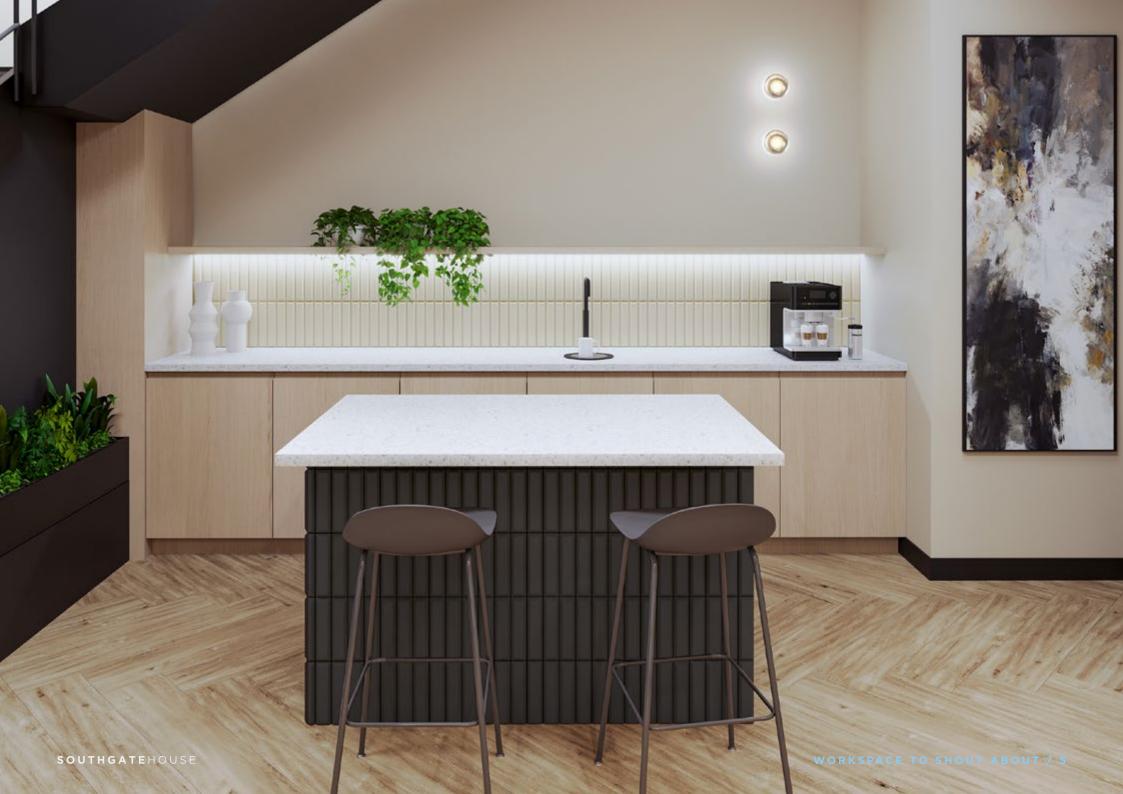

Kitchenette

Tea & Coffee Station

**Brand New LED Lighting** 

**Bookable Meeting Rooms** 

**Brand New VRV System** 

**Newly Refurbished** 

**AVAILABLE OFFICE SPACE** 

20,500 SQFT

Kitchenette

Tea & Coffee Station

**Direct Access to Roof Garden** 

**Brand New LED Lighting** 

**Bookable Meeting Rooms** 

**Brand New VRV System** 

**Newly Refurbished** 