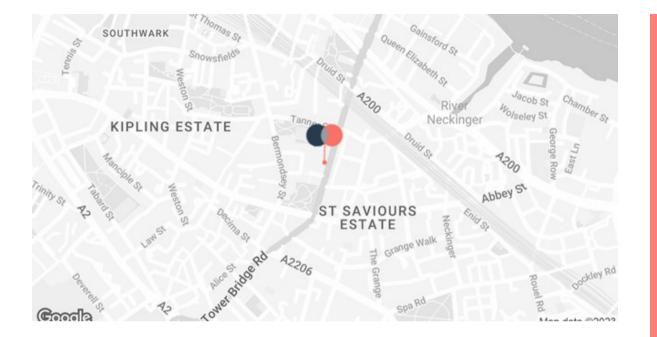

This property is located on Tower Bridge Road linking directly through to Bermondsey Street via Newhams Row.

Bermondsey Street has become a destination for creative businesses, independent coffee shops, bakeries, vibrant bars and excellent eateries including three restaurants from two TV favourites: Jose Pizarro and Angela Hartnett (Jose & Pizarro and Café Murano).