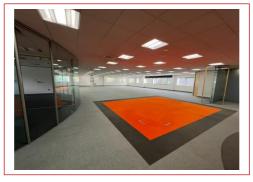

#### **DESCRIPTION**

The property comprises a purpose-built two-storey detached office building of glazed and brick elevations, with the benefit of a gated self-contained site with car parking for up to 67 cars. Internally, the property offers office accommodation at ground and first floor levels, currently providing an attractive mix of open plan office accommodation with a number of meeting rooms and cellular offices. The property has the benefit of the following:-

- Male and Female WC's
- Passenger Lift
- Suspended Ceilings with Recessed Lighting
- Raised Floors

- Reception Area
- Carpeting Throughout
- Kitchen/Breakout Area
- Car Parking for up to 67 Cars (1:227 sq.ft.)