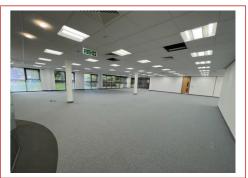

#### **DESCRIPTION**

The property comprises a purpose-built two-storey detached office building of glazed and brick elevations, with the benefit of a gated self-contained site with car parking for up to 67 cars. Internally, the property offers office accommodation at ground and first floor levels, currently providing an attractive mix of open plan office accommodation with a number of meeting rooms and cellular offices. The property has the benefit of the following:-

- Male and Female WC's
- Passenger Lift
- Suspended Ceilings with Recessed Lighting
- Raised Floors

- Reception Area
- Carpeting Throughout
- Kitchen/Breakout Area
- Car Parking for up to 67 Cars (1:227 sq.ft.)

#### **ACCOMMODATION** (Approximate Net Internal Area):

Reception 369.70 sq.ft. Ground Floor 7,491 sq.ft. First Floor 7,398 sq.ft.

Total approximate Net Internal Area - 15,259 sq.ft. (1,417.56 sq.m)