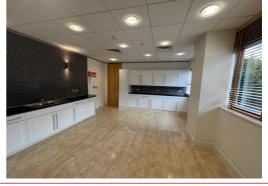

#### **DESCRIPTION**

The property comprises a purpose-built two-storey detached office building of glazed and brick elevations, with the benefit of a gated self-contained site with car parking for up to 67 cars. Internally, the property offers office accommodation at ground and first floor levels, currently providing an attractive mix of open plan office accommodation with a number of meeting rooms and cellular offices. The property has the benefit of the following:-

- Male and Female WC's
- Passenger Lift
- Suspended Ceilings with Recessed Lighting
- Raised Floors

- Reception Area
- Carpeting Throughout
- Kitchen/Breakout Area
- Car Parking for up to 67 Cars (1:227 sq.ft.)