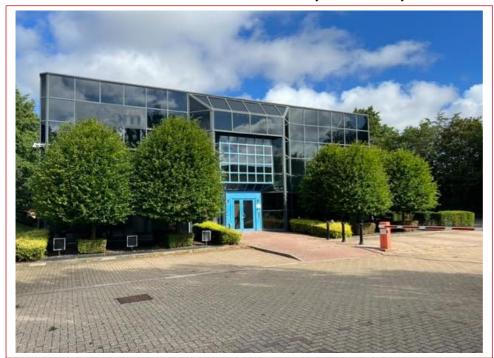

# UNIQUE OPPORTUNITY FREEHOLD FOR SALE

A Detached Office Building with Secure Gated Car Park with 67 Spaces, Suitable for a Variety of Uses, Such as Medical, Educational, Health and Fitness (Subject to Planning).

# Pacific House Third Avenue, Globe Business Park Marlow, Bucks, SL7 1EY

15,259 sq. ft. (1,417.56 sq.m) Approximate Net Internal Area SITE AREA TOTALLING APPROXIMATELY 3/4 OF AN ACRE

#### **LOCATION**

Pacific House is situated on the popular Globe Business Park estate, on Third Avenue, with easy access to and from the adjacent A404(M), linking the town with J4 of the M40 (3 miles) and J8/9 of the M4 (8 miles). The M4 provides easy access to Heathrow Airport. Marlow railway station, a short walk away, provides a good service to Maidenhead, from where a direct train is provided to London Paddington (19 minutes).

#### **DESCRIPTION**

The property comprises a purpose-built two-storey detached office building of glazed and brick elevations, with the benefit of a gated self-contained site with car parking for up to 67 cars. Internally, the property offers office accommodation at ground and first floor levels, currently providing an attractive mix of open plan office accommodation with a number of meeting rooms and cellular offices. The property has the benefit of the following:-