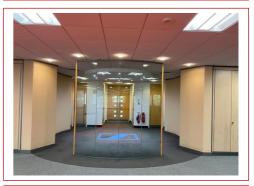

#### **DESCRIPTION**

The property comprises a purpose-built two-storey detached office building of glazed and brick elevations, with the benefit of a gated self-contained site with car parking for up to 67 cars. Internally, the property offers office accommodation at ground and first floor levels, currently providing an attractive mix of open plan office accommodation with a number of meeting rooms and cellular offices. The property has the benefit of the following:-

- Male and Female WC's
- Passenger Lift
- Suspended Ceilings with Recessed Lighting
- Raised Floors

- Reception Area
- Carpeting Throughout
- Kitchen/Breakout Area
- Car Parking for up to 67 Cars (1:227 sq.ft.)