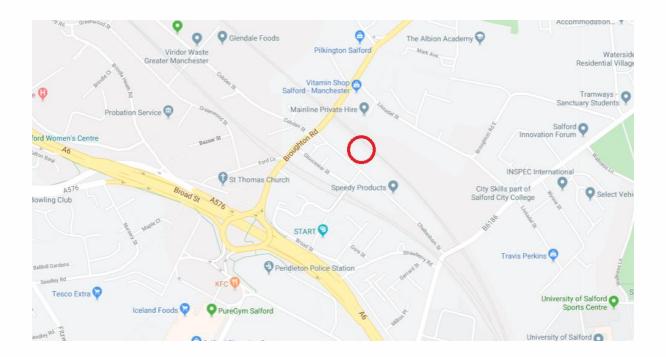

# **LOCATION**

The property it situated on Cheltenham Street, which is accessed from Frederick Road.

The property is only a one minutes' drive from the A576 (Broad Street).

Salford University, Pendleton Police Station and Salford Shopping centre are all within one mile of the property.