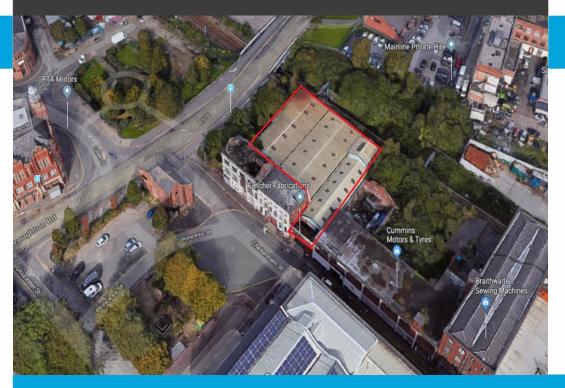

# **LOCATION**

The property it situated on Cheltenham Street, which is accessed from Frederick Road.

The property is only a one minutes' drive from the A576 (Broad Street).

Salford University, Pendleton Police Station and Salford Shopping centre are all within one mile of the property.

# **DESCRIPTION**

A single storey steel frame warehouse and benefits from the following:

- A single level access loading door
- A concrete floor in the warehouse
- Integral offices
- W/Cs
- On street parking