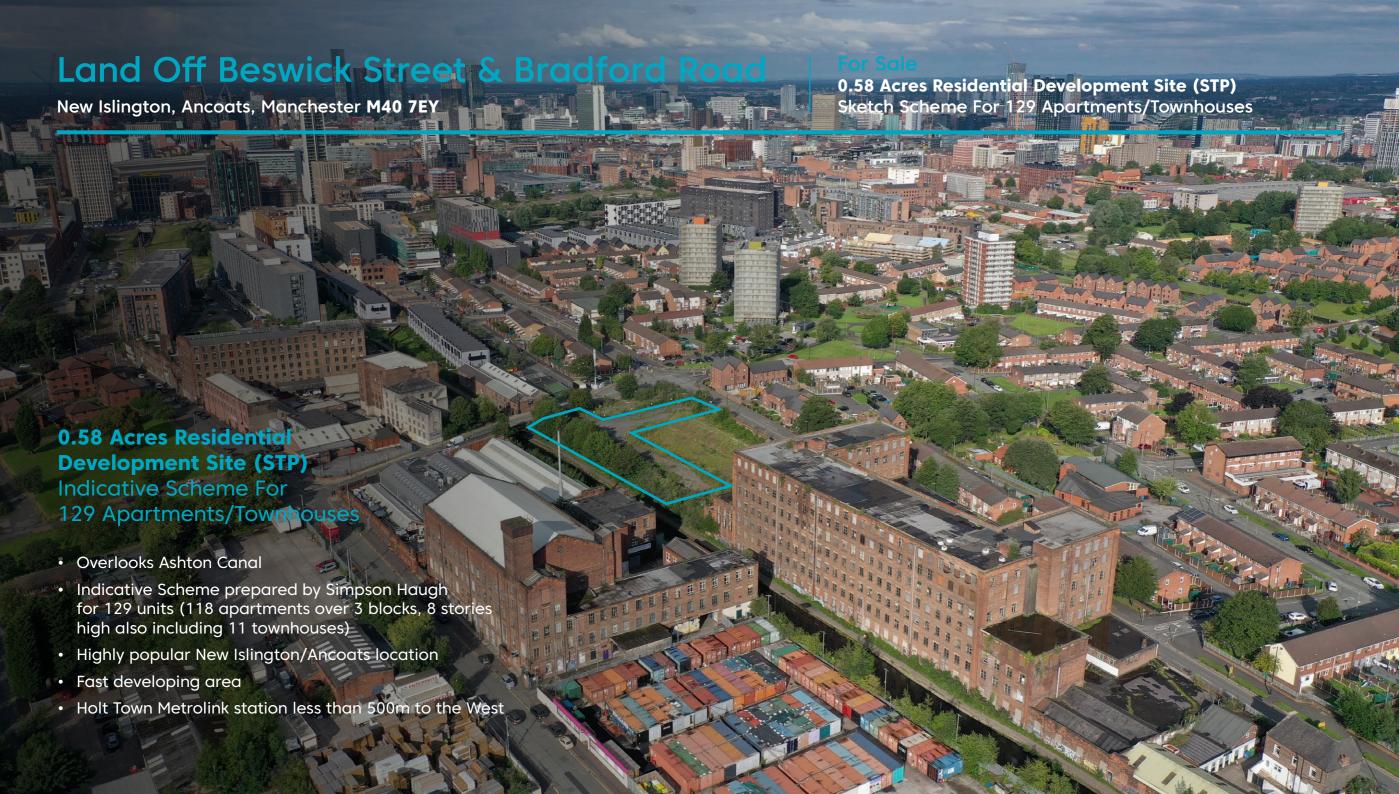

The site is situated on the north side of Beswick St close to its junction with Bradford Road, fronting the Ashton Canal in the highly popular New Islington area of Ancoats, Manchester.

New Islington, Ancoats, Manchester M40 7EY

## **OPPORTUNITY**

The site has an indicative scheme prepared by Simpson Haugh Architects for a residential led scheme overlooking Ashton Canal providing 129 units over 3 apartment blocks, 8 storeys high (42 x 1 beds and 76 x 2 beds) together with 11 townhouses. We are informed that this received a positive and favourable response at pre-app meetings with the local authority (STP).