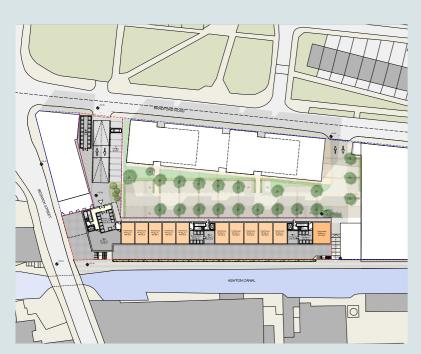

## **OPPORTUNITY**

The site has an indicative scheme prepared by Simpson Haugh Architects for a residential led scheme overlooking Ashton Canal providing 129 units over 3 apartment blocks, 8 storeys high (42 x 1 beds and 76 x 2 beds) together with 11 townhouses. We are informed that this received a positive and favourable response at pre-app meetings with the local authority (STP).