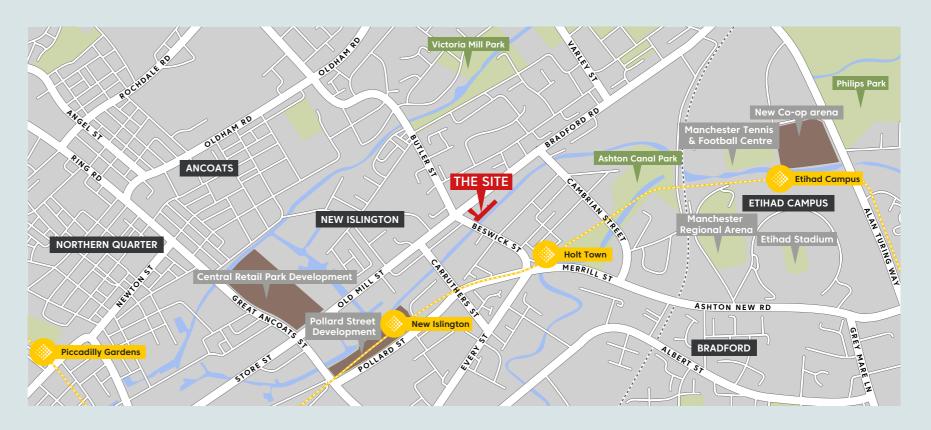

## **LOCATION**

The site sits adjacent to the Brunswick Square Development Site that has planning permission for 277 units (153 converted mill apartments and 124 new build).

Ancoats has undergone masses of redevelopment over the last 15 years or so transforming the area into a village and community in its own right with some large scale residential developments and various mill conversions. The area continues to be popular with developers with a number of other schemes currently underway or planned to be developed in the near future. In the immediate location schemes include Milner's Wharf (261 apartments) and various Urban Splash schemes of around 400 homes including modular town houses and around 125,000sqft of commercial space.

Transport links are excellent with Holt Town and New Islington Metrolink stations within close proximity. All other city centre amenities including shops, hotels etc are less than 1 mile from the subject property.

The site is situated on the north side of Beswick St close to its junction with Bradford Road, fronting the Ashton Canal in the highly popular New Islington area of Ancoats, Manchester.

New Islington, Ancoats, Manchester M40 7EY