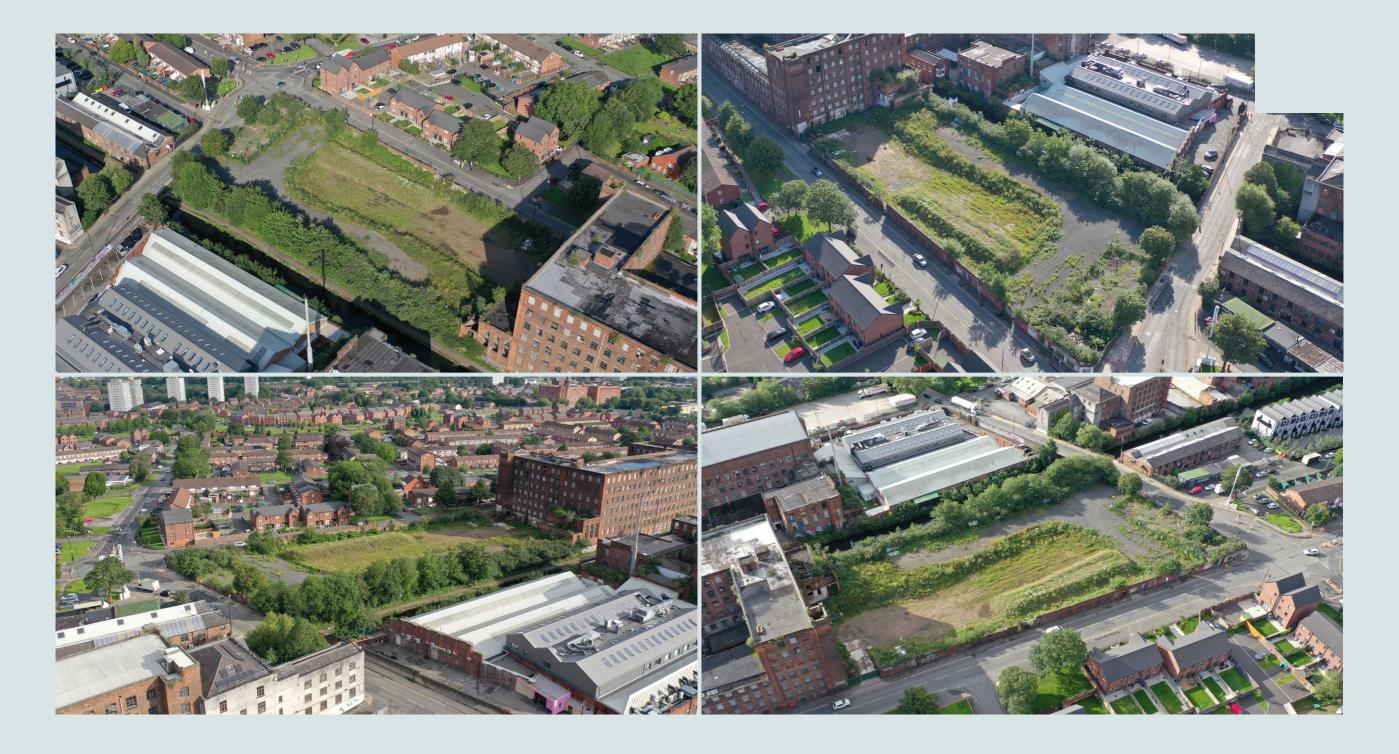

The site is situated on the north side of Beswick St close to its junction with Bradford Road, fronting the Ashton Canal in the highly popular New Islington area of Ancoats, Manchester.

New Islington, Ancoats, Manchester M40 7EY

#### For Sale

**0.58 Acres Residential Development Site (STP)**Sketch Scheme For 129 Apartments/Townhouses