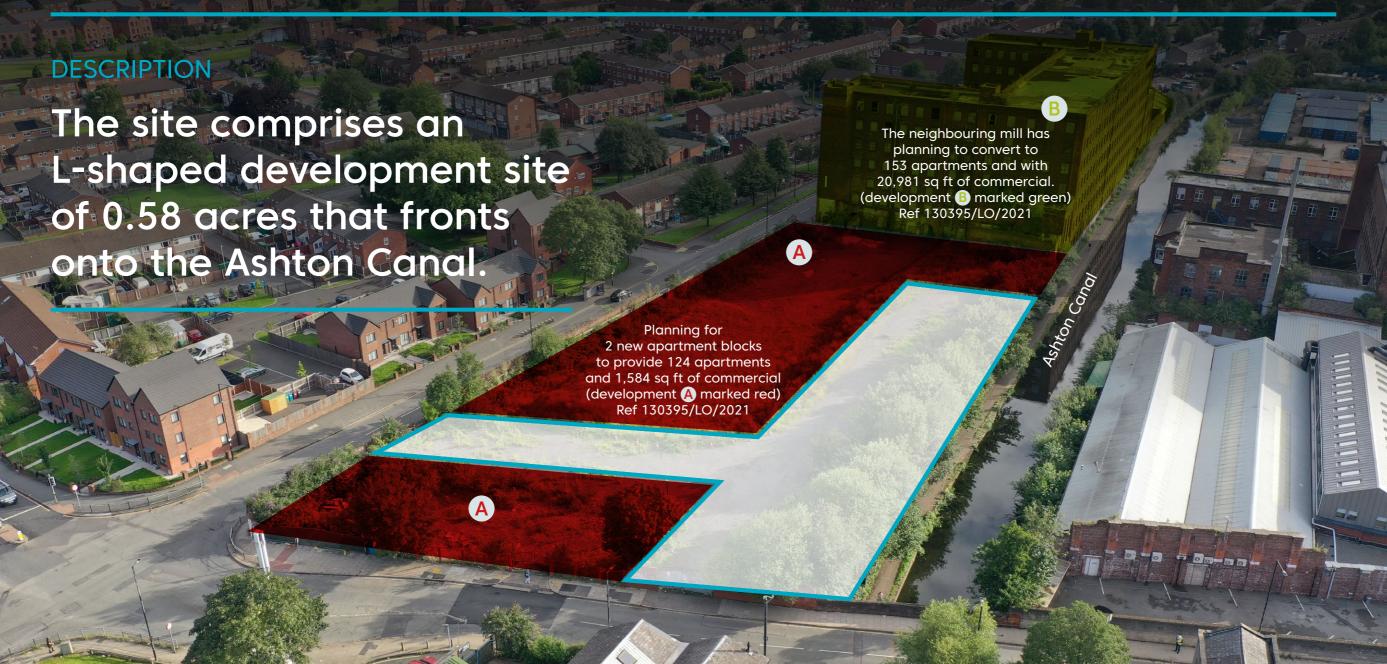

## **LOCATION**

The site sits adjacent to the Brunswick Square Development Site that has planning permission for 277 units (153 converted mill apartments and 124 new build).

Ancoats has undergone masses of redevelopment over the last 15 years or so transforming the area into a village and community in its own right with some large scale residential developments and various mill conversions. The area continues to be popular with developers with a number of other schemes currently underway or planned to be developed in the near future. In the immediate location schemes include Milner's Wharf (261 apartments) and various Urban Splash schemes of around 400 homes including modular town houses and around 125,000sqft of commercial space.

The site is situated on the north side of Beswick St close to its junction with Bradford Road, fronting the Ashton Canal in the highly popular New Islington area of Ancoats, Manchester.

New Islington, Ancoats, Manchester M40 7EY