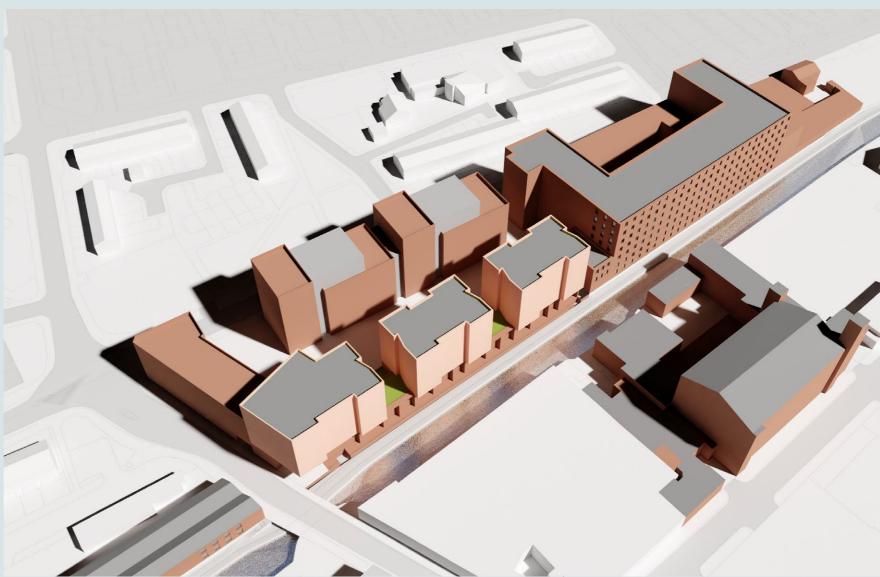

## **OPPORTUNITY**

The site has an indicative scheme prepared by Simpson Haugh Architects for a residential led scheme overlooking Ashton Canal providing 129 units over 3 apartment blocks, 8 storeys high (42 x 1 beds and 76 x 2 beds) together with 11 townhouses. We are informed that this received a positive and favourable response at pre-app meetings with the local authority (STP).