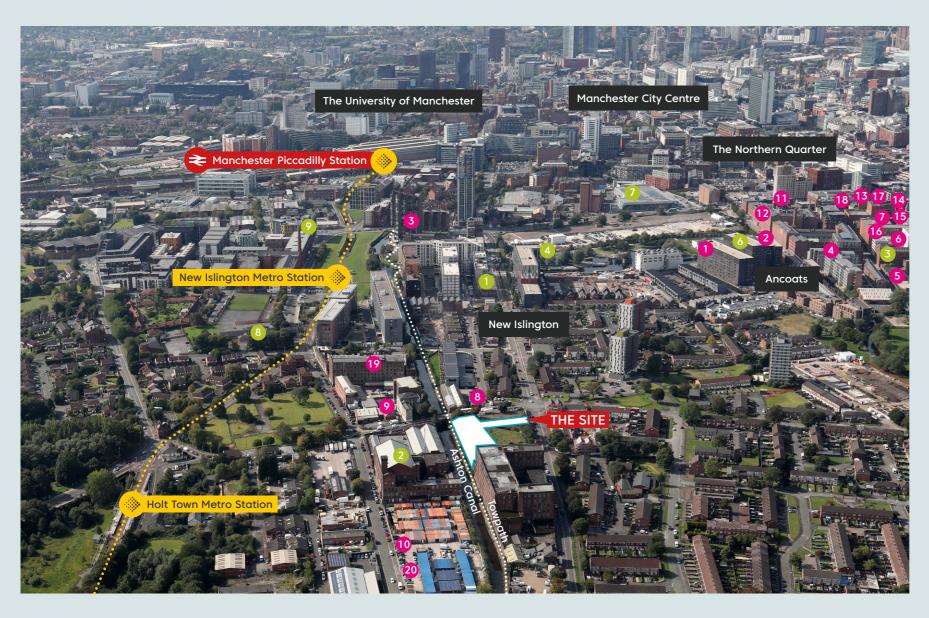

Transport links are excellent with Holt Town and New Islington Metrolink stations within close proximity. All other city centre amenities including shops, hotels etc are less than 1 mile from the subject property.

#### **OCCUPIERS & KEY AMENITIES**

- 1 Stubbs Mill: Fanatics International
- 2 Pretty Little Thing HQ
- 3 Beehive Lofts (Co Working)
- 4 New Islington Medical Practice
- 5 Post Office
- 6 New Islington Free School
- 1 Urban Exchange: Aldi, Go Outdoors, M&S & Pure Gym
- **8** St Annes RC Primary School
- 9 Ibis Hotel

#### **NEARBY**

- 1 Pollen Bakery
- 2 CASK (BAR)
- 3 Vivid (Restaurant)
- 4 Campanio Bakery
- 5 Lazy Tony's Lasagneria Ancoats
- 6 Sugo Pasta Kitchen (Restaurant)
- 7 MANA
- 8 Tony's Chippy
- Proper Gym
- Orindsmith Pod Takeaway

- 11 Viet Shack
- 12 Ancoats Coffee & Co
- Rudy's Neopolitan Pizza
  Ancoats
- **14** Seven Brothers
- 15 Elnecot
- 16 Halle St Peters
- 17 Canto
- 18 The Jane Eyre
- 19 Hope Mil Theatre
- 20 Paradiso Authentic Italian