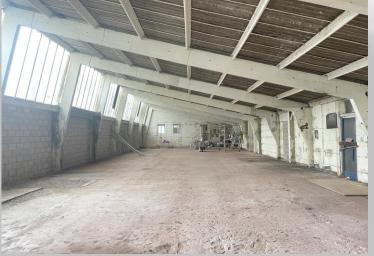

#### DESCRIPTION

The property comprises a warehouse of concrete frame construction with brick elevations beneath a single pitched asbestos sheet covered roof, together with a double storey section of former offices to the front beneath a flat roof. The unit has an eaves height of 2.6m to the lower section and 5m to the higher.

#### ACCOMMODATION

As provided by architects drawing on a gross internal basis the areas are as follows:

| Ground warehouse                          |
|-------------------------------------------|
| Ground former office/store                |
| 1 <sup>st</sup> floor former office/store |
| Total                                     |
| (Plus basement storage                    |

4,671sqft 560sqft 570sqft **5,801sqft** 1,022sqft)