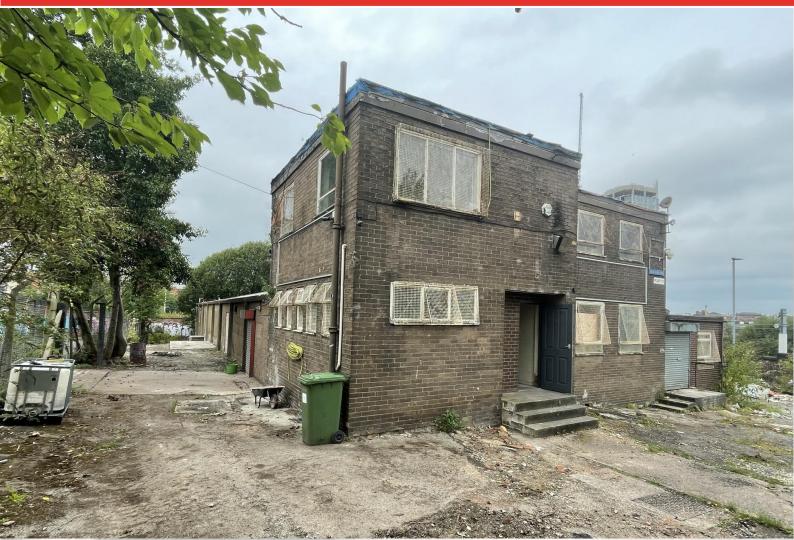

#### DESCRIPTION

The property comprises a warehouse of concrete frame construction with brick elevations beneath a single pitched asbestos sheet covered roof, together with a double storey section of former offices to the front beneath a flat roof. The unit has an eaves height of 2.6m to the lower section and 5m to the higher.

In addition there is basement storage.

Externally there is yard space predominantly to the side of the unit.

The landlord is currently in the process of refurbishing the unit.