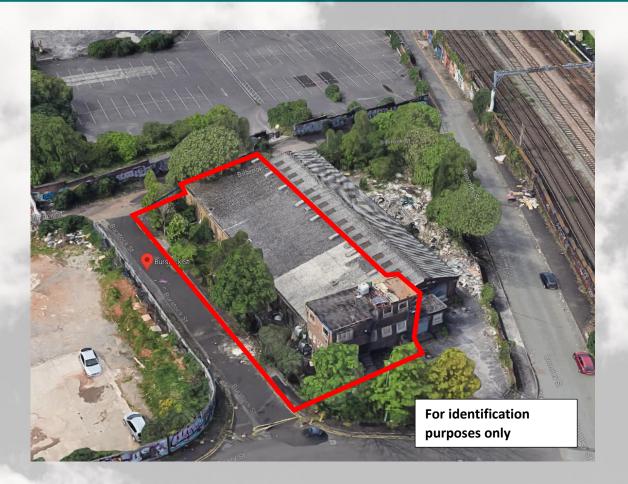

#### LOCATION

The property is located on the North side of Burstock St, not far from Rochadale Rd (A664) less than 1 mile to the North of Manchester City Centre.

The unit is situated in an exciting area of redevelopment. It forms part of the 'Victoria North' masterplan which is Jointly developed and funded by FEC (Far East Consortium) and MCC. Victoria North is set to create 15,000 new homes across 155 hectares and seven neighbourhoods over the next 20 years. The redevelopment project will create better-connected public spaces, new and improved transport links, and more homes, parks and retail/leisure spaces for the city's growing population.

In addition there is basement storage.

Externally there is yard space predominantly to the side of the unit.

The landlord is currently in the process of refurbishing the unit.