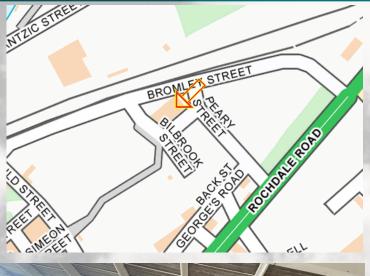

#### LOCATION

The property is located on the North side of Burstock St, not far from Rochadale Rd (A664) less than 1 mile to the North of Manchester City Centre.

The unit is situated in an exciting area of redevelopment. It forms part of the 'Victoria North' masterplan which is Jointly developed and funded by FEC (Far East Consortium) and MCC. Victoria North is set to create 15,000 new homes across 155 hectares and seven neighbourhoods over the next 20 years. The redevelopment project will create better-connected public spaces, new and improved transport links, and more homes, parks and retail/leisure spaces for the city's growing population.