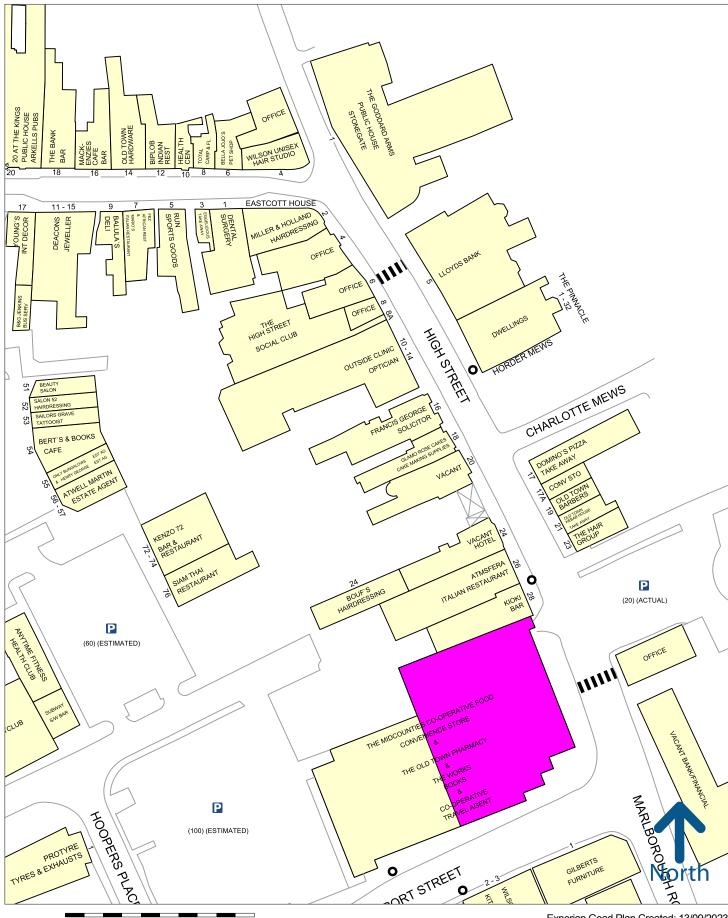

#### Location

The opportunity is situated within Old Town and located within **Midcounties COOP.** The property occupies a prominent corner position situated at the junction of High Street (B4006) and Newport Street. The majority of occupiers within the locality are of a local nature trading mainly with the financial services and food and beverages sectors. Multiple occupiers within the vicinity include **Lloyds Bank** and **Domino's**.

### **Description**

Forming part of a larger, purpose-built supermarket, the concession unit is accessible via both the High Street and car park entrances. To the rear of store is a car park for customer use offering free parking up to 90 minutes. Season tickets are also available.