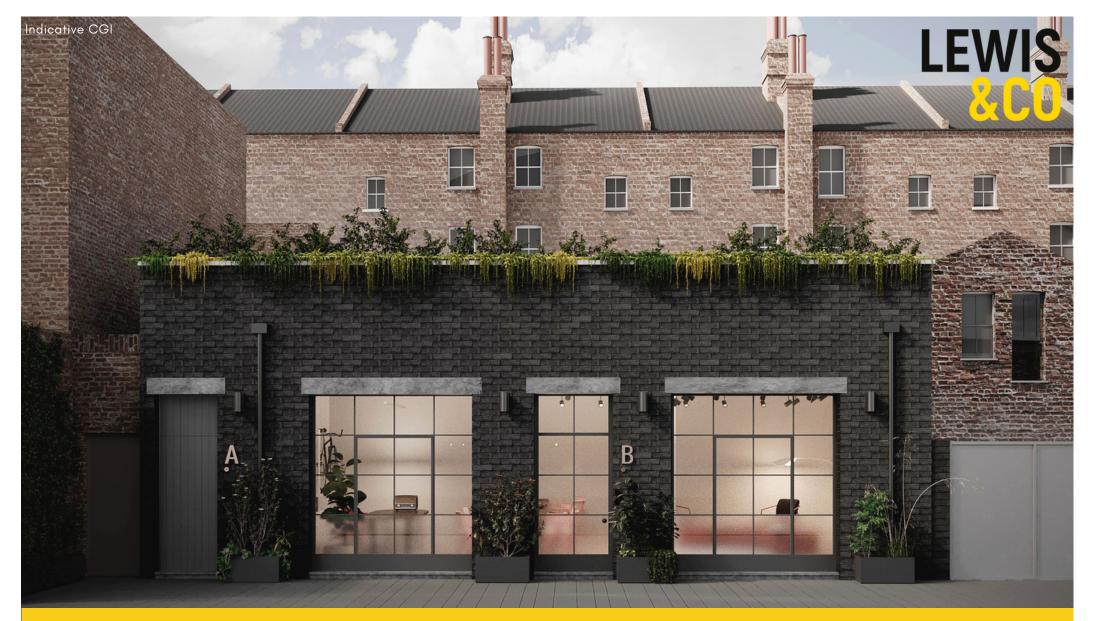

# DESCRIPTION

Self-contained ground floor refurbished premises in prominent high street location. The property can either be taken as one unit or split. There is also an opportunity to take the unit fitted.

# SPECIFICATION

- Newly refurbished to CAT A spec
- WC / Shower facilities
- Parking
- Access to shared roof terrace
- External lighting
- LED lighting
- Data cabling