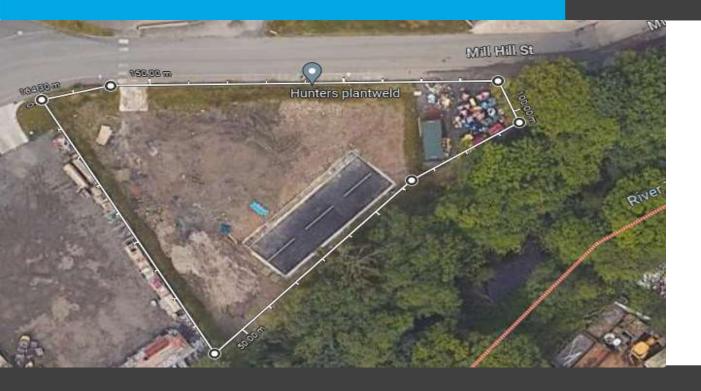

# Secure Surfaced Yard with offices

- Site is approx. 1/3 of an acre
- Offices are approx. 1,940 sq ft
- Single storey offices with WCs
- RENT ON APPLICATION

## Description

A secure surfaced site of approx. 1/3 of an acre.

The site sits within a larger industrial complex where the main occupiers James Ashworth Limited and Thomas Plant Hire.

There is also an office of approx. 1,940 sq ft which comes with the site and the offices are heated, lit and have WCs.

#### Accomodation

Yard – o.33 acres

Offices - 1,940 sq ft