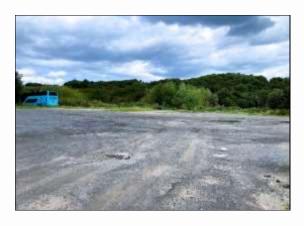

#### **DESCRIPTION**

The site comprises c. 1 acre of level and rectangular car parking land with a hardcore surface. The compound is secured via a fence to the perimeter.