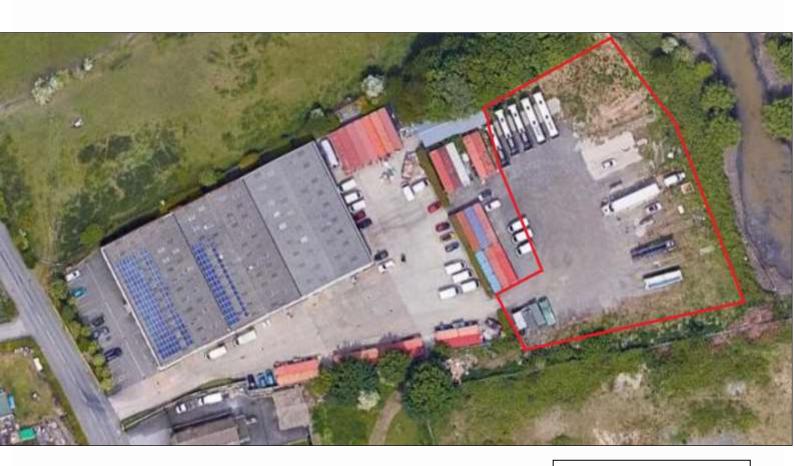

# Land at Spa Street, Ossett, Wakefield, WF5 0HP

- Approx 1 acre for car parking
- Secured and hardcore compacted surface
- Close proximity to J.40 of the M1 Motorway

#### **LOCATION**

The land is situated off Spa Street in a well-established industrial area.

Junction 40 of the M1 is within 1 ½ miles.

#### **DESCRIPTION**

The site comprises c. 1 acre of level and rectangular car parking land with a hardcore surface. The compound is secured via a fence to the perimeter.

### **PLANNING**

The site benefits from a certificate of lawful use allowing the use of external areas independent of the warehouse and office use for vehicle parking **excluding** HGV's, trailers and transporters.