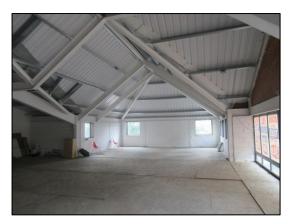

### DESCRIPTION

This unit form part of terrace of four industrial units constructed in 2022 of brick elevations under a steel trussed roof.

Unit 1 comprises ground floor industrial/warehouse space with first floor accommodation for storage/office use.

### AMENITIES

- Ground floor ceiling height is approx. 3.5 metres.
- Electric roller shutter door.
- Forecourt / parking area.
- All mains' services (except gas) are available.
- Good trade counter location.