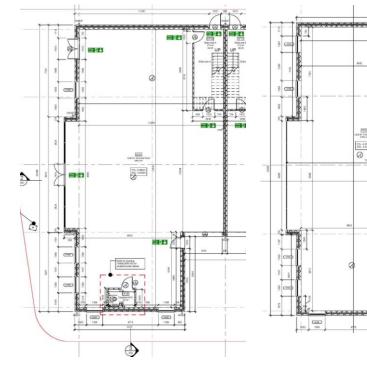

### FLOOR AND SITE PLANS

Strictly by appointment via Sole Letting Agents: Andrew Scott Robertson Contact: Stewart Rolfe / Robin Catlin Tel: 020 8971 4999 Email: commercial@as-r.co.uk

### Rent: £84,500 per annum exclusive

Unit 1 Anchor Business Centre 102 Beddington Lane Croydon CR0 4YX (i) VAT may be applicable. and rew scott

robertson

chartered surveyors · estate agents

**Ground Floor** 

AR & QS Holdings Limited T/A andrew scott robertson for itself and for the vendors or lessor of this property whose agents they are given notice that:

130

**First Floor** 

- the particulars are set out as a general outline only for the guidance of intending purchasers or lessees, and do not constitute, nor constitute part of, an offer or contract
- (iii) all descriptions, dimensions, references to condition and necessary permissions for use and occupation, and other details are given in good faith and are believed to be correct but any intending purchasers or tenants should not rely on them as statements or representations of fact but must satisfy themselves by inspection or otherwise as to the correctness of each of them; (iv)
  - no person in the employment of andrew scott robertson has any authority to make or give any representation or warranty whatsoever in relation to this property