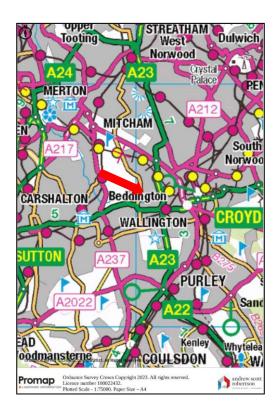

### LOCATION PLAN

### **IOCATION**

The property is located off Beddington Lane in an established industrial area within the London Borough of Sutton and 1 mile to the west of A23 Purley Way. The location affords easy access to both Central London, M25, South Coast ports and London Gatwick Airport.

### SITUATION

The property is situated towards the southern end of Beddington Lane, close to ASDA's Croydon superstore.

The estate is a long established industrial and warehouse location and is also a hub for many trade operators with occupiers including Wickes, Travis Perkins, and Jewson.

### COMMUNICATIONS

- Crovdon 3.5 miles
- M23 / M25 (Jct 7) 9.5 miles
- Central London 11 miles