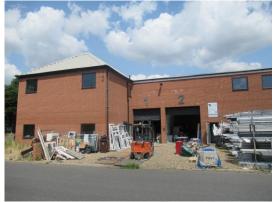

### SITUATION

The property is situated towards the southern end of Beddington Lane, close to ASDA's Croydon superstore.

The estate is a long established industrial and warehouse location and is also a hub for many trade operators with occupiers including Wickes, Travis Perkins, and Jewson.

### DESCRIPTION

This unit form part of terrace of four industrial units constructed in 2022 of brick elevations under a steel trussed roof.

Unit 1 comprises ground floor industrial/warehouse space with first floor accommodation for storage/office use.