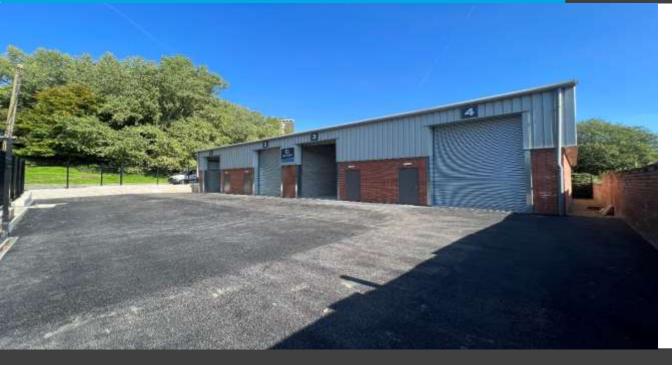

## Brand New Warehouse/Storage Units

- New units
- Secure gated yard
- 1 loading door per unit
- Kitchen and WC per unit
- RENT ON APPLICATION

#### Description

The property comprises of four new industrial estates that benefit from the following:

- A WC per unit
- A small office
- A level access loading door
- LED lighting
- A secure gated yard
- A kitchenette