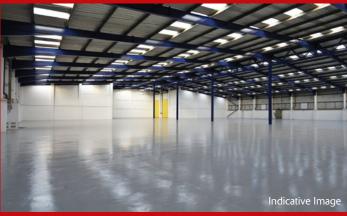

#### **SPECIFICATION**

- To be refurbished
- · Ground and first floor offices
- 5 level access loading doors
- · Cross loading
- 38 car parking spaces
- 6m clear height, rising to 8.7m
- 3 phase power supply
- 24 hour estate security
- LED warehouse lighting