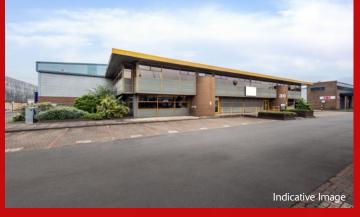

# SEGRO PARK PERIVALE

**UNITS 29 & 30** 

MODERN INDUSTRIAL / WAREHOUSE UNIT TO LET

47,191 SQ FT (4,384 SQ M)

TO BE REFURBISHED COMING SOON

- Excellent access onto Western Avenue (A40), providing direct access to Central London and the national motorway network
- Established estate with well-known occupiers including Deluxe,
  Metroline, Metropolitan Police
  and the BBC
- Easily accessible environment for employees with Perivale Underground Station (Central line) a one-minute walk from the estate
- Recently completed estatewide improvements to security, health & safety, sustainability and customer service

#### **SPECIFICATION**

- To be refurbished
- · Ground and first floor offices
- 5 level access loading doors
- · Cross loading
- 38 car parking spaces
- 6m clear height, rising to 8.7m
- 3 phase power supply
- 24 hour estate security
- LED warehouse lighting