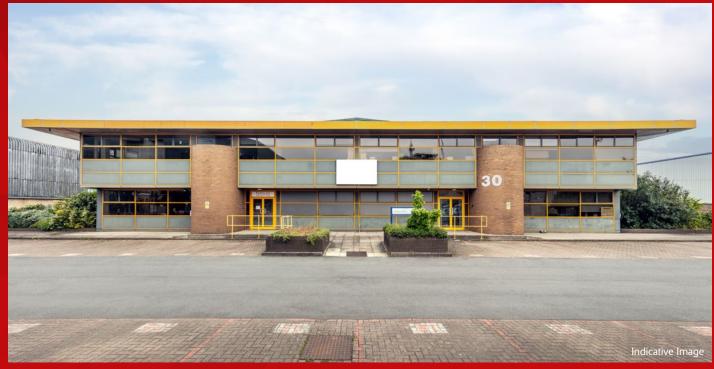

# SEGRO PARK PERIVALE

**UNITS 29 & 30** 

MODERN INDUSTRIAL / WAREHOUSE UNIT TO LET

47,191 SQ FT (4,384 SQ M)

TO BE REFURBISHED COMING SOON

- Excellent access onto Western Avenue (A40), providing direct access to Central London and the national motorway network
- Established estate with well-known occupiers including Deluxe,
  Metroline, Metropolitan Police
  and the BBC
- Easily accessible environment for employees with Perivale Underground Station (Central line) a one-minute walk from the estate
- Recently completed estatewide improvements to security, health & safety, sustainability and customer service