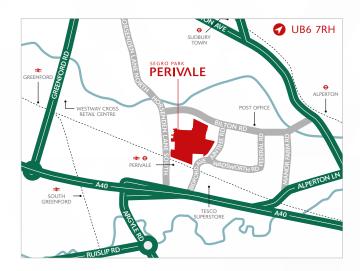

# SEGRO PARK PERIVALE

**UNITS 29 & 30** 

MODERN INDUSTRIAL / WAREHOUSE UNIT TO LET

47,191 SQ FT (4,384 SQ M)

TO BE REFURBISHED COMING SOON

- Excellent access onto Western Avenue (A40), providing direct access to Central London and the national motorway network
- Established estate with well-known occupiers including Deluxe,
  Metroline, Metropolitan Police
  and the BBC
- Easily accessible environment for employees with Perivale Underground Station (Central line) a one-minute walk from the estate
- Recently completed estatewide improvements to security, health & safety, sustainability and customer service

#### **DRIVING DISTANCES**

| Perivale <b>↔</b> | 0.2 miles  |
|-------------------|------------|
| A40               | 0.5 miles  |
| M1 (J1)           | 6.4 miles  |
| M40 (J1A)         | 8.4 miles  |
| M25 (J16)         | 9.8 miles  |
| Heathrow Airport  | 9.8 miles  |
| Central London    | 10.6 miles |
|                   |            |