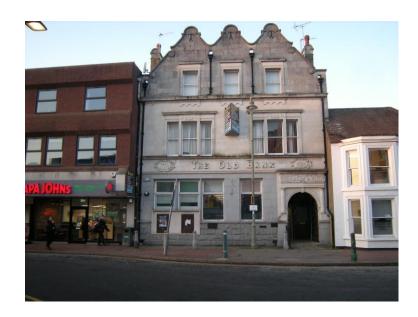

## EGHAM Surrey 46 High Street TW20 9EW

## 3,000 Sq. Ft. Prominent Town Centre E Class Ground Floor Retail/Restaurant Premises Stripped out ready for fitting-out

- Opposite new Magna Square development with Everyman Cinema
- Opposite new Budgens, Starbucks and Liberto Lounge
- Next to new Papa Johns' Pizza & Nationwide Building Society
- Upper parts may be available if required.
- Locally listed building with attractive façade. suitable for variety of alternative uses.
- Close to Egham Station
- Affluent Surrey town with University