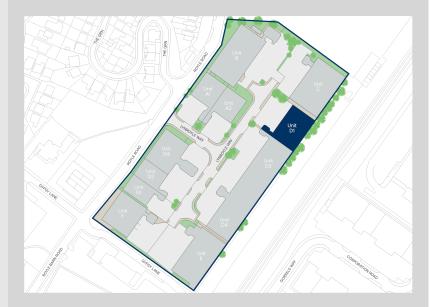

### **Royle Pennine Industrial Estate**

### Accommodation:

| Unit    | Property Type | Size (sq ft) | Size (sq m) | Availability |
|---------|---------------|--------------|-------------|--------------|
| Unit D1 | Warehouse     | 11,460       | 1,064.7     | Immediately  |
| Total   |               | 11,460       | 1,064.7     |              |