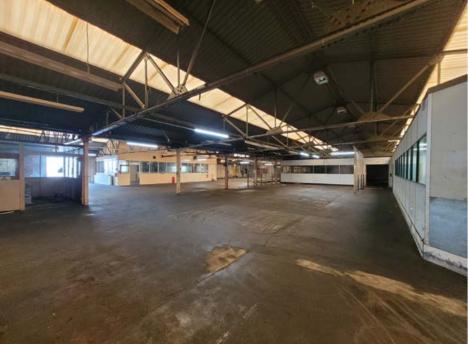

## **DESCRIPTION**

The subjects comprise a single storey industrial property of brick construction, surmounted by a pitched roof, the unit was previously used for industrial machinery manufacturing.

Internally, the premises are rectangular in nature comprising a predominantly open plan warehouse space with additional office accommodation and kitchen facilities.

The subjects benefit from large electric roller shutters into the warehouse.

Car parking spaces are provided at the front of the premises.