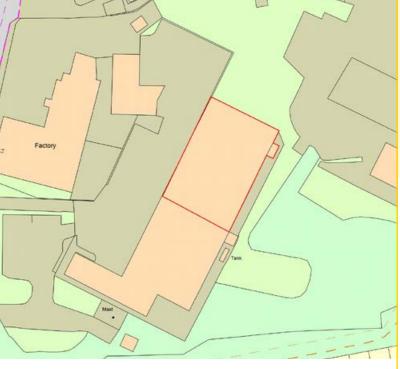

## **LOCATION**

The subjects are within the North Building of Millarston Industrial Estate on the north side of Fulbar Road, next to its junction with the A761.

Fulbar Road is located in the west end of Paisley, close to Linwood, with the M8 (Junction 25) and A737 located within close proximity.