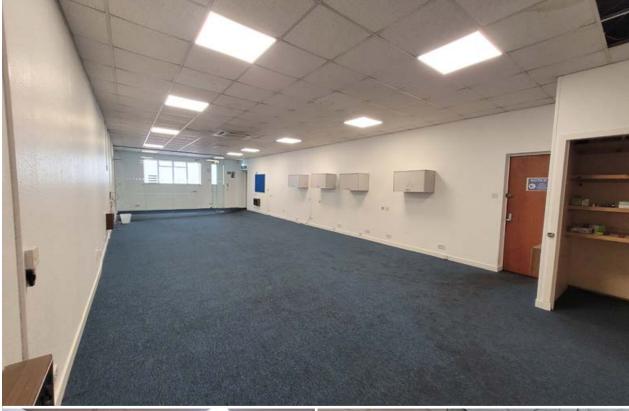

## **DESCRIPTION**

The subjects comprise a single storey industrial property of brick construction, surmounted by a pitched roof, the unit was previously used for industrial machinery manufacturing.

Internally, the premises are rectangular in nature comprising a predominantly open plan warehouse space with additional office accommodation and kitchen facilities.