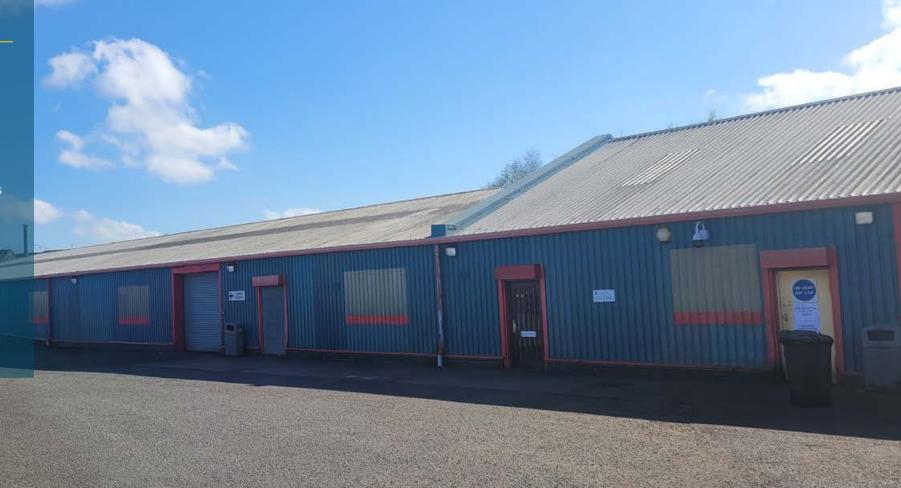

## **DESCRIPTION**

The subjects comprise a single storey industrial property of brick construction, surmounted by a pitched roof, the unit was previously used for industrial machinery manufacturing.

Internally, the premises are rectangular in nature comprising a predominantly open plan warehouse space with additional office accommodation and kitchen facilities.

The subjects benefit from large electric roller shutters into the warehouse.

Car parking spaces are provided at the front of the premises.