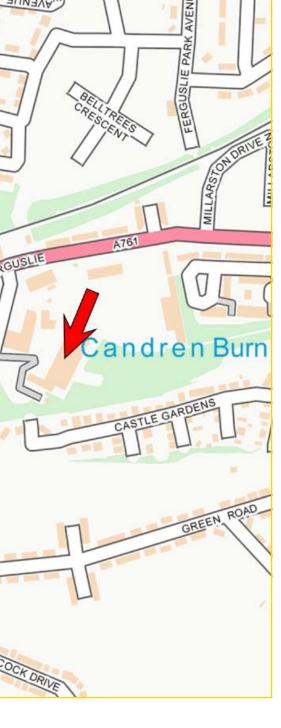

## **LOCATION**

The subjects are within the North Building of Millarston Industrial Estate on the north side of Fulbar Road, next to its junction with the A761.

Fulbar Road is located in the west end of Paisley, close to Linwood, with the M8 (Junction 25) and A737 located within close proximity.