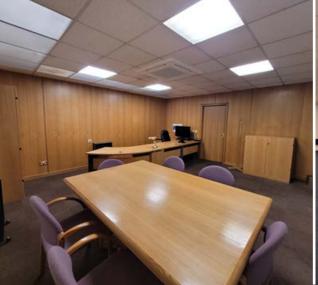

## **DESCRIPTION**

The subjects comprise a single storey industrial property of brick construction, surmounted by a pitched roof, the unit was previously used for industrial machinery manufacturing.

Internally, the premises are rectangular in nature comprising a predominantly open plan warehouse space with additional office accommodation and kitchen facilities.