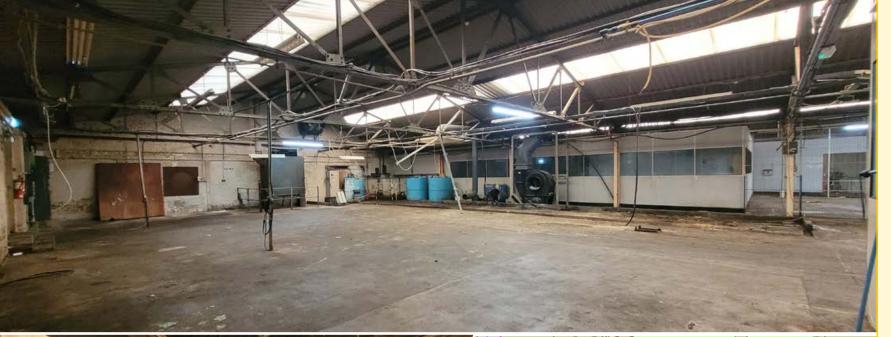

## **DESCRIPTION**

The subjects comprise a single storey industrial property of brick construction, surmounted by a pitched roof, the unit was previously used for industrial machinery manufacturing.

Internally, the premises are rectangular in nature comprising a predominantly open plan warehouse space with additional office accommodation and kitchen facilities.

The subjects benefit from large electric roller shutters into the warehouse.

Car parking spaces are provided at the front of the premises.