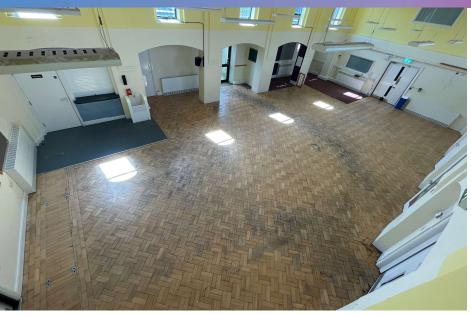

### Description

The property comprises of a substantial former Church building constructed in 1938 which in more recent times has been utilised as a Day Nursery & Family Centre. Sitting on a plot of 0.285 Acres the property benefits from off road parking to the front with large rear and side gardens. The property benefits from a variety of different sized rooms which are all accessed via the central hall (former worship) space. Presented to the market in good condition further benefits include gas central heating, double glazing, burglar alarm, ample electrical points and superb 17ft ceiling height in the main hall. There are plenty of internal storage spaces whilst there are multiple kitchens and WCs.

### Accommodation

To be read in conjunction with the below floor plan. The property has the following approximate floor measurements:

| Floor / Name        | SQ FT | SQM |
|---------------------|-------|-----|
| 002 (Store)         | 65    | 6   |
| 003 (Lobby)         | 49    | 4   |
| 004 (Social Area)   | 1,635 | 152 |
| 005 (Office)        | 140   | 13  |
| 007 (Meeting Room)  | 199   | 18  |
| 008 (Store)         | 41    | 4   |
| 009 (Store)         | 41    | 4   |
| 010 (Store)         | 43    | 4   |
| 017 (Meeting Room)  | 53    | 5   |
| 018 (Training Room) | 236   | 22  |
| 019 (Training Room) | 243   | 22  |
| 022 (Kitchen)       | 118   | 11  |
| First Floor Offices | 337   | 31  |
| Total               | 3,200 | 296 |