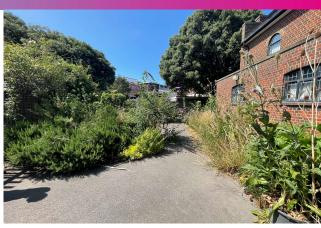

### Description

The property comprises of a substantial former Church building constructed in 1938 which in more recent times has been utilised as a Day Nursery & Family Centre. Sitting on a plot of 0.285 Acres the property benefits from off road parking to the front with large rear and side gardens. The property benefits from a variety of different sized rooms which are all accessed via the central hall (former worship) space. Presented to the market in good condition further benefits include gas central heating, double glazing, burglar alarm, ample electrical points and superb 17ft ceiling height in the main hall. There are plenty of internal storage spaces whilst there are multiple kitchens and WCs.