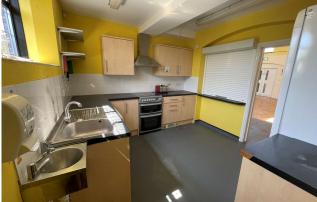

### Description

The property comprises of a substantial former Church building constructed in 1938 which in more recent times has been utilised as a Day Nursery & Family Centre. Sitting on a plot of 0.285 Acres the property benefits from off road parking to the front with large rear and side gardens. The property benefits from a variety of different sized rooms which are all accessed via the central hall (former worship) space. Presented to the market in good condition further benefits include gas central heating, double glazing, burglar alarm, ample electrical points and superb 17ft ceiling height in the main hall. There are plenty of internal storage spaces whilst there are multiple kitchens and WCs.