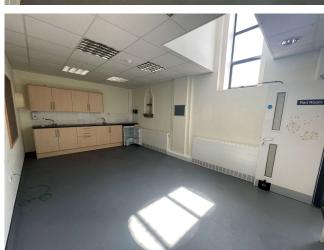

### Description

The property comprises of a substantial former Church building constructed in 1938 which in more recent times has been utilised as a Day Nursery & Family Centre. Sitting on a plot of 0.285 Acres the property benefits from off road parking to the front with large rear and side gardens. The property benefits from a variety of different sized rooms which are all accessed via the central hall (former worship) space. Presented to the market in good condition further benefits include gas central heating, double glazing, burglar alarm, ample electrical points and superb 17ft ceiling height in the main hall. There are plenty of internal storage spaces whilst there are multiple kitchens and WCs.

### Accommodation

To be read in conjunction with the below floor plan. The property has the following approximate floor measurements:

| Floor / Name        | SQ FT | SQM |
|---------------------|-------|-----|
| 002 (Store)         | 65    | 6   |
| 003 (Lobby)         | 49    | 4   |
| 004 (Social Area)   | 1,635 | 152 |
| 005 (Office)        | 140   | 13  |
| 007 (Meeting Room)  | 199   | 18  |
| 008 (Store)         | 41    | 4   |
| 009 (Store)         | 41    | 4   |
| 010 (Store)         | 43    | 4   |
| 017 (Meeting Room)  | 53    | 5   |
| 018 (Training Room) | 236   | 22  |
| 019 (Training Room) | 243   | 22  |
| 022 (Kitchen)       | 118   | 11  |
| First Floor Offices | 337   | 31  |
| Total               | 3,200 | 296 |