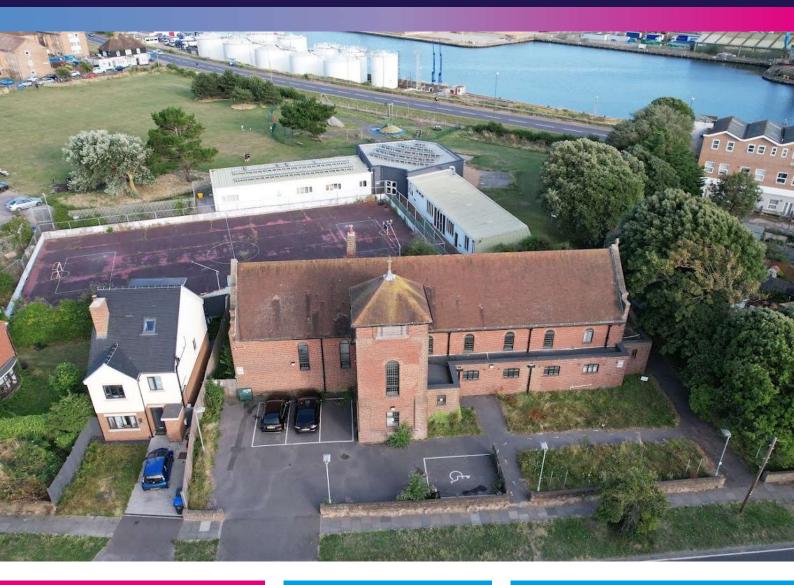

#### Location

The property is situated on Gardener Road in the town of Southwick, West Sussex. Gardener Road is a residential road which links the seafront (A259) with the A270/A27. Fishersgate railway station with its services to Brighton and London is within 5 minutes of the subject property. The town centre with its collection of independent and national retailers, restaurants and leisure amenities is located 1 mile to the west. Access to the neighbouring towns is via the A27 or A259 trunk roads. Other commercial occupiers within the immediate vicinity include Shark Park Café, Eastbrook Manor Community Centre, Premier Dance Academy & Adur Express Convenience Store. The town of Southwick is located on the south coast, sandwiched between the popular seaside town of Worthing (7.5 miles west) and the city of Brighton (5 miles east).

### Description

The property comprises of a substantial former Church building constructed in 1938 which in more recent times has been utilised as a Day Nursery & Family Centre. Sitting on a plot of 0.285 Acres the property benefits from off road parking to the front with large rear and side gardens. The property benefits from a variety of different sized rooms which are all accessed via the central hall (former worship) space. Presented to the market in good condition further benefits include gas central heating, double glazing, burglar alarm, ample electrical points and superb 17ft ceiling height in the main hall. There are plenty of internal storage spaces whilst there are multiple kitchens and WCs.