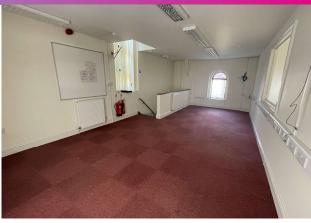

### Description

The property comprises of a substantial former Church building constructed in 1938 which in more recent times has been utilised as a Day Nursery & Family Centre. Sitting on a plot of 0.285 Acres the property benefits from off road parking to the front with large rear and side gardens. The property benefits from a variety of different sized rooms which are all accessed via the central hall (former worship) space. Presented to the market in good condition further benefits include gas central heating, double glazing, burglar alarm, ample electrical points and superb 17ft ceiling height in the main hall. There are plenty of internal storage spaces whilst there are multiple kitchens and WCs.

### Accommodation

To be read in conjunction with the below floor plan. The property has the following approximate floor measurements:

| Floor / Name        | SQ FT | SQM |
|---------------------|-------|-----|
| 002 (Store)         | 65    | 6   |
| 003 (Lobby)         | 49    | 4   |
| 004 (Social Area)   | 1,635 | 152 |
| 005 (Office)        | 140   | 13  |
| 007 (Meeting Room)  | 199   | 18  |
| 008 (Store)         | 41    | 4   |
| 009 (Store)         | 41    | 4   |
| 010 (Store)         | 43    | 4   |
| 017 (Meeting Room)  | 53    | 5   |
| 018 (Training Room) | 236   | 22  |
| 019 (Training Room) | 243   | 22  |
| 022 (Kitchen)       | 118   | 11  |
| First Floor Offices | 337   | 31  |
| Total               | 3,200 | 296 |