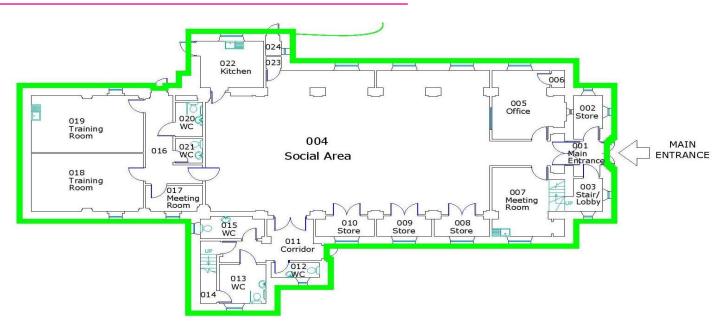

### Accommodation

To be read in conjunction with the below floor plan. The property has the following approximate floor measurements:

| Floor / Name        | SQ FT | SQM |
|---------------------|-------|-----|
| 002 (Store)         | 65    | 6   |
| 003 (Lobby)         | 49    | 4   |
| 004 (Social Area)   | 1,635 | 152 |
| 005 (Office)        | 140   | 13  |
| 007 (Meeting Room)  | 199   | 18  |
| 008 (Store)         | 41    | 4   |
| 009 (Store)         | 41    | 4   |
| 010 (Store)         | 43    | 4   |
| 017 (Meeting Room)  | 53    | 5   |
| 018 (Training Room) | 236   | 22  |
| 019 (Training Room) | 243   | 22  |
| 022 (Kitchen)       | 118   | 11  |
| First Floor Offices | 337   | 31  |
| Total               | 3,200 | 296 |