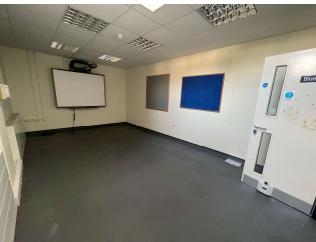

### Description

The property comprises of a substantial former Church building constructed in 1938 which in more recent times has been utilised as a Day Nursery & Family Centre. Sitting on a plot of 0.285 Acres the property benefits from off road parking to the front with large rear and side gardens. The property benefits from a variety of different sized rooms which are all accessed via the central hall (former worship) space. Presented to the market in good condition further benefits include gas central heating, double glazing, burglar alarm, ample electrical points and superb 17ft ceiling height in the main hall. There are plenty of internal storage spaces whilst there are multiple kitchens and WCs.

### Accommodation

To be read in conjunction with the below floor plan. The property has the following approximate floor measurements:

| Floor / Name        | SQ FT | SQM |
|---------------------|-------|-----|
| 002 (Store)         | 65    | 6   |
| 003 (Lobby)         | 49    | 4   |
| 004 (Social Area)   | 1,635 | 152 |
| 005 (Office)        | 140   | 13  |
| 007 (Meeting Room)  | 199   | 18  |
| 008 (Store)         | 41    | 4   |
| 009 (Store)         | 41    | 4   |
| 010 (Store)         | 43    | 4   |
| 017 (Meeting Room)  | 53    | 5   |
| 018 (Training Room) | 236   | 22  |
| 019 (Training Room) | 243   | 22  |
| 022 (Kitchen)       | 118   | 11  |
| First Floor Offices | 337   | 31  |
| Total               | 3,200 | 296 |