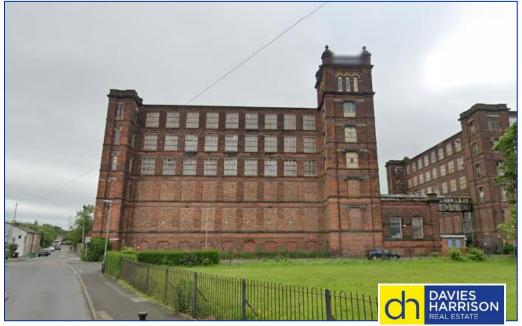

# **Mutual Mill**

**Aspinall Street, Heywood, OL10 4HP** 

#### LOCATION

Mutual Mill is located on Aspinall Street, which lies just off the A58 Rochdale Road East 1 mile from Heywood Town Centre.

The A58 leads directly to Junction 2 of the M66 Motorway 2 miles to the west and access to Junction 19 of the M62 Motorway is provided 3 miles to the east via the A58 and A627(M).