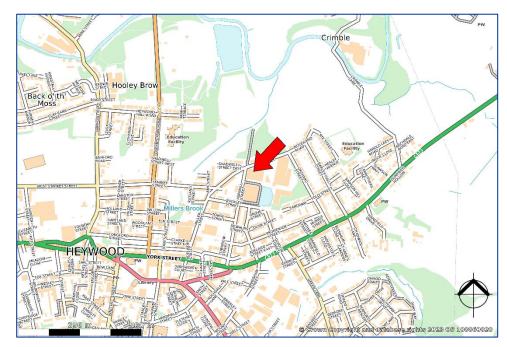

#### LOCATION

Mutual Mill is located on Aspinall Street, which lies just off the A58 Rochdale Road East 1 mile from Heywood Town Centre.

The A58 leads directly to Junction 2 of the M66 Motorway 2 miles to the west and access to Junction 19 of the M62 Motorway is provided 3 miles to the east via the A58 and A627(M).