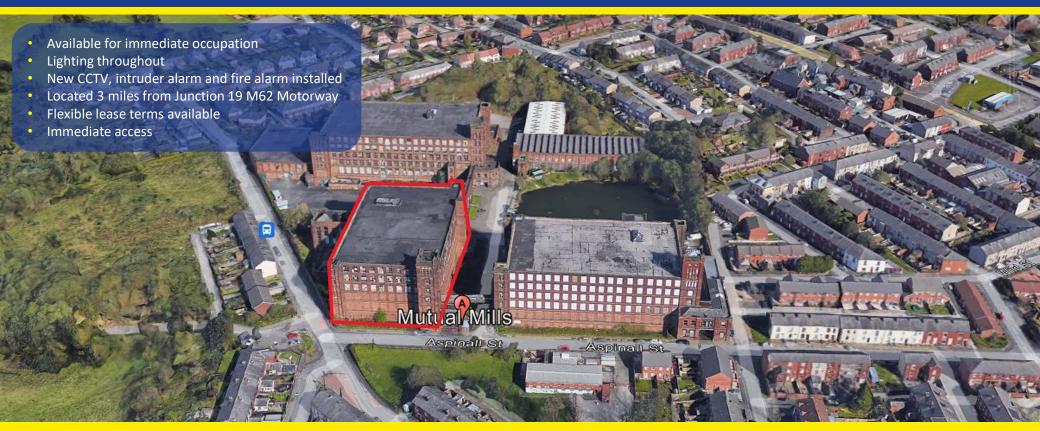

# **Mutual Mill**

**Aspinall Street, Heywood, OL10 4HP** 

#### LOCATION

Mutual Mill is located on Aspinall Street, which lies just off the A58 Rochdale Road East 1 mile from Heywood Town Centre.

The A58 leads directly to Junction 2 of the M66 Motorway 2 miles to the west and access to Junction 19 of the M62 Motorway is provided 3 miles to the east via the A58 and A627(M).

# **SPECIFICATION**

- · Open plan mill accommodation
- · New CCTV, intruder alarm and fire alarm installed
- Lighting throughout
- 2 loading bays

# **TERMS**

The accommodation is available by way of full repairing and insuring leases for terms to be agreed. Individual floors can be leased on their own, or together.

Flexible lease terms available.