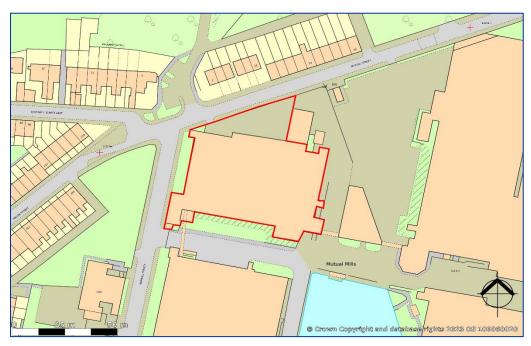

#### **ACCOMMODATION**

The available accommodation comprises the upper floors of the mill from 25,000 - 75,000 sq ft (2,322.55 - 6,9767.67 sq m) approximately.

Individual floors can be leased on their own, or together.