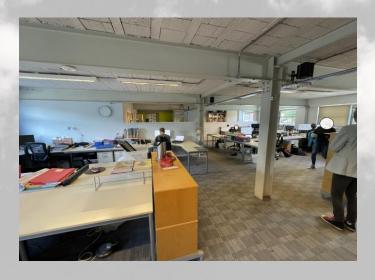

## **DESCRIPTION**

The property comprises a self contained ground floor office suite within a two storey brick built property beneath a flat roof.

The suite benefits from being largely open plan in layout, meeting rooms, WC, shower room and kitchen facilities. The property has an operational intercom system along with an alarm and electric shutters for security. There is gas central heating.

## **ACCOMMODATION**

According to the Valuation Office, as measured on a net internal basis, the areas are as follows:

Ground Floor 229m<sup>2</sup> (2,465 sq ft) Basement 223m<sup>2</sup> (2,400 sq ft)