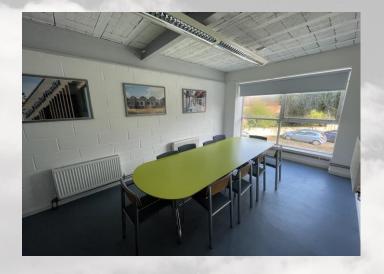

## **DESCRIPTION**

The property comprises a self contained ground floor office suite within a two storey brick built property beneath a flat roof.

The suite benefits from being largely open plan in layout, meeting rooms, WC, shower room and kitchen facilities. The property has an operational intercom system along with an alarm and electric shutters for security. There is gas central heating.

## **ACCOMMODATION**

According to the Valuation Office, as measured on a net internal basis, the areas are as follows:

Ground Floor 229m<sup>2</sup> (2,465 sq ft) Basement 223m<sup>2</sup> (2,400 sq ft)