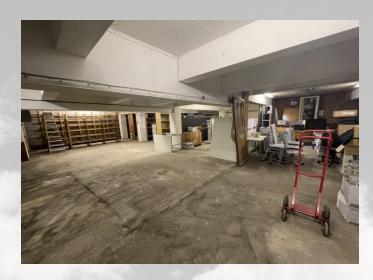

In addition, there is a basement which provides useful storage accommodation.

Externally, there are 6 on site car spaces available with the suite.

## **ACCOMMODATION**

According to the Valuation Office, as measured on a net internal basis, the areas are as follows:

Ground Floor 229m<sup>2</sup> (2,465 sq ft) Basement 223m<sup>2</sup> (2,400 sq ft)