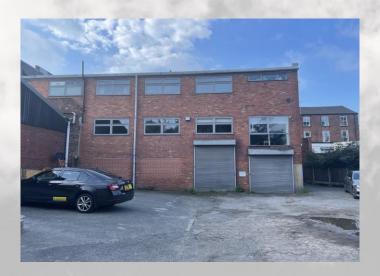

## **DESCRIPTION**

The property comprises a self contained ground floor office suite within a two storey brick built property beneath a flat roof.

The suite benefits from being largely open plan in layout, meeting rooms, WC, shower room and kitchen facilities. The property has an operational intercom system along with an alarm and electric shutters for security. There is gas central heating.

In addition, there is a basement which provides useful storage accommodation.

Externally, there are 6 on site car spaces available with the suite.