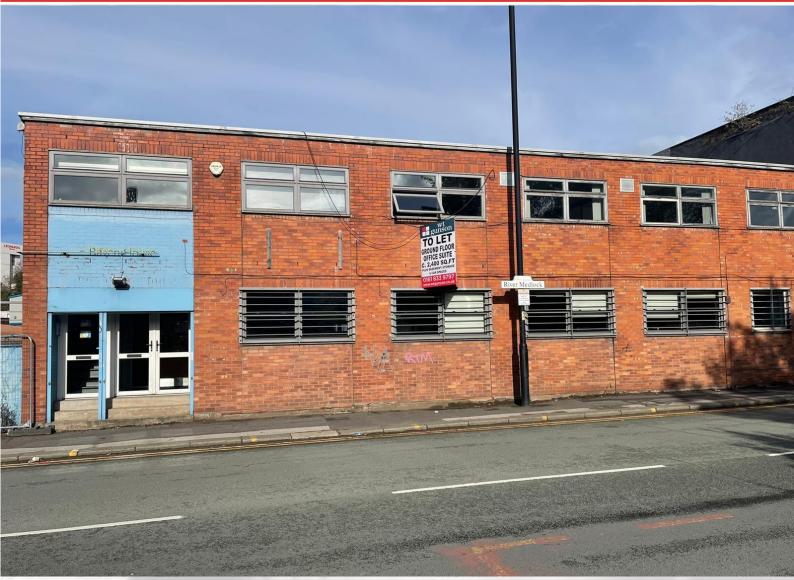

# **SELF CONTAINED OFFICE SUITE**

WITH 6 CAR SPACES 229M<sup>2</sup> (2,465 SQ FT) PLUS BASEMENT STORAGE

Ground Floor/Basement
Raven House
113 Fairfield Street
Manchester M12 6EL

- Piccadilly Railway Station and Metrolink services approx. 0.5 miles to the west
- Just off Mancunian Way (A635)
- All city centre amenities including shops, bars, restaurants, hotels etc are within 1 mile of the subject property

### **LOCATION**

The property is located on the north side of Fairfield Street approx. 1 mile to the east of Manchester City Centre. The property is well located for easy access to the Mancunian Way (A635). Piccadilly Railway Station and Metrolink services are less than 0.5 mile to the west and all city centre shops, bars, restaurants, hotels etc are within 1 mile to the west of the subject property.

## **DESCRIPTION**

The property comprises a self contained ground floor office suite within a two storey brick built property beneath a flat roof.

The suite benefits from being largely open plan in layout, meeting rooms, WC, shower room and kitchen facilities. The property has an operational intercom system along with an alarm and electric shutters for security. There is gas central heating.