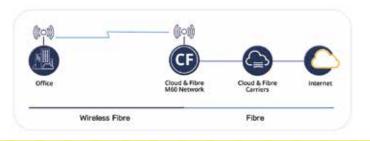

#### Internet Access Solution\_

M60 Office Park provides the business park with multiple Gigabit Leased Line Ethernet infrastructure terminating into different buildings using separate carrier networks. Utilising two separate carrier networks that have different fibre exit paths leaving the business park, was and is the key to providing true diversity, ensuring the availability of service to the tenants is at 99.99%.

Using 60GHz Microwave Radios with a throughput speed of 2.5Gb/sec, we distribute the bandwidth to all the remaining buildings which provides unrivalled resilient internet access compared to traditional options available.

Powering the core network is resilient Cisco architecture that is present in private server cabinets within each of the buildings comms rooms. We present the secure private service to each tenant via a single ethernet cable into their office with or without a managed router and fixed IP addressing if required.