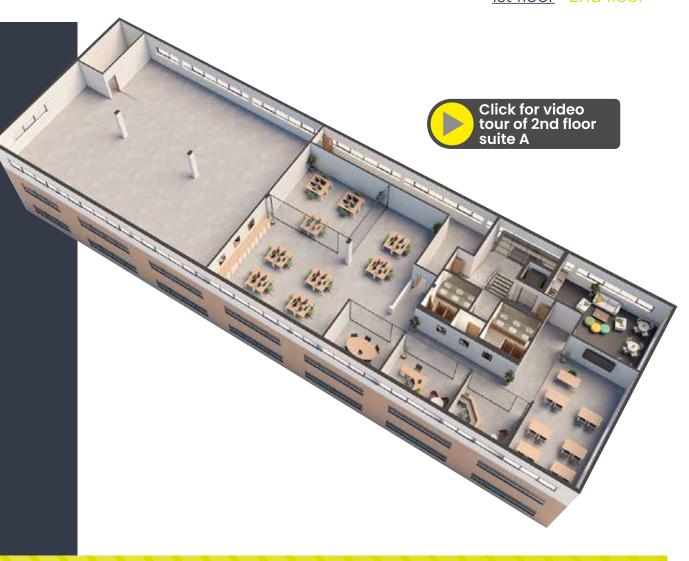

# **2nd floor** actual layout

#### Suite A

\_Partially fitted with furntiture \_Kitchen with dining and break out area \_2 x boardroom/training rooms \_3 x 2 person offices \_Fully cabled for power and data

Suite B

\_Not fitted