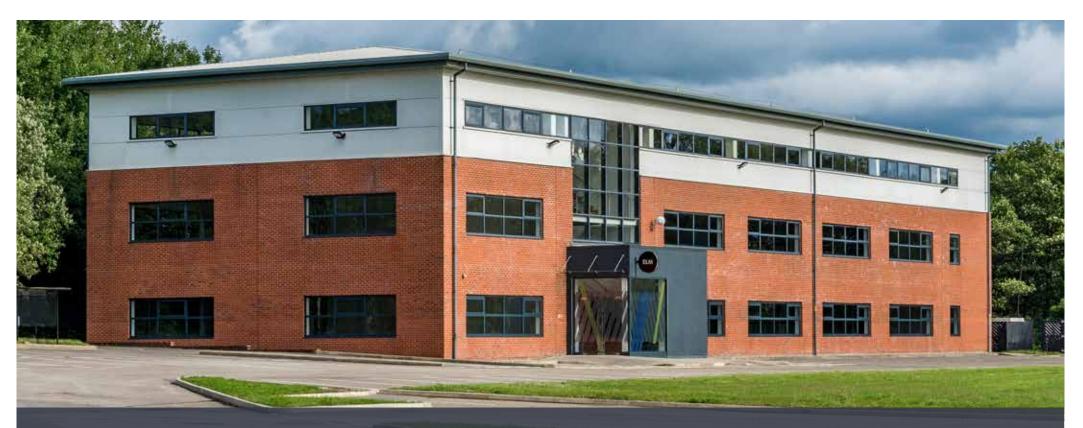

#### description\_

Elm Court is a detached headquarter style building finished to a Grade A standard with high quality fittings throughout. Total building size 23,502 sq ft/2183.5 sqm

#### specification\_

\_Grade A \_DDA compliant \_Raised access floors \_New air conditioning system \_New carpets throughout \_New flat panel LED lights \_EV Charging

- \_Passenger lift \_Generous parking,
- 100 spaces