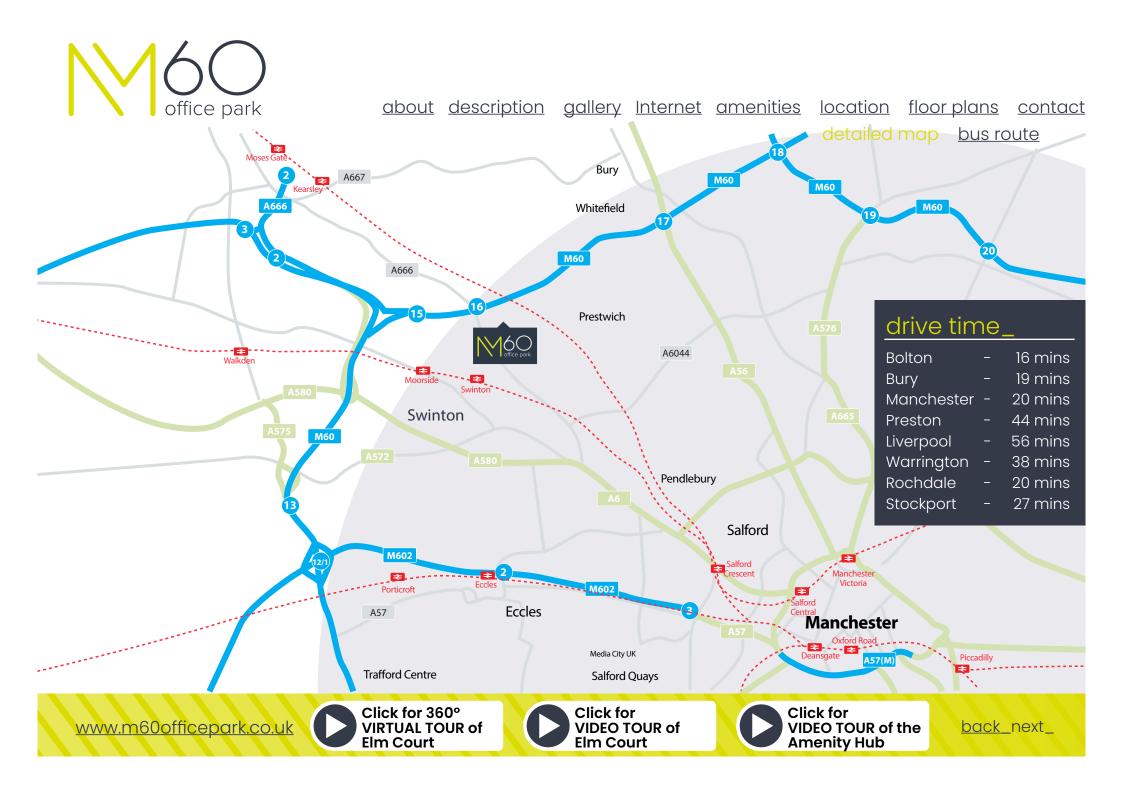

# A prime location for business

enter\_

#### about\_

Located just off the M60 Manchester orbital motorway, M60 Office Park offers a mixture of high quality offices along with Grade A headquarter type buildings. The Park is set in a landscaped environment with extensive onsite amenities, easy access and generous parking.