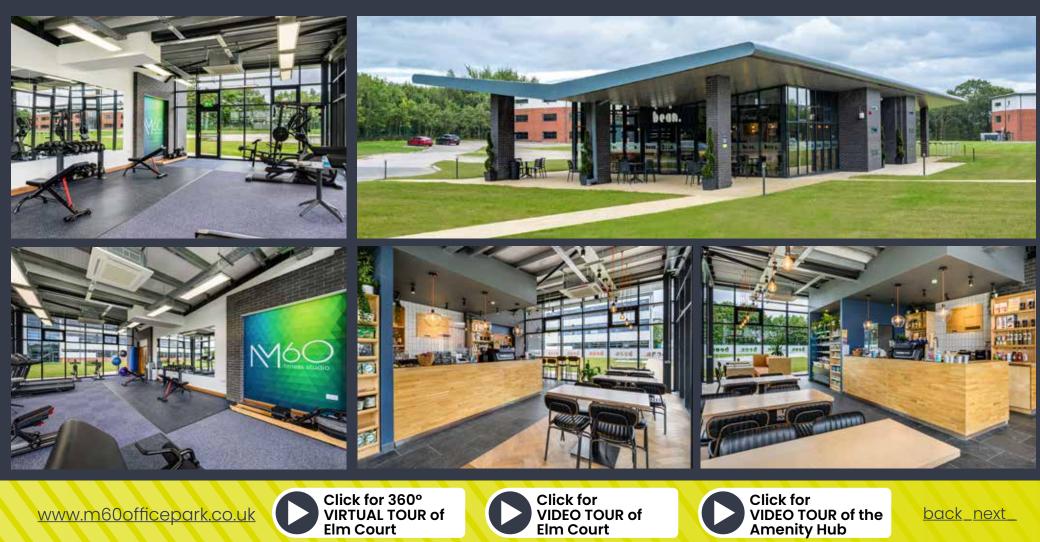

#### description\_

Elm Court is a detached headquarter style building finished to a Grade A standard with high quality fittings throughout. Total building size 23,502 sq ft/2183.5 sqm

#### specification\_

\_Grade A \_DDA compliant \_Raised access floors \_New air conditioning system \_New carpets throughout \_New flat panel LED lights \_EV Charging

- \_Passenger lift \_Generous parking,
- 100 spaces

### Elm Court gallery\_

www.m60officepark.co.uk

### Elm Court gallery\_

Click for VIDEO TOUR of the Amenity Hub

about description gallery Internet amenities location floor plans contact local amenities