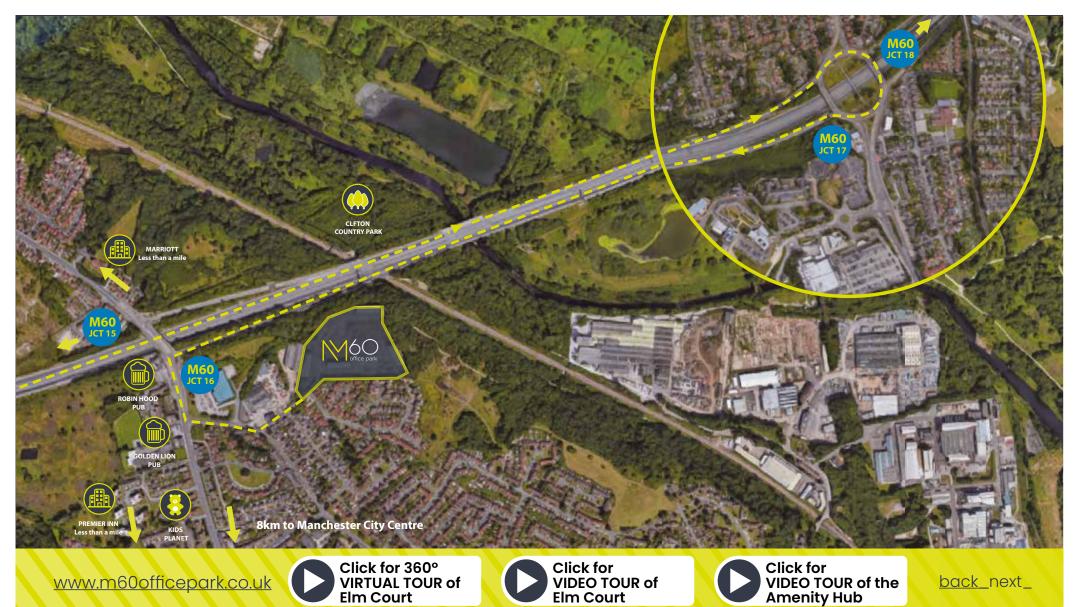

#### local amenities\_

Gated access to walking trail leading to Clifton Country Park

- \_Good food pubs The Robin Hood and The Golden Lion situated across the road on the A666
- \_Nearby Swinton Town Centre is the seat of local Government for Salford Council and includes major Supermarkets and Banks
- Accommodation including Premier Inn and Worseley Marriott 5\* within a 5 minute drive time.

High quality childcare in new state of the art facilities at Kids Planet

# **Premier Inn**

www.m60officepark.co.uk

Click for 360° VIRTUAL TOUR of Elm Court

**Click for VIDEO TOUR of** Elm Court

<u>about description gallery Internet amenities</u> location floor plans contact <u>detailed map</u> <u>bus route</u>