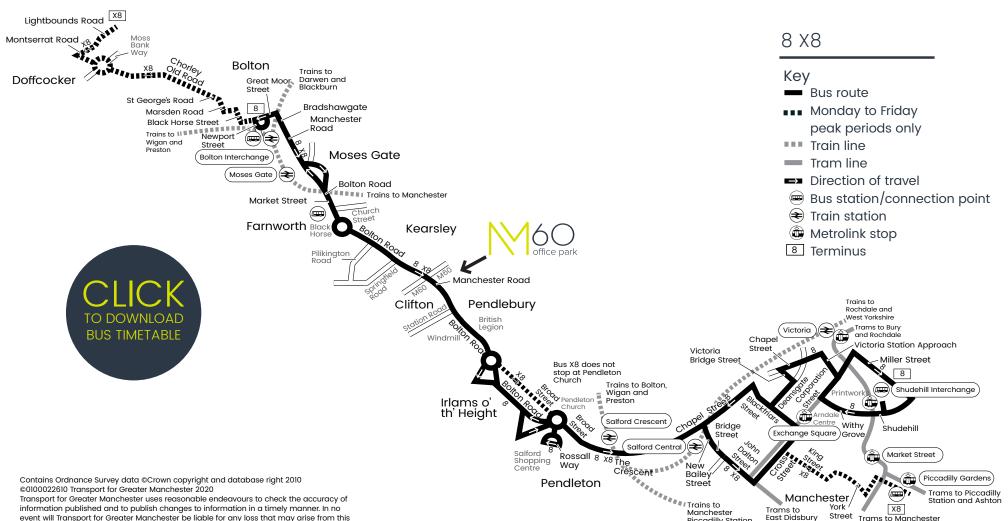

<u>about description</u> gallery internet <u>amenities</u> <u>location</u> <u>floor plans</u> <u>contact</u> <u>detailed map</u> <u>bus route</u>

about description gallery internet amenities location floor plans contact detailed map bus route

#### Jonnson Fold

Transport for Greater Manchester uses reasonable endeavours to check the accuracy of information published and to publish changes to information in a timely manner. In no event will Transport for Greater Manchester be liable for any loss that may arise from this information being inaccurate.

Manchester

Piccadilly Station

York

Street

Trams to

East Didsbury

X8

Trams to Manchester Airport and Altrincham