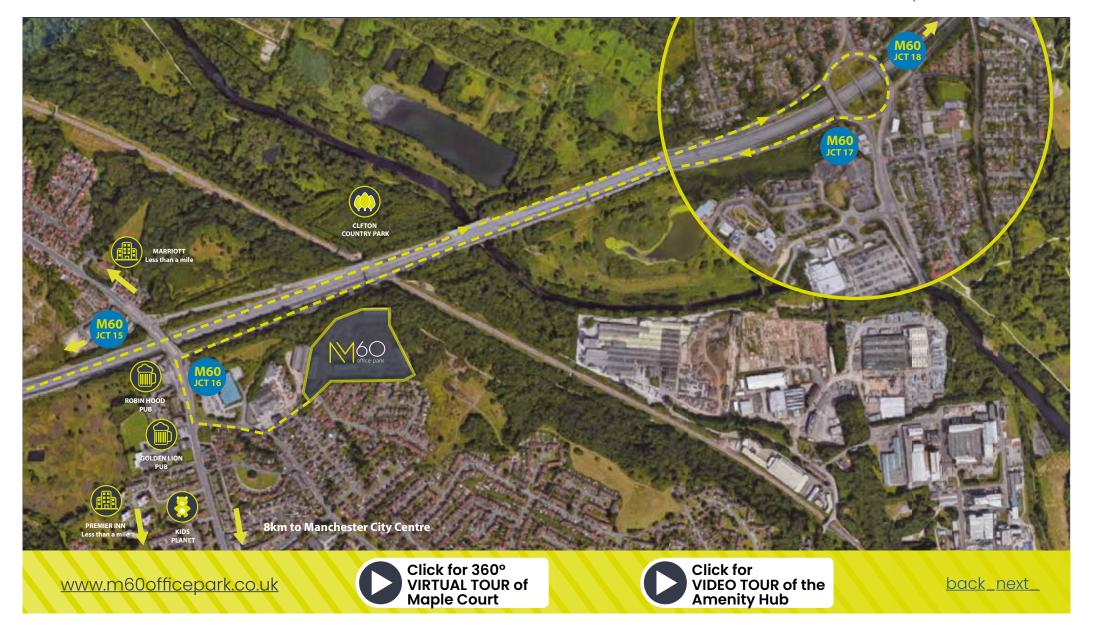

#### local amenities\_

- \_Gated access to walking trail leading to Clifton Country Park
- \_Good food pubs The Robin Hood and The Golden Lion situated across the road on the A666
- \_Nearby Swinton Town Centre is the seat of local Government for Salford Council and includes major Supermarkets and Banks
- \_Accommodation including Premier Inn and Worseley Marriott 5\* within a 5 minute drive time.
- \_High quality childcare in new state of the art facilities at Kids Planet