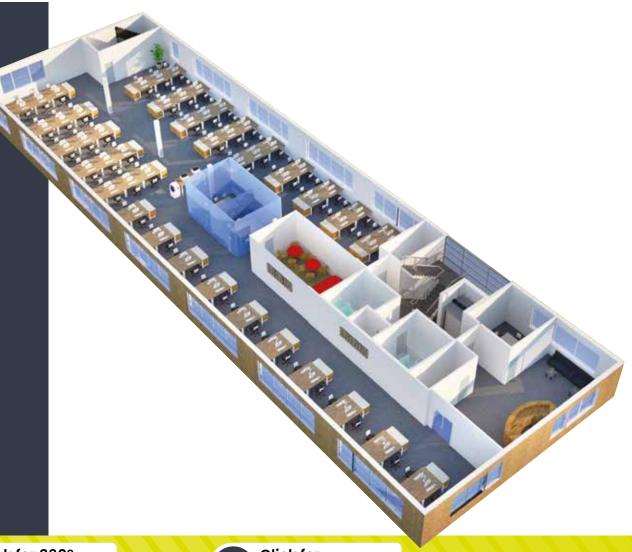

### 2nd floor example layout high density occupation\_

- \_116 workstations
- \_2 x 8 person meeting rooms
- \_1 x 4 person meeting rooms
- \_Breakout area with 1 x kitchenette
- \_Reception area