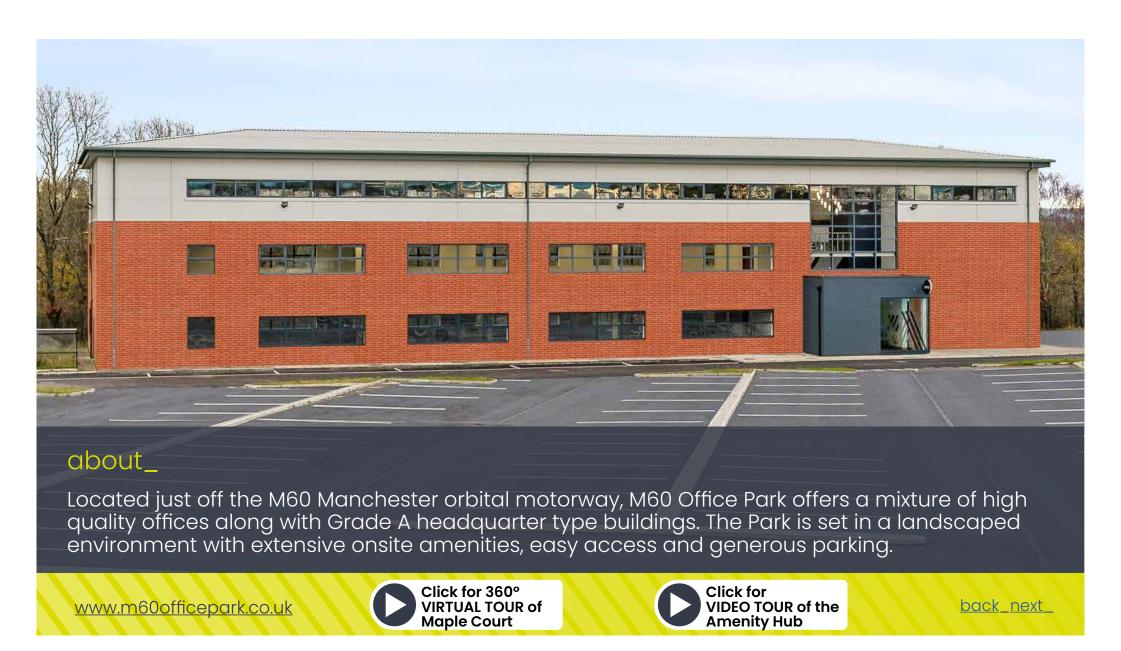

## MAPLE COURT Office park John Junction 16 | M27 8FF

A prime location for business

<u>enter</u>

about description gallery internet amenities location floor plans contact

<u>about</u> <u>description</u> <u>gallery</u> <u>internet</u> <u>amenities</u> <u>location</u> <u>floor plans</u> contact

#### description\_

Maple Court is a detached headquarter style building finished to a Grade A standard with high quality fittings throughout.

Total building size 23,502 sq ft/2183.5 sqm