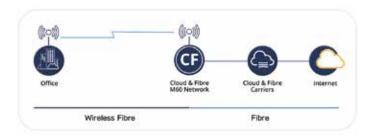

#### Internet Access Solution\_

M60 Office Park provides the business park with multiple Gigabit Leased Line Ethernet infrastructure terminating into different buildings using separate carrier networks. Utilising two separate carrier networks that have different fibre exit paths leaving the business park, was and is the key to providing true diversity, ensuring the availability of service to the tenants is at 99.99%.

Using 60GHz Microwave Radios with a throughput speed of 2.5Gb/sec, we distribute the bandwidth to all the remaining buildings which provides unrivalled resilient internet access compared to traditional options available.

Powering the core network is resilient Cisco architecture that is present in private server cabinets within each of the buildings comms rooms. We present the secure private service to each tenant via a single ethernet cable into their office with or without a managed router and fixed IP addressing if required.