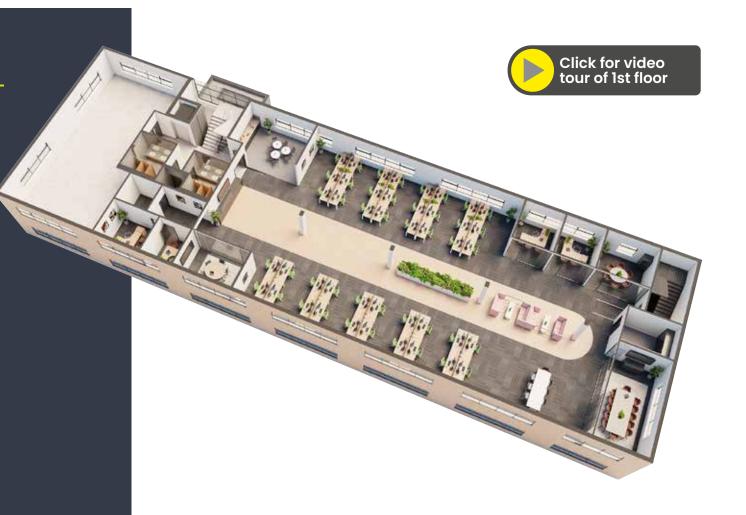

#### 1st floor actual, fully fitted throughout\_

\_1 x 12 person boardroom

\_2 x 6 person offices

\_4 x single person offices

\_Air conditioned server room

\_Fitted kitchen and break out area

\_Fully cabled for power and data