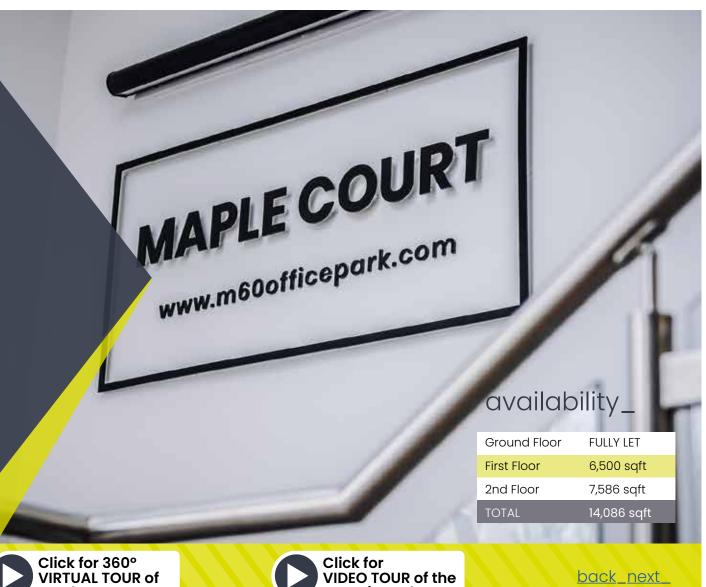

#### availability\_

Ground Floor FULLY LET

First Floor 6,500 sqft

2nd Floor 7,586 sqft

TOTAL 14,086 sqft

<u>about description gallery internet amenities location floor plans contact</u>

<u>lst floor 2nd floor</u>

#### availability\_

| Ground Floor | FULLY LET   |
|--------------|-------------|
| First Floor  | 6,500 sqft  |
| 2nd Floor    | 7,586 sqft  |
| TOTAL        | 14,086 sqft |

about description gallery internet amenities location floor plans contact