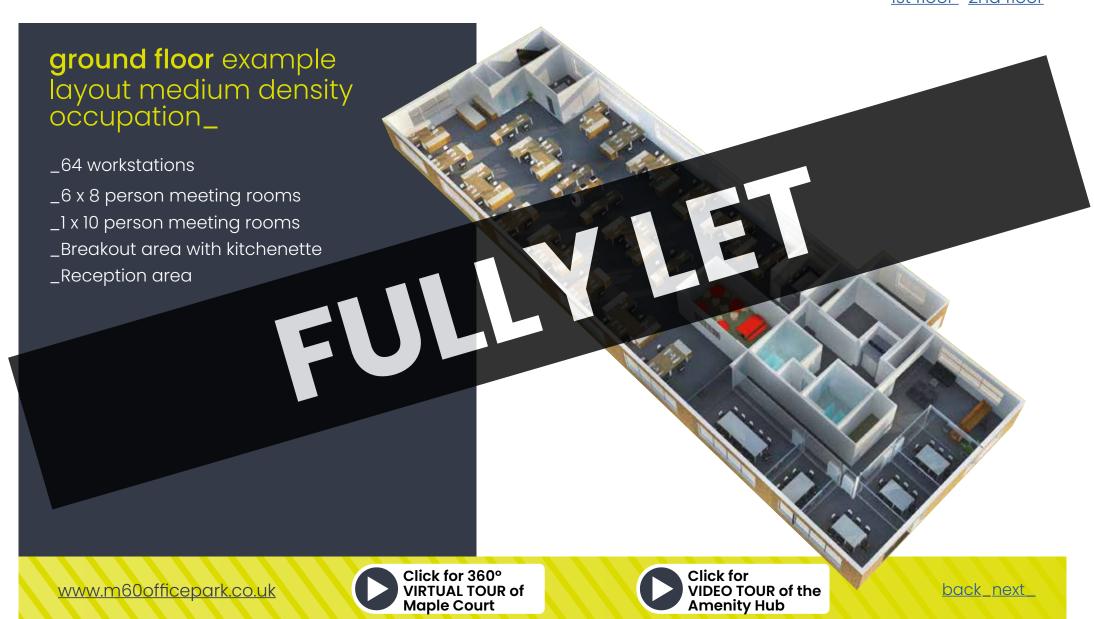

#### availability\_

Ground Floor FULLY LET

First Floor 6,500 sqft

2nd Floor 7,586 sqft

TOTAL 14,086 sqft

<u>about description gallery internet amenities location floor plans contact</u>

<u>lst floor 2nd floor</u>

#### availability\_

| Ground Floor | FULLY LET   |
|--------------|-------------|
| First Floor  | 6,500 sqft  |
| 2nd Floor    | 7,586 sqft  |
| TOTAL        | 14,086 sqft |

about description gallery internet amenities location floor plans contact