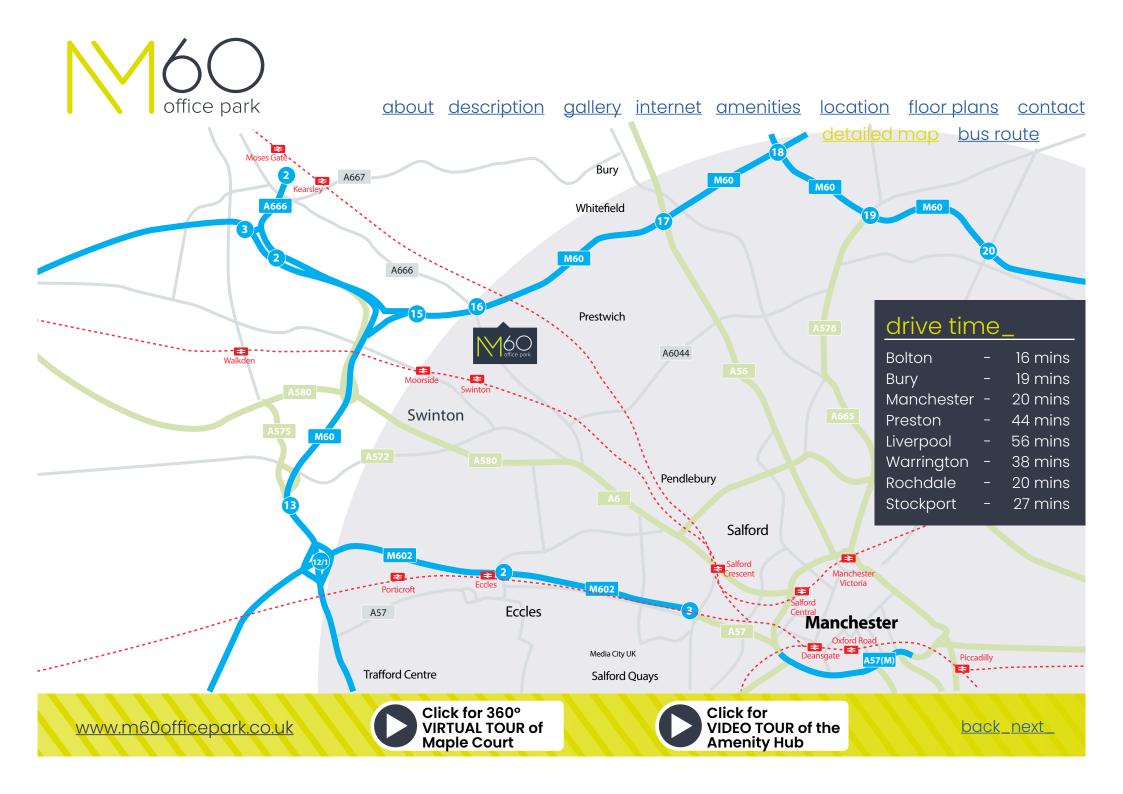

cal amenities

#### Amenity Hub gallery\_















<u>about description gallery internet amenities location floor plans contact local amenities</u>

#### local amenities\_

- \_Gated access to walking trail leading to Clifton Country Park
- \_Good food pubs The Robin Hood and The Golden Lion situated across the road on the A666
- \_Nearby Swinton Town Centre is the seat of local Government for Salford Council and includes major Supermarkets and Banks
- \_Accommodation including Premier Inn and Worseley Marriott 5\* within a 5 minute drive time.
- \_High quality childcare in new state of the art facilities at Kids Planet

















<u>about description</u> gallery internet <u>amenities</u> <u>location</u> <u>floor plans</u> <u>contact</u> <u>detailed map</u> <u>bus route</u>







about description gallery internet amenities location floor plans contact detailed map bus route

#### Jonnson Fold



Transport for Greater Manchester uses reasonable endeavours to check the accuracy of information published and to publish changes to information in a timely manner. In no event will Transport for Greater Manchester be liable for any loss that may arise from this information being inaccurate.





Manchester

Piccadilly Station

York

Street

Trams to

East Didsbury

X8

Trams to Manchester Airport and Altrincham



<u>about description gallery internet amenities location floor plans contact</u>

<u>1st floor 2nd floor</u>





<u>about description gallery internet amenities location floor plans contact</u>

<u>lst floor 2nd floor</u>

#### 1st floor actual, fully fitte