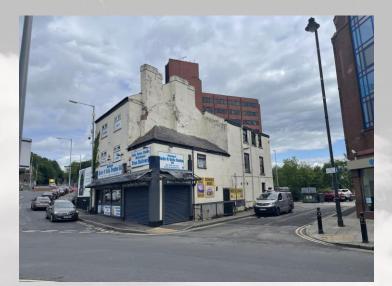

#### DESCRIPTION

2-4 Tiviot Dale comprises a vacant, three storey building (plus basement) which was formerly occupied by a furniture sales business. The ground floor of the property is in reasonable condition, however the upper floors have fallen into significant disrepair and we believe that there may be some structural issues which require further investigation.

6 Tiviot Dale comprises a plot of land adjacent to 2-4, on which we are advised was a former pub which has since been demolished. The site is partially occupied by an advertising hoarding on the basis of a *(description of lease)*. A copy of the lease is available on request.