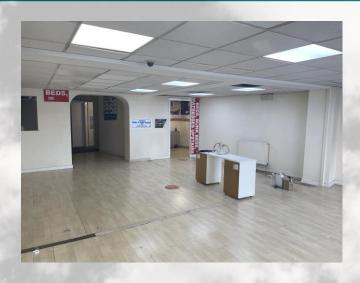

#### DESCRIPTION

2-4 Tiviot Dale comprises a vacant, three storey building (plus basement) which was formerly occupied by a furniture sales business. The ground floor of the property is in reasonable condition, however the upper floors have fallen into significant disrepair and we believe that there may be some structural issues which require further investigation.

#### VIEWING

The site is available for external viewing only due to the internal condition of the premises. Upon acceptance of an offer and prior to solicitors being instructed, the party who has had an offer accepted will be able to inspect the premises internally.