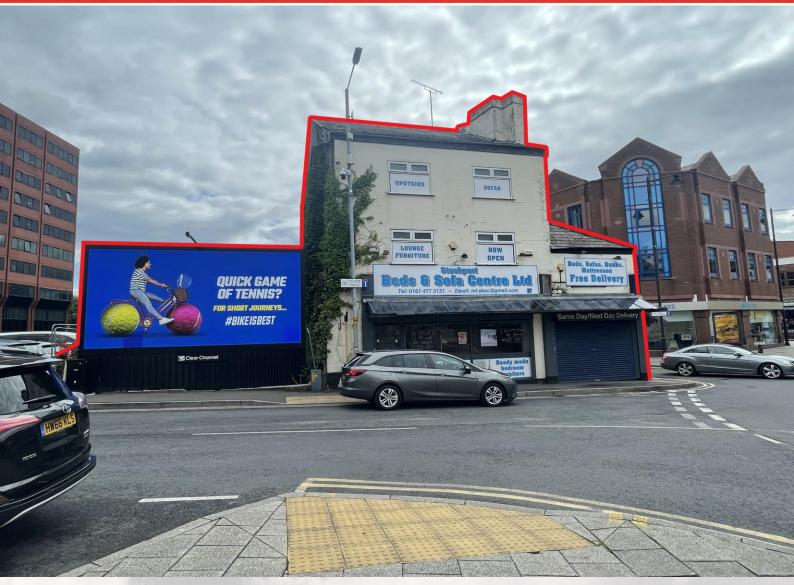

### 2-6 Tiviot Dale Stockport SK1 1TA

- Excellent access to M60, and close to amenities including Redrock and Merseyway
- Close to significant other residential developments, including Capital and Centric's Weir Mill and Amstone's proposed No.1 Knightsbridge (former Sainsburys site)
  Freehold

#### LOCATION

The property is located fronting Tiviot Dale in the centre of Stockport and within a short walk of amenities including Redrock (The Gym, Berretto Lounge, Pizza Express & The Light Cinema) and Merseyway (occupiers include Boots, Topman, WHSmith & Superdrug).

#### DESCRIPTION

2-4 Tiviot Dale comprises a vacant, three storey building (plus basement) which was formerly occupied by a furniture sales business. The ground floor of the property is in reasonable condition, however the upper floors have fallen into significant disrepair and we believe that there may be some structural issues which require further investigation.

6 Tiviot Dale comprises a plot of land adjacent to 2-4, on which we are advised was a former pub which has since been demolished. The site is partially occupied by an advertising hoarding on the basis of a *(description of lease)*. A copy of the lease is available on request.