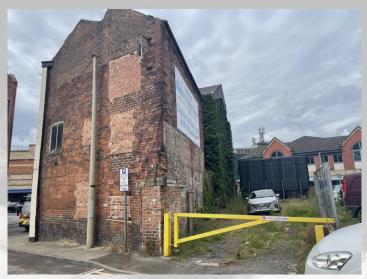

6 Tiviot Dale comprises a plot of land adjacent to 2-4, on which we are advised was a former pub which has since been demolished. The site is partially occupied by an advertising hoarding on the basis of a *(description of lease)*. A copy of the lease is available on request.