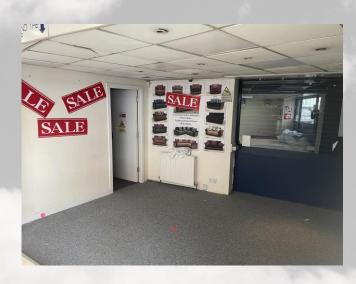

#### DESCRIPTION

2-4 Tiviot Dale comprises a vacant, three storey building (plus basement) which was formerly occupied by a furniture sales business. The ground floor of the property is in reasonable condition, however the upper floors have fallen into significant disrepair and we believe that there may be some structural issues which require further investigation.

#### VIEWING

The site is available for external viewing only due to the internal condition of the premises. Upon acceptance of an offer and prior to solicitors being instructed, the party who has had an offer accepted will be able to inspect the premises internally.