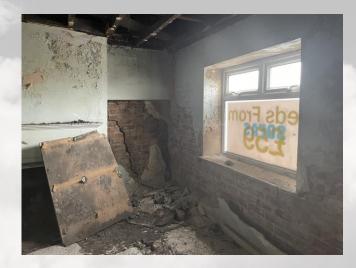

#### DESCRIPTION

2-4 Tiviot Dale comprises a vacant, three storey building (plus basement) which was formerly occupied by a furniture sales business. The ground floor of the property is in reasonable condition, however the upper floors have fallen into significant disrepair and we believe that there may be some structural issues which require further investigation.

#### VIEWING

The site is available for external viewing only due to the internal condition of the premises. Upon acceptance of an offer and prior to solicitors being instructed, the party who has had an offer accepted will be able to inspect the premises internally.