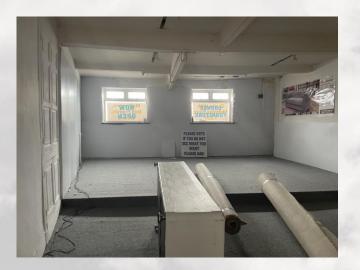

#### DESCRIPTION

2-4 Tiviot Dale comprises a vacant, three storey building (plus basement) which was formerly occupied by a furniture sales business. The ground floor of the property is in reasonable condition, however the upper floors have fallen into significant disrepair and we believe that there may be some structural issues which require further investigation.

#### VIEWING

The site is available for external viewing only due to the internal condition of the premises. Upon acceptance of an offer and prior to solicitors being instructed, the party who has had an offer accepted will be able to inspect the premises internally.