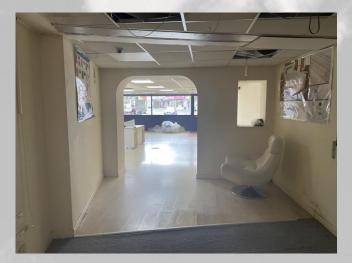

#### DESCRIPTION

2-4 Tiviot Dale comprises a vacant, three storey building (plus basement) which was formerly occupied by a furniture sales business. The ground floor of the property is in reasonable condition, however the upper floors have fallen into significant disrepair and we believe that there may be some structural issues which require further investigation.

#### VIEWING

The site is available for external viewing only due to the internal condition of the premises. Upon acceptance of an offer and prior to solicitors being instructed, the party who has had an offer accepted will be able to inspect the premises internally.