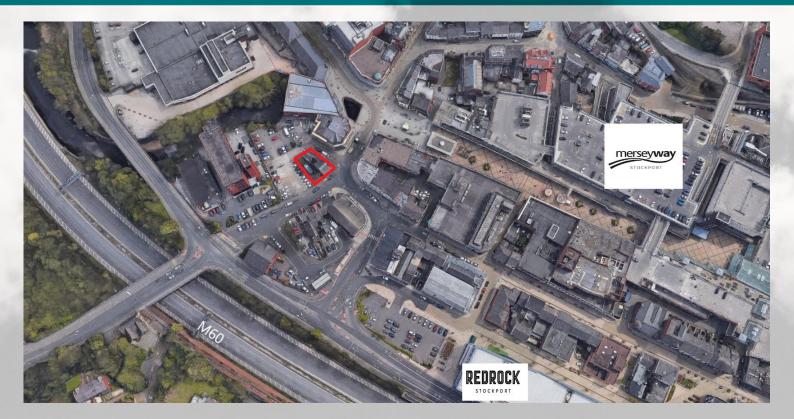

### 2-6 Tiviot Dale Stockport SK1 1TA

- Excellent access to M60, and close to amenities including Redrock and Merseyway
- Close to significant other residential developments, including Capital and Centric's Weir Mill and Amstone's proposed No.1 Knightsbridge (former Sainsburys site)
  Freehold

#### LOCATION

The property is located fronting Tiviot Dale in the centre of Stockport and within a short walk of amenities including Redrock (The Gym, Berretto Lounge, Pizza Express & The Light Cinema) and Merseyway (occupiers include Boots, Topman, WHSmith & Superdrug).

Stockport Town Centre has a number of new residential schemes underway, including Amstone's proposed redevelopment of the former Sainsburys site to the rear of the subject property (3.28 acres, providing 563 homes) and Capital and Centric's conversion of Weir Mill into 250 homes and retail / leisure accommodation. Stockport MBC are regenerating the bus interchange into a new, mixed-use development, comprising the transport interchange, a two-acre town centre park and 196 apartments.

2-6 Tiviot Dale has an approximate site area of 0.08 acres.