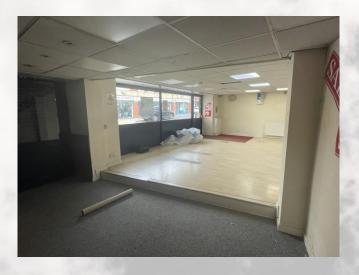

#### DESCRIPTION

2-4 Tiviot Dale comprises a vacant, three storey building (plus basement) which was formerly occupied by a furniture sales business. The ground floor of the property is in reasonable condition, however the upper floors have fallen into significant disrepair and we believe that there may be some structural issues which require further investigation.

#### VIEWING

The site is available for external viewing only due to the internal condition of the premises. Upon acceptance of an offer and prior to solicitors being instructed, the party who has had an offer accepted will be able to inspect the premises internally.