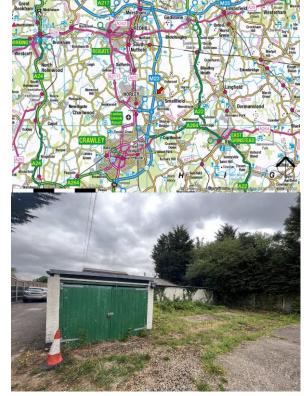

#### **DESCRIPTION**

The site is circa 0.3 acres with multiple industrial buildings. The main warehouse is of a basic brick build with offices to the front. There is a fluorescent strip lighting within the warehouse and a separately accessed WC to the rear. There is a basic mezzanine floor.

#### **LOCATION**

Weatherhill Works is located just off Hathersham Close, 4.3 miles North of Junction 10 of the M23 and circa 5 miles from Gatwick Airport. The site is accessed off a single track road with the Weatherhill Depot located at the end of Hathersham Close.

#### **AMENITIES / OPPORTUNITY**

- Warehouse & workshop accommodation
- First floor cabin offices of timber construction
- 3 phase power to site
- Generous yard area