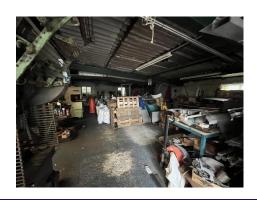

#### **DESCRIPTION**

The site is circa 0.3 acres with multiple industrial buildings. The main warehouse is of a basic brick build with offices to the front. There is a fluorescent strip lighting within the warehouse and a separately accessed WC to the rear. There is a basic mezzanine floor.

#### **AMENITIES / OPPORTUNITY**

- Warehouse & workshop accommodation
- First floor cabin offices of timber construction
- 3 phase power to site
- Generous yard area