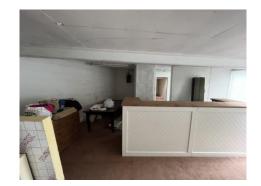

#### **DESCRIPTION**

The site is circa 0.3 acres with multiple industrial buildings. The main warehouse is of a basic brick build with offices to the front. There is a fluorescent strip lighting within the warehouse and a separately accessed WC to the rear. There is a basic mezzanine floor.

#### **AMENITIES / OPPORTUNITY**

- Warehouse & workshop accommodation
- First floor cabin offices of timber construction
- 3 phase power to site
- Generous yard area