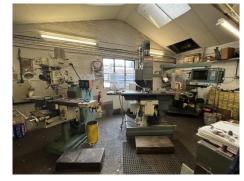

#### **DESCRIPTION**

The site is circa 0.3 acres with multiple industrial buildings. The main warehouse is of a basic brick build with offices to the front. There is a fluorescent strip lighting within the warehouse and a separately accessed WC to the rear. There is a basic mezzanine floor.

#### **AMENITIES / OPPORTUNITY**

- Warehouse & workshop accommodation
- First floor cabin offices of timber construction
- 3 phase power to site
- Generous yard area