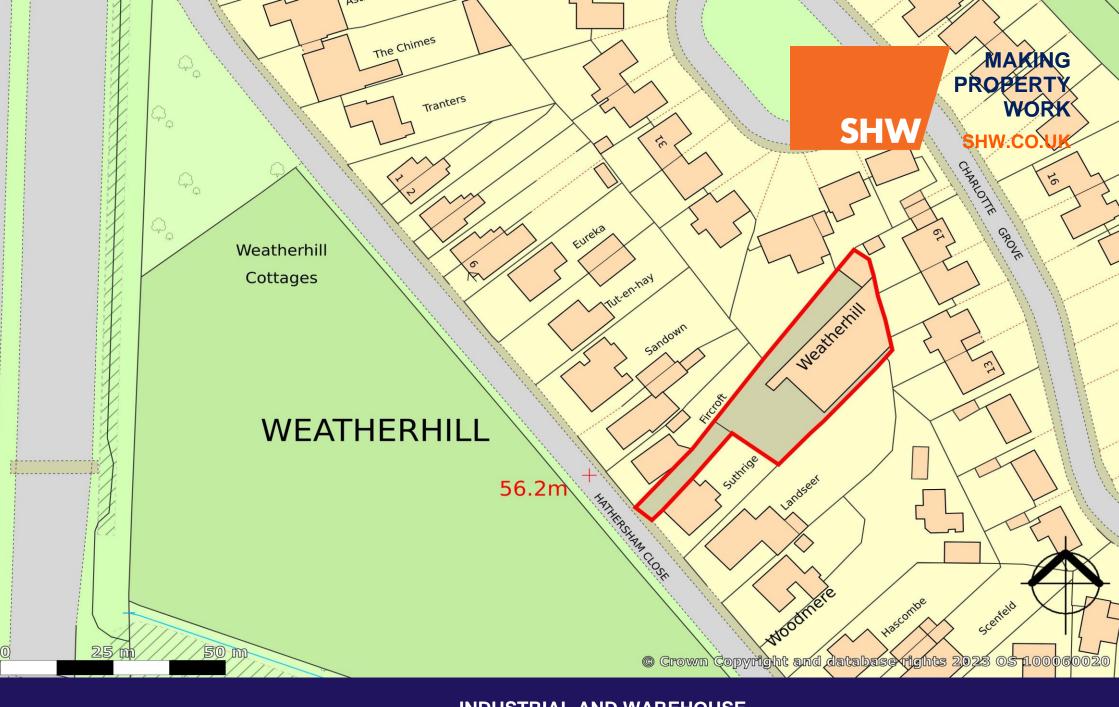

FOR SALE/TO LET

INDUSTRIAL AND WAREHOUSE 4,488 SQ FT ON 0.3 ACRES

Weatherhill Works, Hathersham Close, Smallfield, Horley, RH6 9JE

#### **LOCATION**

Weatherhill Works is located just off Hathersham Close, 4.3 miles North of Junction 10 of the M23 and circa 5 miles from Gatwick Airport. The site is accessed off a single track road with the Weatherhill Depot located at the end of Hathersham Close.

# **ACCOMMODATION (GROSS INTERNAL AREA)**

|                  | SQ FT | SQ M   |
|------------------|-------|--------|
| Main Warehouse   | 3,231 | 300.16 |
| Workshop 1       | 487   | 45.24  |
| Workshop 2       | 540   | 50.17  |
| 1st Floor Office | 230   | 21.37  |
| TOTAL            | 4,488 | 416.94 |