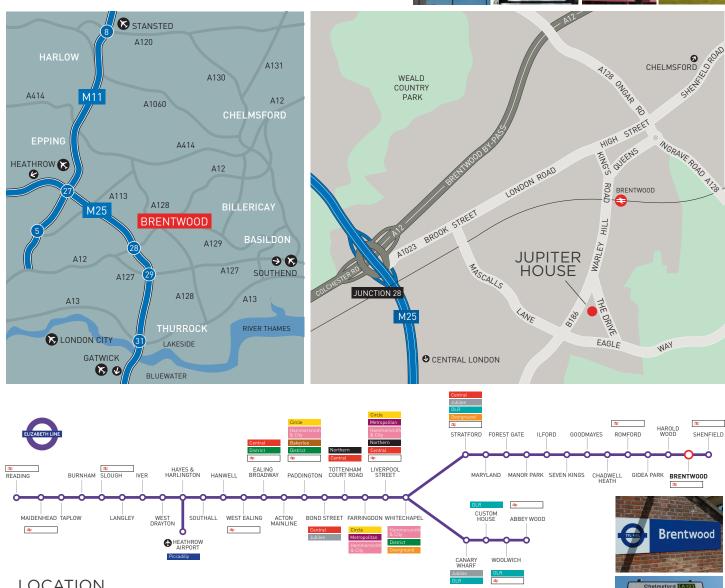

#### LOCATION

Brentwood is an affluent commuter town and one of the most established office locations in the north-eastern sector of the M25. It is situated 24 miles north-east of central London and 12 miles south-west of Chelmsford. The town has easy access on to Junctions 28 and 29 of the M25 being within 2 and 3 miles respectively of Jupiter House. In addition, the adjacent A12 provides access to central London, Stansted Airport and eastern England.

Brentwood main line station has a service to London Liverpool Street via Stratford International in 35 minutes. It will also be on the Crossrail/Elizabeth Line linking to Heathrow Airport in 72 minutes.

Other occupiers on Warley Hill Business Park include Shawbrook Bank, Countryside Properties plc, Regus and the Swift Finance Group. Ford UK HQ is within a quarter of a mile of Jupiter House.

Joe Reubin