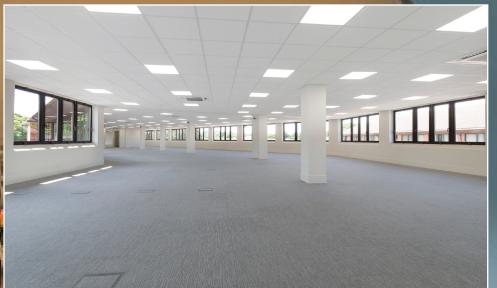

### **FIRST IMPRESSIONS** WARLEY HILL BUSINESS PARK REFURBISHED OFFICES 8,280 SQ FT (769 SQ M) WITH 27 CAR SPACES

Warley Hill Business Park • The Drive • Brentwood CM13 3BE

Net internal floor area: Second Floor: 8,280 sq ft 769 sq m

 $\diamond$ 

 $\sim$ 

Л

٦

EPC RATING: C73

DOUBLE GLAZING