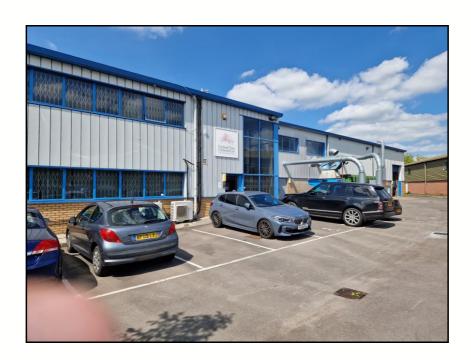

# **Description**

The key features of the space available include:

- Portal steel frame with profile steel cladding
- LED lighting
- 3 phase electricity approx..400 kva
- Eaves 6.25 m
- Concrete floor in production area
- Automated sectional access door to production area
- Full height glazed reception area with steel staircase to first floor
- · Disabled, male and female wcs to ground floor
- Partitioned offices with carpeting, air conditioning, lighting
- Male and female wcs and kitchenette at first floor
- Front and side yard with generous parking
- Security gate to estate.

#### **Accommodation**

The approximate gross internal areas are as follows:

|                           | Sq ft      | Sq m        |
|---------------------------|------------|-------------|
| <b>Ground Floor</b>       |            |             |
| Industrial or Warehouse   | 6400       | 594.71      |
| First Floor               |            |             |
| Office                    | 1983       | 184.23      |
| Total Gross Internal Area | 8383 sq ft | 778.94 sq m |