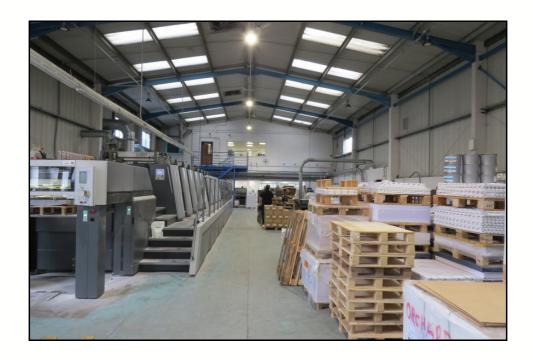

# **Description**

The key features of the space available include:

- Portal steel frame with profile steel cladding
- LED lighting
- 3 phase electricity approx..400 kva
- Eaves 6.25 m
- Concrete floor in production area
- Automated sectional access door to production area
- Full height glazed reception area with steel staircase to first floor
- · Disabled, male and female wcs to ground floor
- Partitioned offices with carpeting, air conditioning, lighting
- Male and female wcs and kitchenette at first floor
- Front and side yard with generous parking
- Security gate to estate.

#### **Accommodation**

The approximate gross internal areas are as follows:

|                           | Sq ft      | Sq m        |
|---------------------------|------------|-------------|
| <b>Ground Floor</b>       |            |             |
| Industrial or Warehouse   | 6400       | 594.71      |
| First Floor               |            |             |
| Office                    | 1983       | 184.23      |
| Total Gross Internal Area | 8383 sq ft | 778.94 sq m |