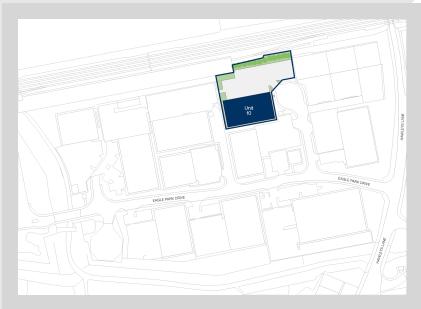

### Accommodation:

| Unit    | Property Type | Size (sq ft) | Size (sq m) | Availability |
|---------|---------------|--------------|-------------|--------------|
| Unit 10 | Warehouse     | 13,900       | 1,291.4     | Immediately  |
| Total   |               | 13,900       | 1,291.4     |              |