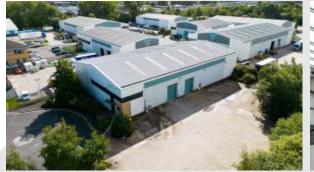

#### Description

Eagle Park is a major industrial development comprising 14 acres in total, which followed on from the completion of a major rail lined distribution facility for Royal Mail to the rear of the site. Unit 10 benefits from 7.35 m eaves, two level access loading doors, two storey office space, warehouse lighting and an enclosed yard area. A number of major occupiers are located nearby including Eddie Stobart Ltd, Royal Mail, AAH Pharmaceuticals and Pure Gym.