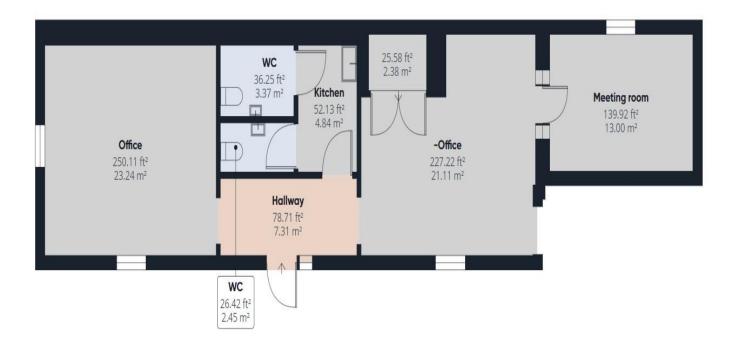

# **Accommodation**

The property has been measured on a net internal basis and the areas are as follows:

Unit 5: Approx. 669ft<sup>2</sup> (62m<sup>2</sup>)

Unit 6: Approx. 742ft<sup>2</sup> (69m<sup>2</sup>)