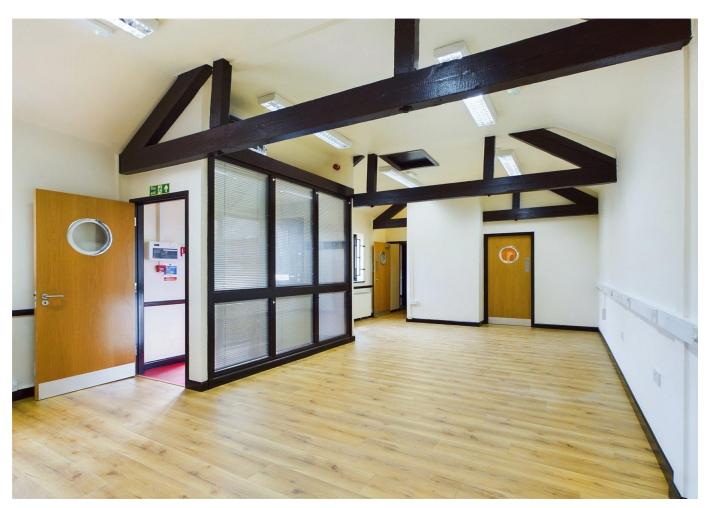

# **Description**

The property is a barn conversion of red brick-built construction with an exposed brick and rendered finish, protected by a pitched slate roof. Benefits include double glazed windows, electric storage heaters, exposed brick and beam features, with vaulted ceilings, laminate flooring, data trunking, separate w/c and kitchen facilities per unit and onsite parking.