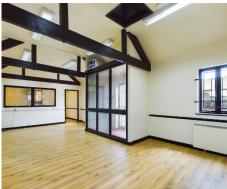

# **Description**

The property is a barn conversion of red brick-built construction with an exposed brick and rendered finish, protected by a pitched slate roof. Benefits include double glazed windows, electric storage heaters, exposed brick and beam features, with vaulted ceilings, laminate flooring, data trunking, separate w/c and kitchen facilities per unit and onsite parking.