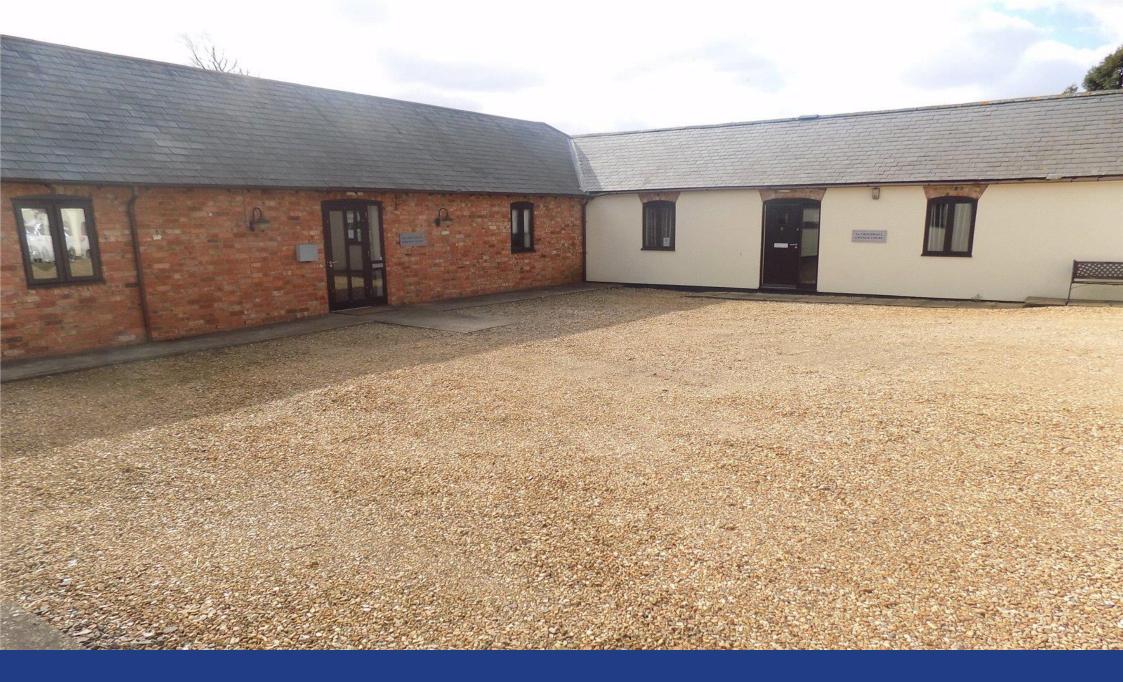

# Location

Attractive Business Park on the A14 Junction 6 between Rothwell and Kettering, Northamptonshire. Kettering Borough has a population of circa 100,000.

# **Description**

The property is a barn conversion of red brick-built construction with an exposed brick and rendered finish, protected by a pitched slate roof. Benefits include double glazed windows, electric storage heaters, exposed brick and beam features, with vaulted ceilings, laminate flooring, data trunking, separate w/c and kitchen facilities per unit and onsite parking.