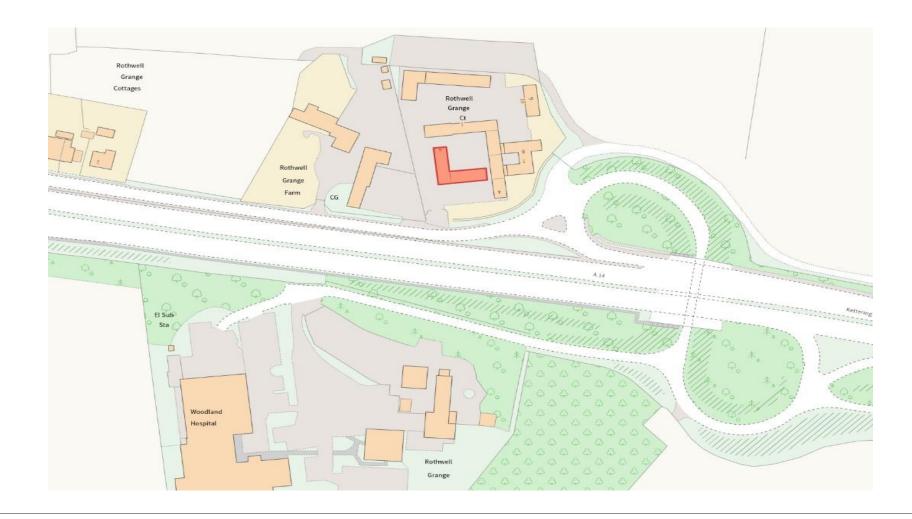

# Location

Attractive Business Park on the A14 Junction 6 between Rothwell and Kettering, Northamptonshire. Kettering Borough has a population of circa 100,000.