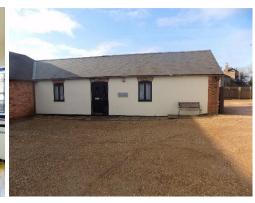

# **Description**

The property is a barn conversion of red brick-built construction with an exposed brick and rendered finish, protected by a pitched slate roof. Benefits include double glazed windows, electric storage heaters, exposed brick and beam features, with vaulted ceilings, laminate flooring, data trunking, separate w/c and kitchen facilities per unit and onsite parking.

# 4. The photographs appearing in these particulars show only a certain part and aspect of the property at the time when the photographs were taken. Certain aspects may have changed since the photographs were taken and it should not be assumed that the property remains precisely as displayed in the photographs. Furthermore no assumptions should be made in respect of parts of the property which are not shown in the photographs.