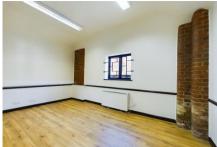

# **Description**

The property is a barn conversion of red brick-built construction with an exposed brick and rendered finish, protected by a pitched slate roof. Benefits include double glazed windows, electric storage heaters, exposed brick and beam features, with vaulted ceilings, laminate flooring, data trunking, separate w/c and kitchen facilities per unit and onsite parking.