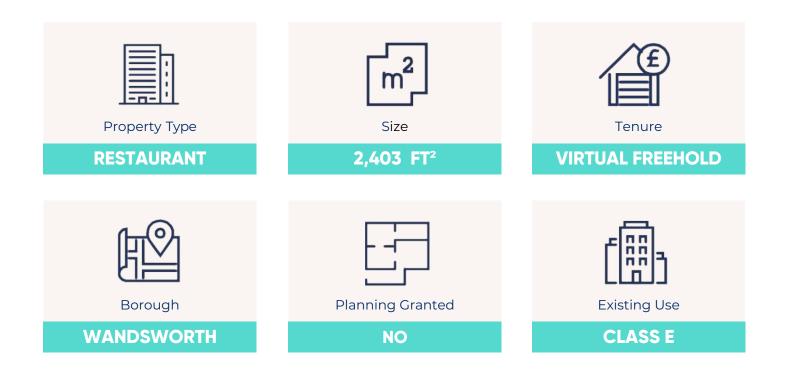

# FOR SALE RIVERSIDE RESTAURANT

whozo

⊘ Aa/c Vicentia Court, Battersea, London SW11 3GY

.

Price **£1,100,000** 

WANDSWORTH

🕅 www.whozoo.co.uk 🕓 033 3200 8330 🛛 info@whozoo.co.uk

<image>

## **Additional Information**

RIVERSIDE RESTAURANT FOR SALE IN BATTERSEA

This riverside restaurant is located in the heart of Battersea and highly accessible.

The property is located in a modern building and has stunning views of the River Thames.

The property is currently vacant and has some furniture. Due to its great condition, the restaurant is ready to be occupied and used immediately from various occupiers, including but not limited to:

Restaurants Bars Café Take away Offices