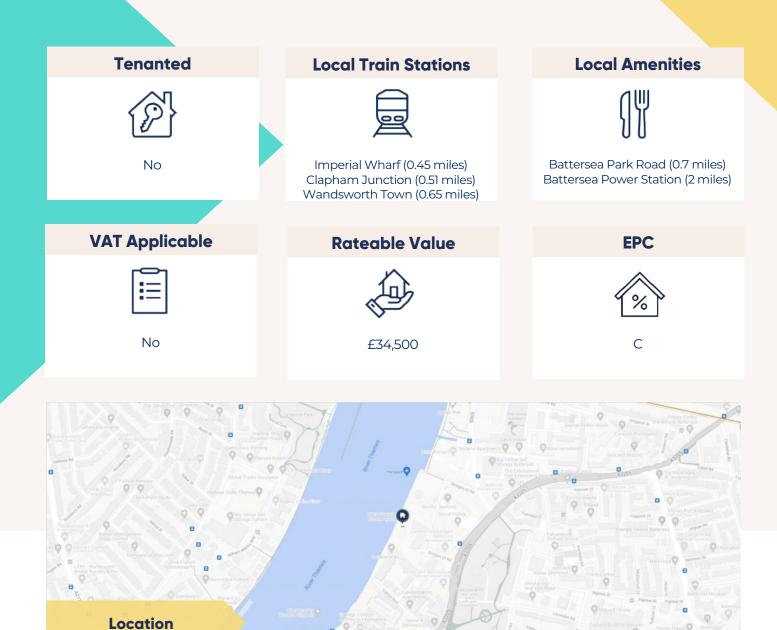

# FOR SALE RIVERSIDE RESTAURANT

whozo

⊘ Aa/c Vicentia Court, Battersea, London SW11 3GY

.

Price **£1,100,000** 

WANDSWORTH

🕅 www.whozoo.co.uk 🕓 033 3200 8330 🛛 info@whozoo.co.uk

<image>

## **Additional Information**

RIVERSIDE RESTAURANT FOR SALE IN BATTERSEA

This riverside restaurant is located in the heart of Battersea and highly accessible.

The property is located in a modern building and has stunning views of the River Thames.

The property is currently vacant and has some furniture. Due to its great condition, the restaurant is ready to be occupied and used immediately from various occupiers, including but not limited to:

Restaurants Bars Café Take away Offices