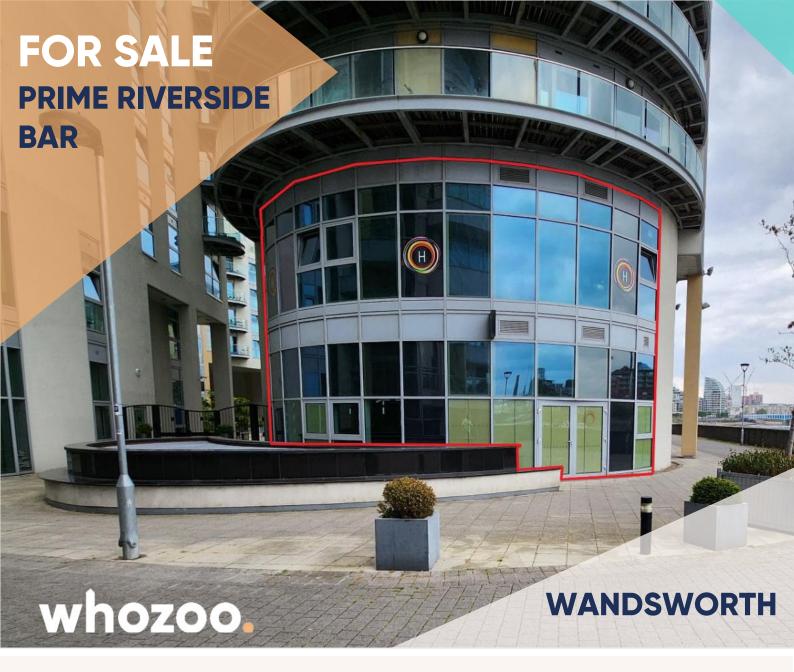

O Ab/c Vicentia Court, Battersea, London SW11 3GY

Price **£700,000** 

# **Additional Information**

This riverside bar is located in a residential complex, in the heart of Battersea. Its prime location means it is highly accessible and only a ten-minute walk from Clapham Junction station.

The property is located in a modern building and comprises two floors, including an upper bar deck area with stunning views of the river Thames.

The property is currently vacant and has some residual furniture. Due to its excellent condition, the bar is ready to be occupied and used immediately from various occupiers including but not limited to: