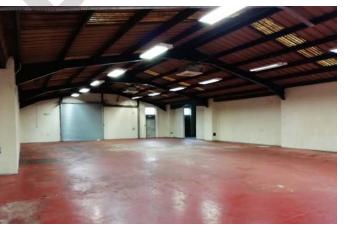

#### **SPECIFICATION**

The premises comprise 2 mid terraced industrial units of steel portal frame construction which benefits from the following specification:

- Translucent roof panels
- 3 phase electricity supply
- · Fluorescent strip lighting
- · Offices with glazed frontage
- Vehicular access via industrial roller shutter doors
- Kitchen