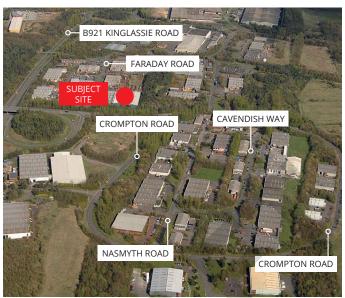

### **LOCATION**

The subject premises are located within the well-established Southfield Industrial Estate. The estate is approximately 1.5 miles south west of Glenrothes town centre and offers convenient access to the A92 trunk road which connects Glenrothes to the M90 Motorway, Dundee and beyond.

Faraday Road is one of the main estate roads leading directly to the Whitworth roundabout. Neighbouring occupiers include Fife Fabrications, Proclad Induction Bending, Flexibles UK, Plastech Mouldings, Daqua, William Tracey Group and The Pitreavie Group.