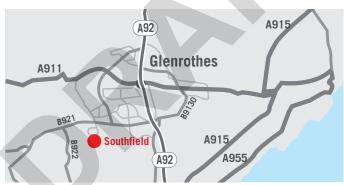

### **LOCATION**

The subject premises are located within the well-established Southfield Industrial Estate. The estate is approximately 1.5 miles south west of Glenrothes town centre and offers convenient access to the A92 trunk road which connects Glenrothes to the M90 Motorway, Dundee and beyond.