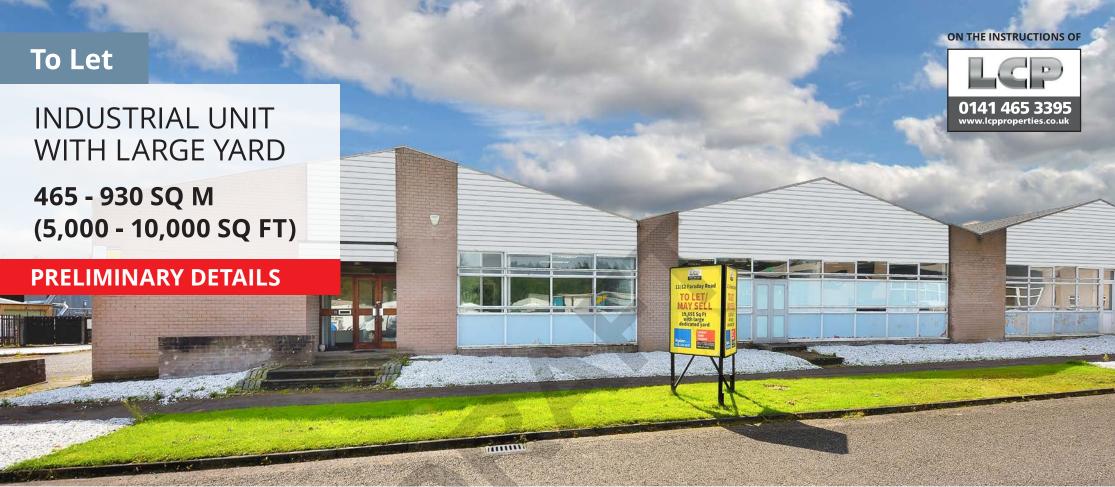

11B & 12A FARADAY ROAD SOUTHFIELD INDUSTRIAL ESTATE GLENROTHES, KY6 2SF

465 - 930 SQ M (5,000 - 10,000 SQ FT)

LARGE SECURE YARD AND EXCELLENT CAR PARKING

WELL ESTABLISHED INDUSTRIAL LOCATION

POTENTIAL FOR RATES RELIEF

# **ACCOMMODATION**

We have measured the property in accordance with the Code of Measuring Practise (6th Edition) to provide a Gross Internal Area as follows:

| Unit 11B | 465 sq m | 5,000 sq ft  |
|----------|----------|--------------|
| Unit 12A | 465 sq m | 5,000 sq ft  |
| Total    | 930 sq m | 10,000 sq ft |