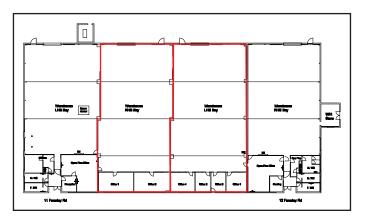

# **ACCOMMODATION**

We have measured the property in accordance with the Code of Measuring Practise (6th Edition) to provide a Gross Internal Area as follows:

| Unit 11B | 465 sq m | 5,000 sq ft  |
|----------|----------|--------------|
| Unit 12A | 465 sq m | 5,000 sq ft  |
| Total    | 930 sq m | 10,000 sq ft |

Available together or separately.