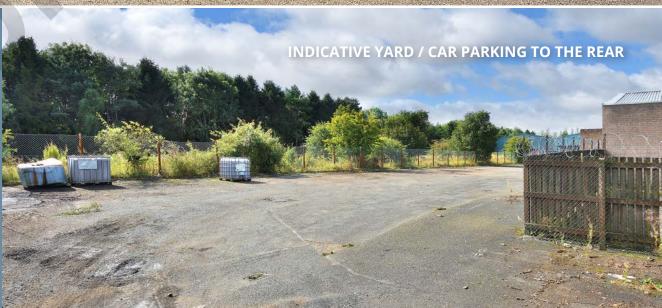

11B & 12A FARADAY ROAD SOUTHFIELD INDUSTRIAL ESTATE GLENROTHES, KY6 2SF

465 - 930 SQ M (5,000 - 10,000 SQ FT)

LARGE SECURE YARD AND EXCELLENT CAR PARKING

WELL ESTABLISHED INDUSTRIAL LOCATION

POTENTIAL FOR RATES RELIEF

#### **SPECIFICATION**

The premises comprise 2 mid terraced industrial units of steel portal frame construction which benefits from the following specification:

- Translucent roof panels
- 3 phase electricity supply
- · Fluorescent strip lighting
- · Offices with glazed frontage
- Vehicular access via industrial roller shutter doors
- Kitchen